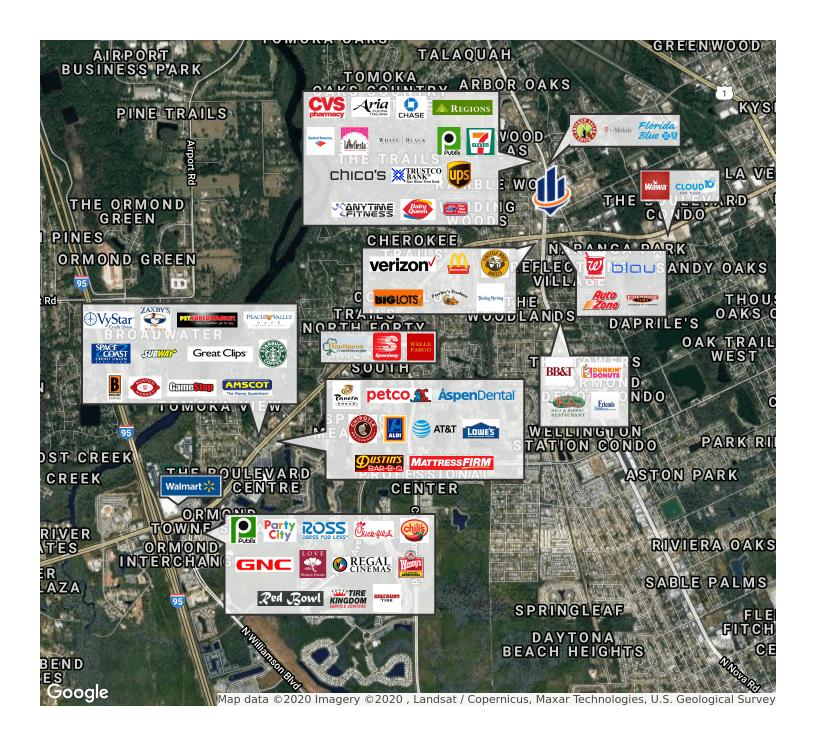

### Location Maps

Close proximity to Publix, Chase Bank, Bank of America, La Fiesta, Walgreens, CVS, T-Mobile, Chicken Salad Chick, Florida Blue, AutoZone, and many others. 226+/- unit condo development under construction just east of the site. Dual access from Nova Road and access from Old Kings Road.