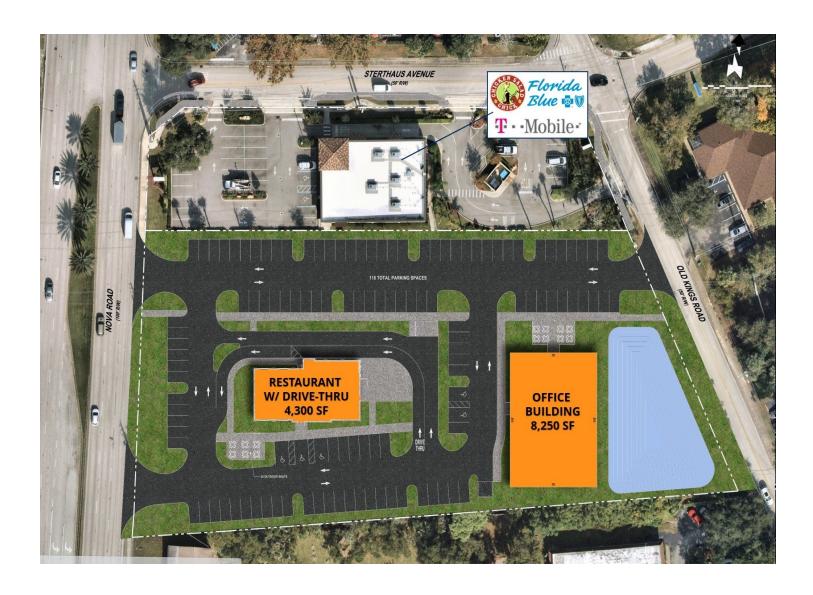

ility and access.

Close proximity to Publix, Chase Bank, Bank of America, La Fiesta, Walgreens, CVS, T-Mobile, Chicken Salad Chick, Florida Blue, AutoZone, and many others. 226+/- unit condo development under construction just east of the site. Dual access from Nova Road and access from Old Kings Road.

#### **LOCATION OVERVIEW**

One half block north of Granada Boulevard. Approximately 2.7 miles to Interstate 95. 47,244 Employees within a 5 mile radius.

| DEMOGRAPHICS      | 1 MILE   | 3 MILES  | 5 MILES  |
|-------------------|----------|----------|----------|
| Total Households  | 2,434    | 17,310   | 35,818   |
| Total Population  | 5,645    | 38,900   | 82,070   |
| Average HH Income | \$55,549 | \$58,623 | \$56,774 |



386.301.4581 john.trost@svn.com



# Conceptual Site Plan 1







# Conceptual Site Plan 2



john.trost@svn.com



### Location Maps



#### John W. Trost, CCIM

Principal | Senior Advisor 386.301.4581 john.trost@svn.com