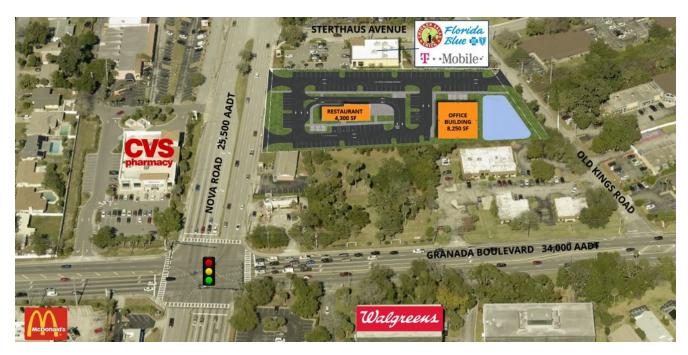

#### **OFFERING SUMMARY**

**SALE PRICE:** \$995,000

**GROUND LEASE:** \$80,000 Annually dependent on credit

LOT SIZE: 2.66+/- Acres

**PARCEL NO:** 4221-00-01-0011

TRAFFIC COUNT: 25,500 AADT

**ZONING:** B-8, Commercial

#### **PROPERTY OVERVIEW**

GROUND LEASE or SALE. Owner may consider dividing the site. 2.66+/- Acre Site with 253+/- FF on Nova Road.

Great location for QSR, Retail, Medical/Professional Offices, Child Care, etc. Granada Boulevard visibility and access.

Close proximity to Publix, Chase Bank, Bank of America, La Fiesta, Walgreens, CVS, T-Mobile, Chicken Salad Chick, Florida Blue, AutoZone, and many others. 226+/- unit condo development under construction just east of the site. Dual access from Nova Road and access from Old Kings Road.

#### **LOCATION OVERVIEW**

One half block north of Granada Boulevard. Approximately 2.7 miles to Interstate 95. 47,244 Employees within a 5 mile radius.

| DEMOGRAPHICS      | 1 MILE   | 3 MILES  | 5 MILES  |
|-------------------|----------|----------|----------|
| Total Households  | 2,434    | 17,310   | 35,818   |
| Total Population  | 5,645    | 38,900   | 82,070   |
| Average HH Income | \$55,549 | \$58,623 | \$56,774 |