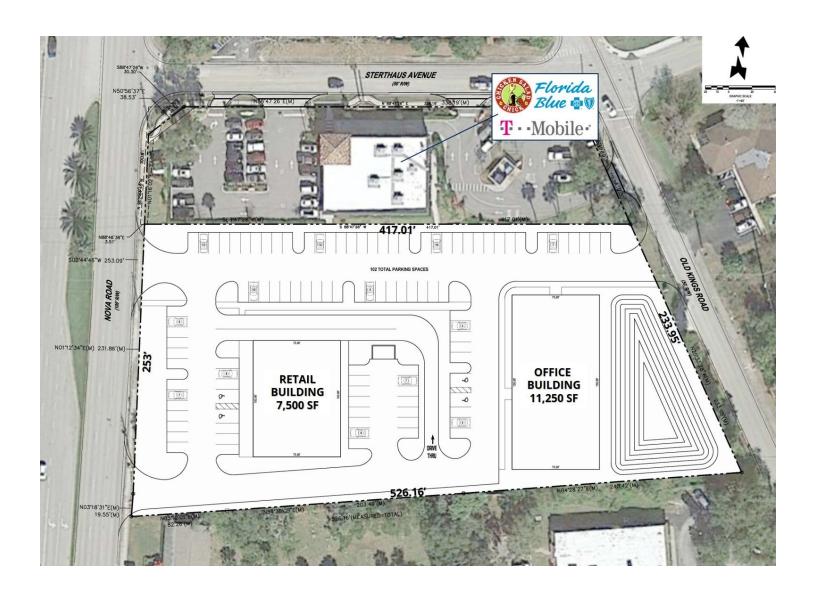

ty to Publix, Chase Bank, Bank of America, La Fiesta, Walgreens, CVS, T-Mobile, Chicken Salad Chick, Florida Blue, AutoZone, and many others. 226+/- unit condo development under construction just east of the site. Dual access from Nova Road and access from Old Kings Road.

#### **LOCATION OVERVIEW**

One half block north of Granada Boulevard. Approximately 2.7 miles to Interstate 95. 47,244 Employees within a 5 mile radius.

| DEMOGRAPHICS      | 1 MILE   | 3 MILES  | 5 MILES  |
|-------------------|----------|----------|----------|
| Total Households  | 2,434    | 17,310   | 35,818   |
| Total Population  | 5,645    | 38,900   | 82,070   |
| Average HH Income | \$55,549 | \$58,623 | \$56,774 |



386.301.4581 john.trost@svn.com



# Conceptual Site Plan 1







# Conceptual Site Plan 2



john.trost@svn.com



### Location Maps



#### John W. Trost, CCIM

Principal | Senior Advisor 386.301.4581 john.trost@svn.com