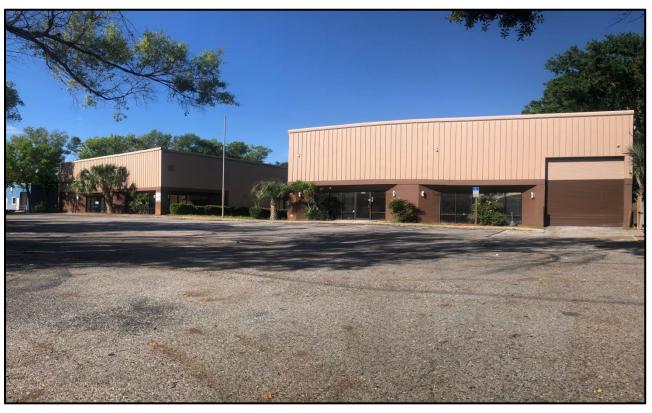

#### For Sale

4618-4620 N. Hale Avenue, Tampa, FL 33614

#### Property Information

- Located in the Drew Park Opportunity Zone
- Close Proximity to Tampa International Airport
- Zoning is IG (Industrial General); City of Tampa
- 2 Equal 14,024± SF 2 Story Buildings for a Total of 28,048± SF
- Freight Elevator in Each Building
- Both Buildings Built in 1989; 3 Phase, 400 Amp
- .87± Acre Lot
- Available For Sale \$1,100,000