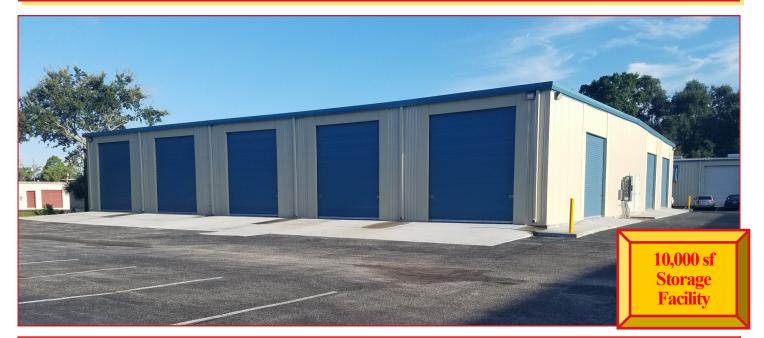

## 8058 WASHINGTON ST, PORT RICHEY, FL 34668

## **Property Highlights:**

- Great investment opportunity
- Financing available for qualifying buyer
- Total of 10,  $1,000 \pm$  sf units
- 12x14 overhead doors
- Insulated Units
- 2 Restrooms

# 8058 WASHINGTON ST, PORT RICHEY, FL 34668

| PROPERTY STATISTICS |           |                     |           |
|---------------------|-----------|---------------------|-----------|
| Building            |           | <u>Site</u>         |           |
| Size                | 10,000 SF | Site Size           | .23 acres |
| Year Built          | 2018      | Zoning              | C3        |
| Materials           | Metal     | <b>Taxes</b> (2018) | \$712     |