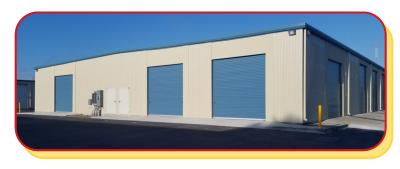

## 8058 WASHINGTON ST, PORT RICHEY, FL 34668

# **INVESTMENT OPPORTUNITY**

**Offered at: <del>\$795,000</del>** 

Location: Just off U.S. Highway 19 in Port Richey, FL

## **Property Highlights:**

- Great investment opportunity
- Financing available for qualifying buyer
- Total of 10,  $1,000 \pm$  sf units
- 12x14 overhead doors
- Insulated Units
- 2 Restrooms