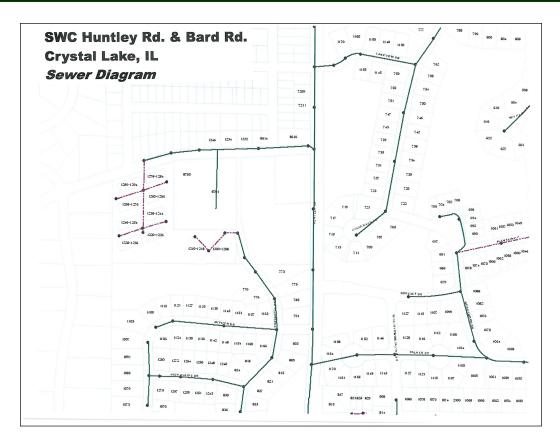

| PROPERTY SPECIFICATIONS |                                     |  |
|-------------------------|-------------------------------------|--|
| Description:            | Soft commercial corner              |  |
| Land Size:              | 2 acres (87,120 SF)                 |  |
| Possession:             | Negotiable                          |  |
| Topography:             | Level                               |  |
| Environmental Status:   | To be assessed                      |  |
| Utilities:              | Nearby                              |  |
| Sewer: City             | Water: City                         |  |
| Frontage<br>Dimensions: | 335' Huntley Rd./<br>260' Bard Rd.  |  |
| Zoning:                 | B-1 PUD                             |  |
| Real Estate Taxes:      | \$5,083.92 (2019)                   |  |
| Sale Price:             | \$300,000<br>\$180,000 (\$2.07 psf) |  |