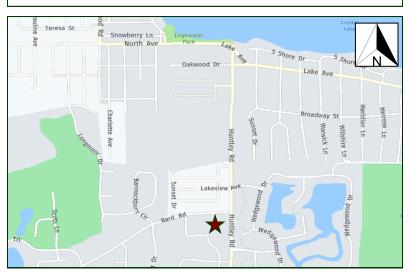

PRICE REDUCED

MLS: 08233552

**Directions:** Route 14 to Dole Ave. West on Dole to Lake Ave., west on Lake to Huntley. South on Huntley Rd. to SWC of Huntley and Bard.

PIN: 18-12-176-006

June 18, 2020