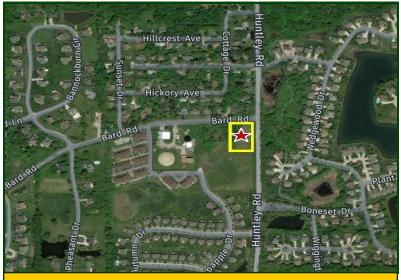

### VACANT LAND 2 Acres

Price Reduced. B-1 PUD zoned 2 acre commercial corner. 335' on Huntley Road, 260' on Bard Road. Water and sewer to site. Surrounded by 7.3 acre site that may also be for sale for a larger project. Bank owned. Only \$2.07 psf. Visit Premier Commercial Realty website to see more listings.

| PROPERTY SPECIFICATIONS |                                     |  |
|-------------------------|-------------------------------------|--|
| Description:            | Soft commercial corner              |  |
| Land Size:              | 2 acres (87,120 SF)                 |  |
| Possession:             | Negotiable                          |  |
| Topography:             | Level                               |  |
| Environmental Status:   | To be assessed                      |  |
| Utilities:              | Nearby                              |  |
| Sewer: City             | Water: City                         |  |
| Frontage<br>Dimensions: | 335' Huntley Rd./<br>260' Bard Rd.  |  |
| Zoning:                 | B-1 PUD                             |  |
| Real Estate Taxes:      | \$5,083.92 (2019)                   |  |
| Sale Price:             | \$300,000<br>\$180,000 (\$2.07 psf) |  |