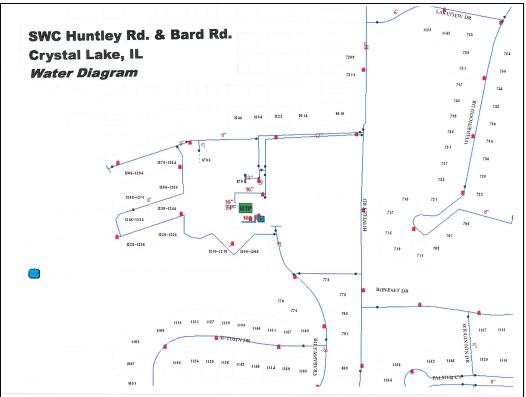

| PROPERTY SPECIFICATIONS |                                     |  |
|-------------------------|-------------------------------------|--|
| Description:            | Soft commercial corner              |  |
| Land Size:              | 2 acres (87,120 SF)                 |  |
| Possession:             | Negotiable                          |  |
| Topography:             | Level                               |  |
| Environmental Status:   | To be assessed                      |  |
| Utilities:              | Nearby                              |  |
| Sewer: City             | Water: City                         |  |
| Frontage<br>Dimensions: | 335' Huntley Rd./<br>260' Bard Rd.  |  |
| Zoning:                 | B-1 PUD                             |  |
| Real Estate Taxes:      | \$5,083.92 (2019)                   |  |
| Sale Price:             | \$300,000<br>\$180,000 (\$2.07 psf) |  |