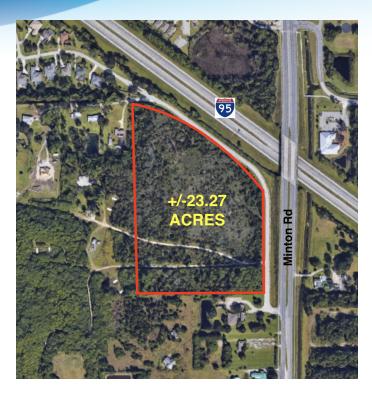

### **PROPERTY OVERVIEW**

**Sale Price:** \$1,850,000

Located in one of Brevard's fast - growing communities. Near shopping, churches, A-Rate schools, city and regional parks. Access to I-95 and much more.

#### **LOCATION OVERVIEW**

**Lot Size:** 23.27 Acres

Property is located on Carriage Gate Rd Brevard County Municipality

Zoning: GU

**APN#:** 28-36-13-00-750