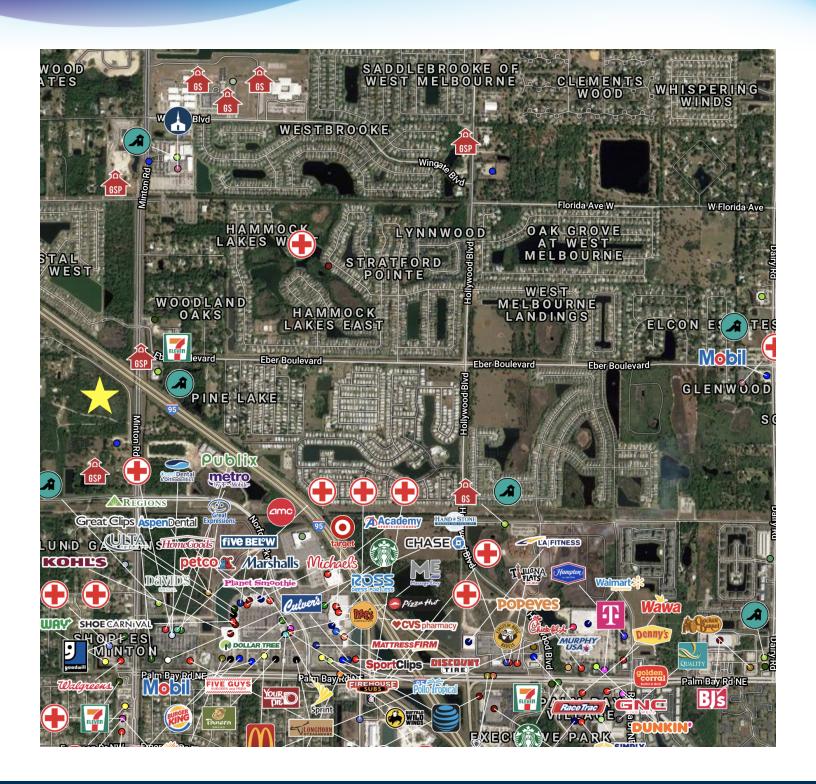

# **COMMERCIAL LAND FOR SALE**

• Carriage Gate Dr. West Melbourne, FL 32904



### **OFFERING SUMMARY**

### **PROPERTY OVERVIEW**

**Sale Price:** \$1,850,000

Located in one of Brevard's fast - growing communities. Near shopping, churches, A-Rate schools, city and regional parks. Access to I-95 and much more.

**Price / Acre:** \$79,502

#### **LOCATION OVERVIEW**

**Lot Size:** 23.27 Acres

Property is located on Carriage Gate Rd Brevard County Municipality

Zoning: GU

**APN#:** 28-36-13-00-750

## **RETAILER MAP**

• Carriage Gate Dr. West Melbourne, FL 32904



# **DEMOGRAPHICS MAP & REPORT**

• Carriage Gate Dr. West Melbourne, FL 32904



| POPULATION           | I MILE    | 5 MILES   | 10 MILES  |
|----------------------|-----------|-----------|-----------|
| Total Population     | 4,676     | 121,931   | 282,392   |
| Average age          | 41.3      | 42.3      | 43.0      |
| Average age (Male)   | 41.7      | 39.5      | 41.1      |
| Average age (Female) | 40.9      | 44.6      | 44.6      |
|                      |           |           |           |
| HOUSEHOLDS & INCOME  | I MILE    | 5 MILES   | 10 MILES  |
| Total households     | 1,929     | 48,979    | 113,756   |
| # of persons per HH  | 2.4       | 2.5       | 2.5       |
| Average HH income    | \$61,310  | \$53,680  | \$62,357  |
| Average house value  | \$205,305 | \$168,549