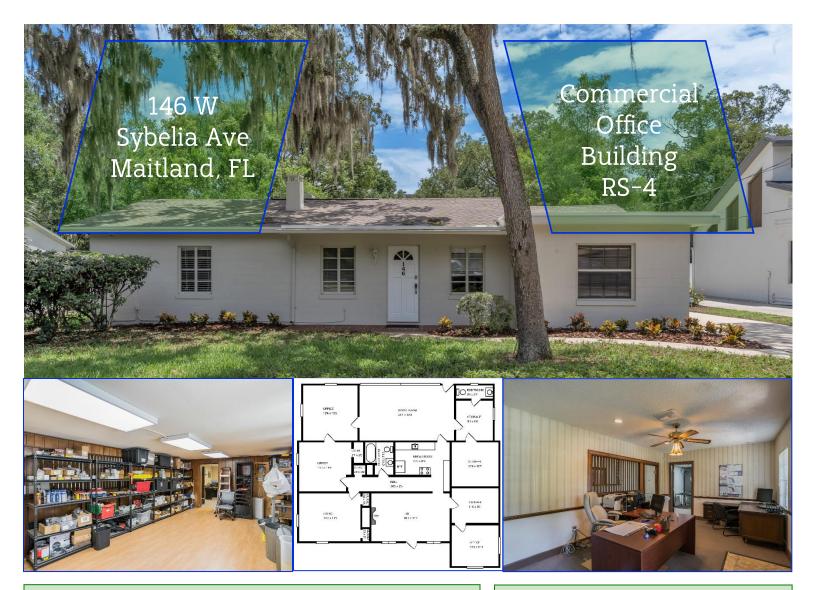

Free-standing office building in the heart of downtown Maitland. Located just 2 buildings off Maitland Avenue, and just north of the post office. Property is convenient to Maitland Blvd and I-4. Plenty of room for you and your employees. Downtown Orlando and the Orange County and Federal Courthouses are less than 10 miles away. Downtown Sanford and the Seminole County Courthouse are 15 miles. The property is located adjacent to a residential area. Fresh exterior paint, roof replaced in 2019, HVAC replaced in 2015.

- 2000 sf
- 4 Offices
- Conference/Meeting/
- Group Therapy Room
- Reception
- Multiple Storage Rooms/Areas
- Kitchen
- 2 Restrooms
- Exceptional Onsite Parking
- Front and Back Entrances

Wm. Paul Henderson II REALTOR (407) 617-6615 Keller Williams Commercial