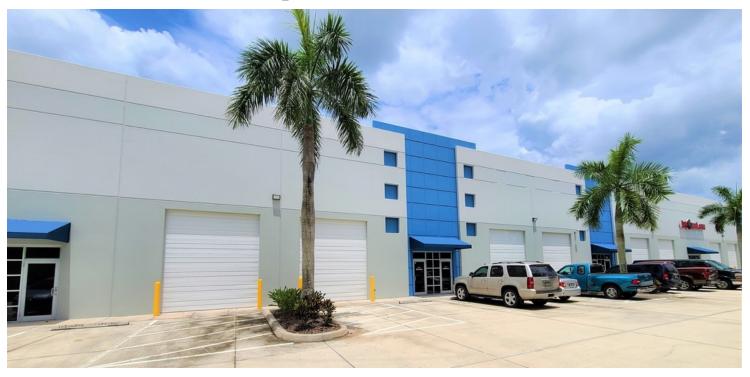

# PROPERTY OVERVIEW

8,400 +/- square foot flex space condo units within a 63,000 sf building. Units are currently leased to a single tenant through November 4, 2021. The lease will be assigned at closing.

Units sold collectively and can not be divided. The entire 8,400 sf is under air and consists of a 20' x 8' office area, 3 Phase power, fully fire sprinklered, a minimum 24' clear ceiling height, and four 12 'x 14' grade level doors.

# **LOCATION OVERVIEW**

On Jack James Drive, in the Treasure Coast Commerce Center, just north of SR76 (Kanner Highway) in Stuart, FL. Located at I-95 Stuart Exit 101.

### **OFFERING SUMMARY**

Building Size: 63,000 SF Available SF: 8,400 SF

Zoning: LI - Limited Industrial (Martin County)

SALE PRICE \$1,134,000.00 (\$135.00/SF)