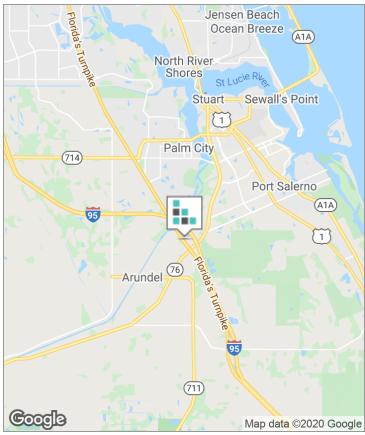

# **LOCATION OVERVIEW**

On Jack James Drive, in the Treasure Coast Commerce Center, just north of SR76 (Kanner Highway) in Stuart, FL. Located at I-95 Stuart Exit 101.

# Stuart Palm City Port Salerno Arundel Hobe Sound Jupiter Island Map data ©2020 Google