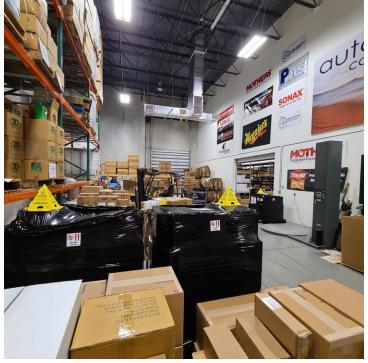

# PROPERTY OVERVIEW

8,400 +/- square foot flex space condo units within a 63,000 sf building. Units are currently leased to a single tenant through November 4, 2021. The lease will be assigned at closing.

Units sold collectively and can not be divided. The entire 8,400 sf is under air and consists of a 20' x 8' office area, 3 Phase power, fully fire sprinklered, a minimum 24' clear ceiling height, and four 12 'x 14' grade level doors.