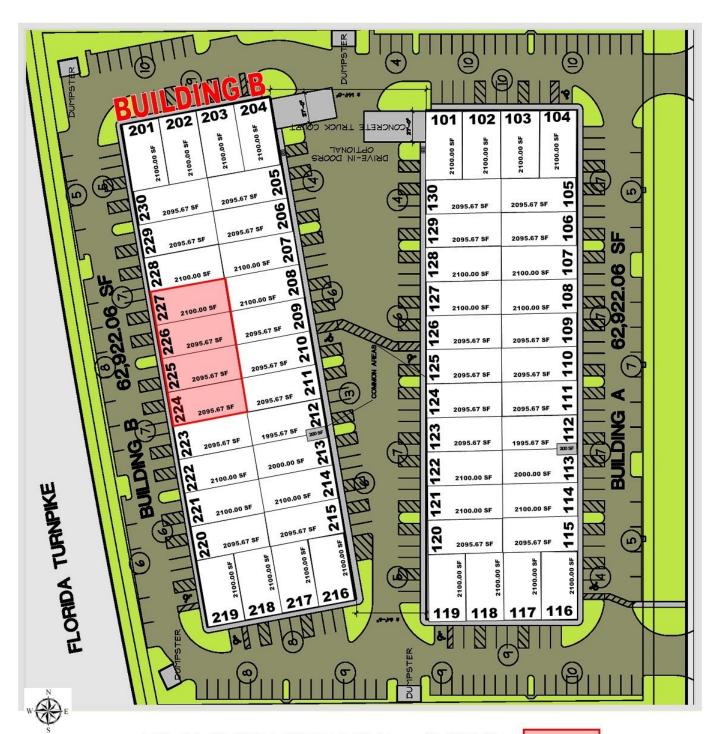

# PROPERTY OVERVIEW

8,400 +/- square foot flex space condo units within a 63,000 sf building. Units are currently leased to a single tenant through November 4, 2021. The lease will be assigned at closing.

### **OFFERING SUMMARY**

Building Size: 63,000 SF Available SF: 8,400 SF

Zoning: LI - Limited Industrial (Martin County)

SALE PRICE \$1,134,000.00 (\$135.00/SF)