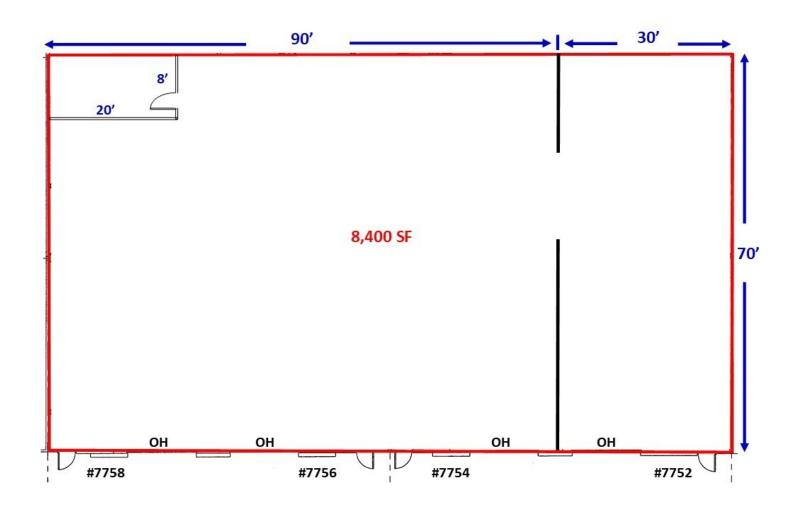

Units sold collectively and can not be divided. The entire 8,400 sf is under air and consists of a 20' x 8' office area, 3 Phase power, fully fire sprinklered, a minimum 24' clear ceiling height, and four 12 'x 14' grade level doors.

# TOTAL SPACE AVAILABLE = 8,400 SF