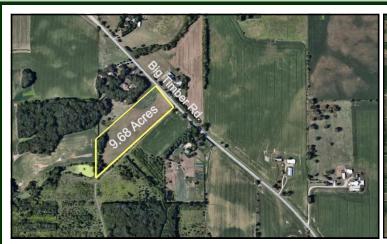

## Vacant Farmland 9.68 Acres

9.68 acres of good farmland in unincorporated Hampshire on Big Timber Road. Currently being farmed and rented for approx. \$500/yr which covers the taxes. This is a good opportunity for a farmer or speculator to grab some land that could be worth more in the future as development gets there. Close to I-90, this will be a nice spot for development. Only \$28,409 /ac.

| PROPERTY SPECIFICATIONS  |                                |  |
|--------------------------|--------------------------------|--|
| Description:             | Farmland                       |  |
| Land Size:               | 9.68 Acres<br>421,661 SF       |  |
| Possession:              | Negotiable                     |  |
| Topography:              | Flat                           |  |
| Environmental<br>Status: | TBD                            |  |
| Utilities:               | Nearby                         |  |
| Sewer: N/A               | Water: N/A                     |  |
| Frontage Dimensions:     | 350' on Big Timber Rd.         |  |
| Zoning:                  | F                              |  |
| Real Estate Taxes:       | \$323.14 (2019)                |  |
| Sale Price:              | <b>\$275,000</b> (\$28,409/ac) |  |

**Directions:** Big Timber Road in between Route 47 and Route 20 **PIN:** 02-18-300-015

June 11, 2020

CLICK HERE TO VISIT OUR WEBSITE

www.PremierCommercialRealty.com

9225 S. IL Route 31 Lake in the Hills, IL 60156 Office: 847-854-2300 Fax: 847-854-2380 Kevin Kaplan - Broker Associate
Office: 847-854-2300 Ext. 13
Cell: 309-261-0920
KevinK@PremierCommercialRealty.com