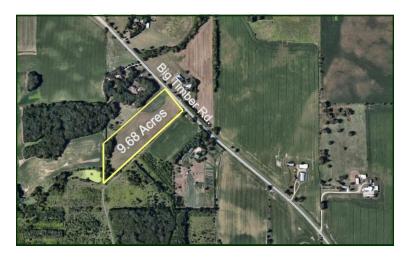

## Vacant Farmland 9.68 Acres

9.68 acres of good farmland in unincorporated Hampshire on Big Timber Road. Currently being farmed and rented for approx. \$500/yr which covers the taxes. This is a good opportunity for a farmer or speculator to grab some land that could be worth more in the future as development gets there. Close to I-90, this will be a nice spot for development. Only \$28,409 /ac.

| PROPERTY SPECIFICATIONS  |                                |  |
|--------------------------|--------------------------------|--|
| Description:             | Farmland                       |  |
| Land Size:               | 9.68 Acres<br>421,661 SF       |  |
| Possession:              | Negotiable                     |  |
| Topography:              | Flat                           |  |
| Environmental<br>Status: | TBD                            |  |
| Utilities:               | Nearby                         |  |
| Sewer: N/A               | Water: N/A                     |  |
| Frontage Dimensions:     | 350' on Big Timber Rd.         |  |
| Zoning:                  | F                              |  |
| Real Estate Taxes:       | \$323.14 (2019)                |  |
| Sale Price:              | <b>\$275,000</b> (\$28,409/ac) |  |

**Directions:** Big Timber Road in between Route 47 and Route 20 **PIN:** 02-18-300-015

June 11, 2020

CLICK HERE TO VISIT OUR WEBSITE

www.PremierCommercialRealty.com

9225 S. IL Route 31 Lake in the Hills, IL 60156 Office: 847-854-2300 Fax: 847-854-2380 Kevin Kaplan - Broker Associate
Office: 847-854-2300 Ext. 13
Cell: 309-261-0920
KevinK@PremierCommercialRealty.com