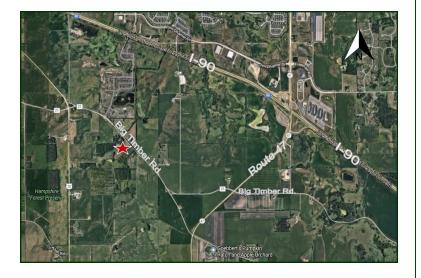

**Directions:** Big Timber Road in between Route 47 and Route 20 **PIN:** 02-18-300-015

June 11, 2020

CLICK HERE TO VISIT OUR WEBSITE

www.PremierCommercialRealty.com

9225 S. IL Route 31 Lake in the Hills, IL 60156 Office: 847-854-2300 Fax: 847-854-2380 Kevin Kaplan - Broker Associate
Office: 847-854-2300 Ext. 13
Cell: 309-261-0920
KevinK@PremierCommercialRealty.com