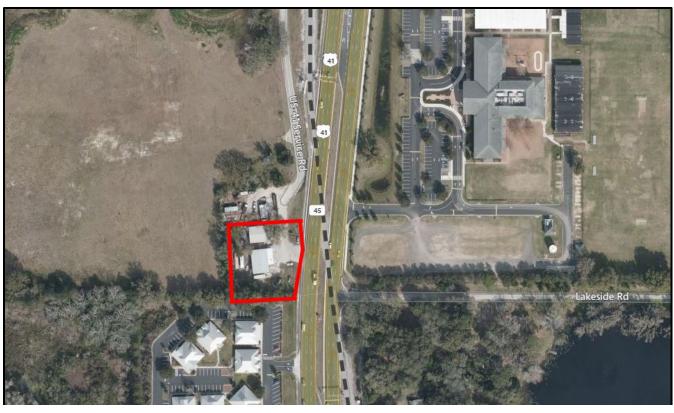

## 4,000± SF Commercial on US Hwy 41 Lutz, FL

### For Sale

17908 N US Highway 41, Lutz, FL 33549

#### Property Information

- .71± Acres with 2 Metal Buildings
- Building 1: 1,600± SF Built in 1983
- Building 2: 2,400± SF Built in 1978
- Zoned GC: Commercial General; Fenced Outdoor Storage
- Utilities: Well and Septic; County Water Access Available
- Access from Frontage Road along US 41 & Crystal Lake Road
- Priced at \$399,000
- Virtual Property Tour: https://bit.ly/US41PropertyTour