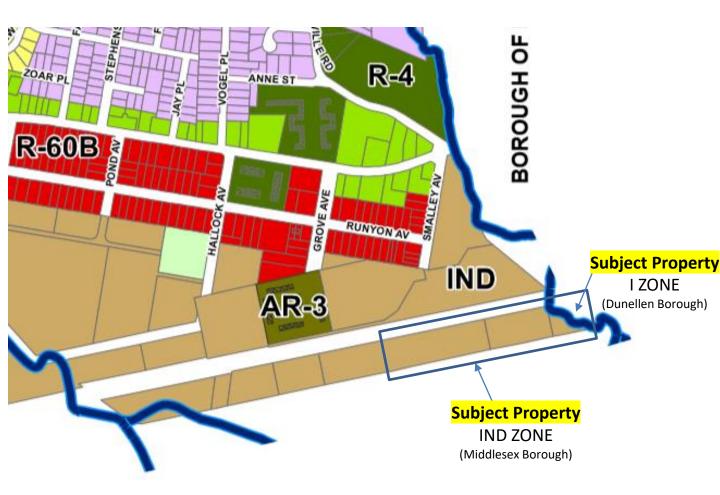

## **ZONING MAP CLOSE UP**

700 & 620 South Avenue, Middlesex & Dunellen Borough, Middlesex County, NJ

Zoning Ordinance Link Middlesex Borough IND Zone: <u>https://ecode360.com/10338321</u>