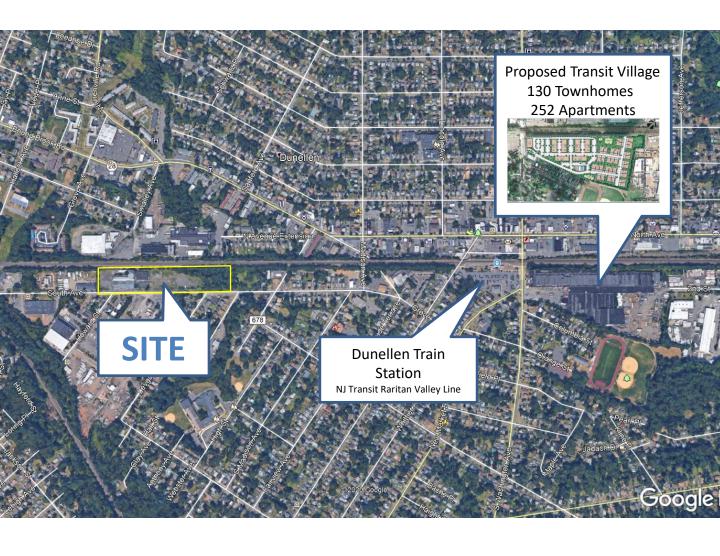

## **LOCATION AERIAL**

700 & 620 South Avenue, Middlesex & Dunellen Borough, Middlesex County, NJ