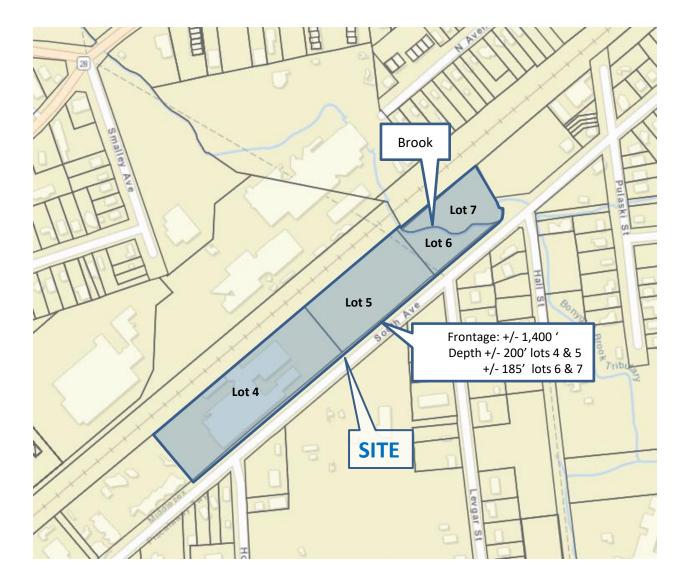

#### TAX MAP

700 & 620 South Avenue, Middlesex & Dunellen Borough, Middlesex County, NJ

   (+/- 5.28 acres Middlesex; +/- .60 acres Dunellen)

- Zoning: IND Middlesex Borough /I Dunellen Borough
- Utilities: \*Public Sewer & Water
- Taxes: \$57,699 (2019)
- Tenancy: Vacant

\*We are in the process of determining the size of the sewer lateral connection to the property. The size may limit what can be developed on the property since currently there is a moratorium on expanding the lateral because of new paving on South Avenue.