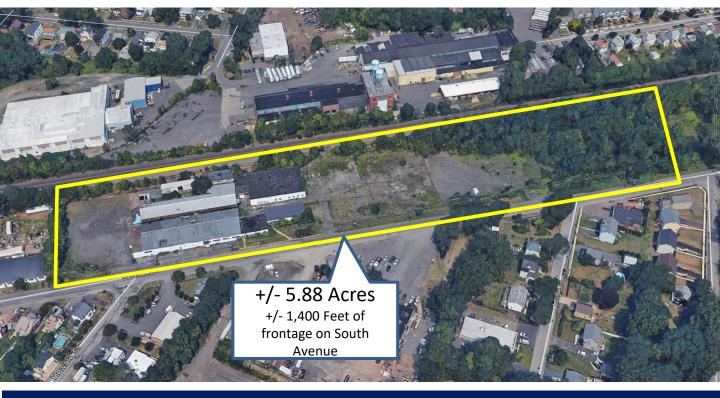

#### Aerial Link: https://goo.gl/maps/R4kBVPkCX8aJ2jWQ7

- Redevelopment/Rehabilitation Opportunity
- Location: close proximity to I-287, I-95, Route 22 & Route 28
- +/- 1/2 mile from The Dunellen Train Station -NJ Transit Raritan Valley Line
- +/- 49,000 SF Mixed Industrial / Shop, Warehouse and Office
- Lot Size: +/- 5.88 Acres

   (+/- 5.28 acres Middlesex; +/- .60 acres Dunellen)

- Zoning: IND Middlesex Borough /I Dunellen Borough
- Utilities: \*Public Sewer & Water
- Taxes: \$57,699 (2019)
- Tenancy: Vacant

\*We are in the process of determining the size of the sewer lateral connection to the property. The size may limit what can be developed on the property since currently there is a moratorium on expanding the lateral because of new paving on South Avenue.

### **MARKET AERIAL**

700 & 620 South Avenue, Middlesex & Dunellen Borough, Middlesex County, NJ