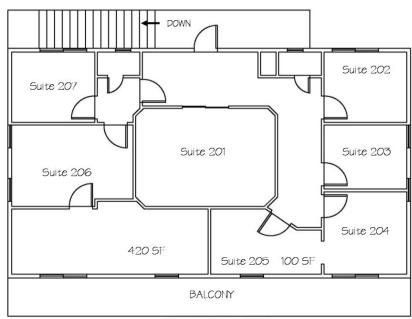

oker Associate 772.220.4096 x105 pnovak@slccommercial.com

#### **SLC Commercial**









### **■** Jeffrey D. Chamberlin

President/Broker, CCIM, SIOR 772.220.4096 x101 chamberlin@slccommercial.com

### Patty And Ken Novak

Broker Associate 772.220.4096 x105 pnovak@slccommercial.com

#### **SLC Commercial**









### **■** Jeffrey D. Chamberlin

President/Broker, CCIM, SIOR 772.220.4096 x101 chamberlin@slccommercial.com

# **Patty And Ken Novak**

Broker Associate 772.220.4096 x105 pnovak@slccommercial.com

#### **SLC Commercial**







### **■** Jeffrey D. Chamberlin

President/Broker, CCIM, SIOR 772.220.4096 x101 chamberlin@slccommercial.com

# **Patty And Ken Novak**

Broker Associate 772.220.4096 x105 pnovak@slccommercial.com

### **SLC Commercial**



607 ST. LUCIE CRESCENT





# SECOND FLOOR

### **■** Jeffrey D. Chamberlin

President/Broker, CCIM, SIOR 772.220.4096 x101 chamberlin@slccommercial.com

### **Patty And Ken Novak**

Broker Associate 772.220.4096 x105 pnovak@slccommercial.com

#### **SLC Commercial**







### SECOND FLOOR

### **■** Jeffrey D. Chamberlin

President/Broker, CCIM, SIOR 772.220.4096 x101 chamberlin@slccommercial.com

### **Patty And Ken Novak**

Broker Associate 772.220.4096 x105 pnovak@slccommercial.com

#### **SLC Commercial**









### **DEMOGRAPHICS**

|                   | 1 MILE   | 3 MILES  | 5 MILES  |
|-------------------|----------|----------|----------|
| Total Population  | 5,301    | 45,154   | 96,643   |
| Total Households  | 2,434    | 19,814   | 40,747   |
| Average HH Income | \$65,696 | \$70,174 | \$77,745 |
| A