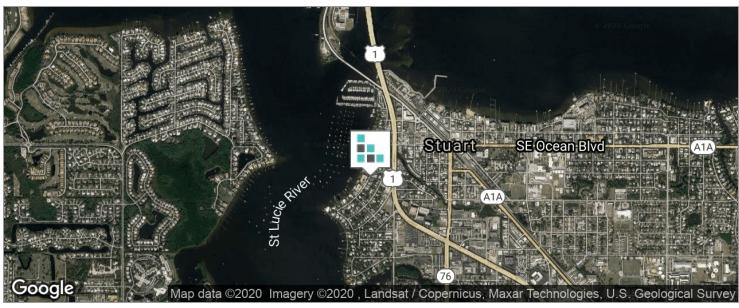

### **LOCATION OVERVIEW**

Riverview Executive Suites is a charming old Florida Style Office Complex nestled in a quaint residential neighborhood of beautiful historic Stuart, Florida. This property is exceptionally located, just west of US Highway 1 and south of the Roosevelt Bridge. The property benefits from a quiet, serene setting surrounded by lush landscaping and the captivating beauty and breezes of the Saint Lucie River that's just steps away. A perfect environment for the professional that desires an AFH (Away From Home) office. The site is also within walking distance to Historic Downtown Stuart, home to numerous shops, restaurants, antique shops, art galleries and boutiques, and minutes from the Martin County Courthouse, Martin Memorial Hospital and Interstate 95.