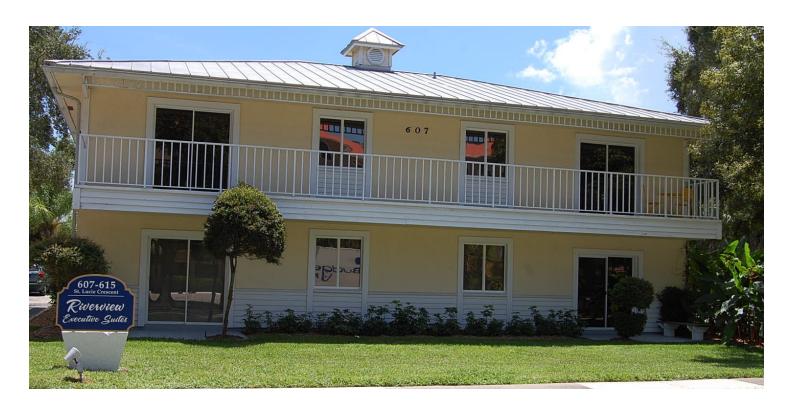

# FOR SALE

607 - 615 NW St. Lucie Crescent

Stuart, FL 34994

# Office Building Complex

### **PROPERTY OVERVIEW**

Two CBS constructed buildings comprising 11 executive suites in each 3,100+/- sf building. The new leasing and management team in 2018 oversaw the many cosmetic improvements that face-lifted these buildings creating renewed interest that soared occupancy to nearly 100%. Upon request is the occupancy, income and expenses details.

### **LOCATION OVERVIEW**

Riverview Executive Suites is a charming old Florida Style Office Complex nestled in a quaint residential neighborhood of beautiful historic Stuart, Florida. This property is exceptionally located, just west of US Highway 1 and south of the Roosevelt Bridge. The property benefits from a quiet, serene setting surrounded by lush landscaping and the captivating beauty and breezes of the Saint Lucie River that's just steps away. A perfect environment for the professional that desires an AFH (Away From Home) office. The site is also within walking distance to Historic Downtown Stuart, home to numerous shops, restaurants, antique shops, art galleries and boutiques, and minutes from the Martin County Courthouse, Martin Memorial Hospital and Interstate 95.