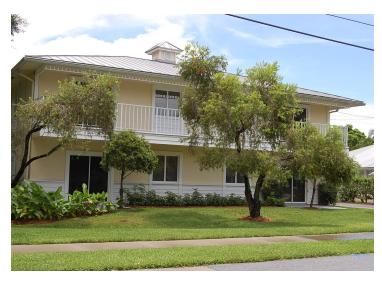

# FOR SALE

607 - 615 NW St. Lucie Crescent

Stuart, FL 34994

# Office Building Complex

### **PROPERTY OVERVIEW**

Two CBS constructed buildings comprising 11 executive suites in each 3,100+/- sf building. The new leasing and management team in 2018 oversaw the many cosmetic improvements that face-lifted these buildings creating renewed interest that soared occupancy to nearly 100%. Upon request is the occupancy, income and expenses details.

### **LOCATION OVERVIEW**

Riverview Executive Suites is a charming old Florida Style Office Complex nestled in a quaint residential neighborhood of beautiful historic Stuart, Florida. This property is exceptionally located, just west of US Highway 1 and south of the Roosevelt Bridge. The property benefits from a quiet, serene setting surrounded by lush landscaping and the captivating beauty and breezes of the Saint Lucie River that's just steps away. A perfect environment for the professional that desires an AFH (Away From Home) office. The site is also within walking distance to Historic Downtown Stuart, home to numerous shops, restaurants, antique shops, art galleries and boutiques, and minutes from the Martin County Courthouse, Martin Memorial Hospital and Interstate 95.