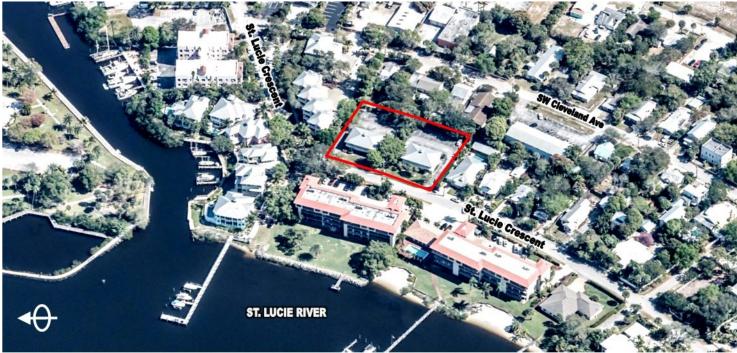

### **LOCATION OVERVIEW**

Riverview Executive Suites is a charming old Florida Style Office Complex nestled in a quaint residential neighborhood of beautiful historic Stuart, Florida. This property is exceptionally located, just west of US Highway 1 and south of the Roosevelt Bridge. The property benefits from a quiet, serene setting surrounded by lush landscaping and the captivating beauty and breezes of the Saint Lucie River that's just steps away. A perfect environment for the professional that desires an AFH (Away From Home) office. The site is also within walking distance to Historic Downtown Stuart, home to numerous shops, restaurants, antique shops, art galleries and boutiques, and minutes from the Martin County Courthouse, Martin Memorial Hospital and Interstate 95.

### **OFFERING SUMMARY**

Building Size: 6,240 SF Land Size: 0.63 Acres

Zoning: R-3 (Multi-Family/Office) - City of Stuart

SALE PRICE \$995,000