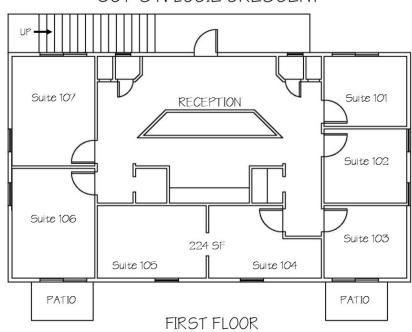

Broker Associate 772.220.4096 x105 pnovak@slccommercial.com

#### **SLC Commercial**









### **■** Jeffrey D. Chamberlin

President/Broker, CCIM, SIOR 772.220.4096 x101 chamberlin@slccommercial.com

### Patty And Ken Novak

Broker Associate 772.220.4096 x105 pnovak@slccommercial.com

#### **SLC Commercial**









### **■** Jeffrey D. Chamberlin

President/Broker, CCIM, SIOR 772.220.4096 x101 chamberlin@slccommercial.com

# **Patty And Ken Novak**

Broker Associate 772.220.4096 x105 pnovak@slccommercial.com

#### **SLC Commercial**







### **■** Jeffrey D. Chamberlin

President/Broker, CCIM, SIOR 772.220.4096 x101 chamberlin@slccommercial.com

# **Patty And Ken Novak**

Broker Associate 772.220.4096 x105 pnovak@slccommercial.com

### **SLC Commercial**



607 ST. LUCIE CRESCENT





# SECOND FLOOR

### **■** Jeffrey D. Chamberlin

President/Broker, CCIM, SIOR 772.220.4096 x101 chamberlin@slccommercial.com

### **Patty And Ken Novak**

Broker Associate 772.220.4096 x105 pnovak@slccommercial.com

#### **SLC Commercial**







### SECOND FLOOR

### **■** Jeffrey D. Chamberlin

President/Broker, CCIM, SIOR 772.220.4096 x101 chamberlin@slccommercial.com

### **Patty And Ken Novak**

Broker Associate 772.220.4096 x105 pnovak@slccommercial.com

#### **SLC Commercial**









### **DEMOGRAPHICS**

|                   | 1 MILE   | 3 MILES  | 5 MILES  |
|-------------------|----------|----------|----------|
| Total Population  | 5,301    | 45,154   | 96,643   |
| Total Households  | 2,434    | 19,814   | 40,747   |
| Average HH Income | \$65,696 | \$70,174 | \$77,745 |
|