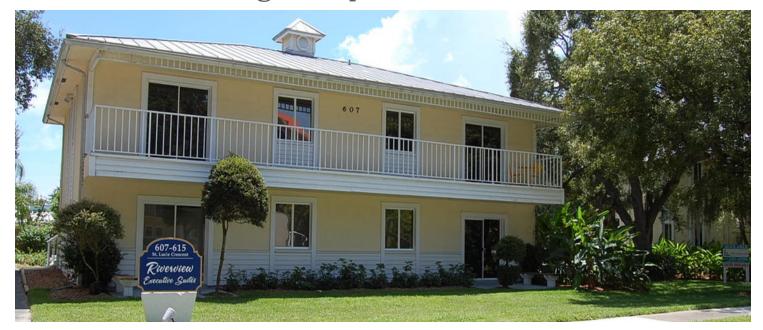

# FOR SALE

607 - 615 NW St. Lucie Crescent

Stuart, FL 34994

# Office Building Complex

### **PROPERTY OVERVIEW**

Two CBS constructed buildings comprising 11 executive suites in each 3,100+/- sf building. The new leasing and management team in 2018 oversaw the many cosmetic improvements that face-lifted these buildings creating renewed interest that soared occupancy to nearly 100%. Upon request is the occupancy, income and expenses details.

### **LOCATION OVERVIEW**

Riverview Executive Suites is a charming old Florida Style Office Complex nestled in a quaint residential neighborhood of beautiful historic Stuart, Florida. This property is exceptionally located, just west of US Highway 1 and south of the Roosevelt Bridge. The property benefits from a quiet, serene setting surrounded by lush landscaping and the captivating beauty and breezes of the Saint Lucie River that's just steps away. A perfect environment for the professional that desires an AFH (Away From Home) office. The site is also within walking distance to Historic Downtown Stuart, home to numerous shops, restaurants, antique shops, art galleries and boutiques, and minutes from the Martin County Courthouse, Martin Memorial Hospital and Interstate 95.