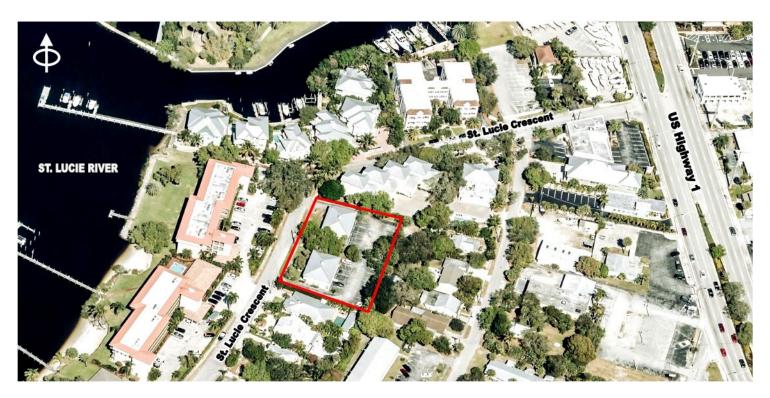

### **LOCATION OVERVIEW**

Riverview Executive Suites is a charming old Florida Style Office Complex nestled in a quaint residential neighborhood of beautiful historic Stuart, Florida. This property is exceptionally located, just west of US Highway 1 and south of the Roosevelt Bridge. The property benefits from a quiet, serene setting surrounded by lush landscaping and the captivating beauty and breezes of the Saint Lucie River that's just steps away. A perfect environment for the professional that desires an AFH (Away From Home) office. The site is also within walking distance to Historic Downtown Stuart, home to numerous shops, restaurants, antique shops, art galleries and boutiques, and minutes from the Martin County Courthouse, Martin Memorial Hospital and Interstate 95.

### **OFFERING SUMMARY**

Building Size: 6,240 SF Land Size: 0.63 Acres

Zoning: R-3 (Multi-Family/Office) - City of Stuart

SALE PRICE \$995,000