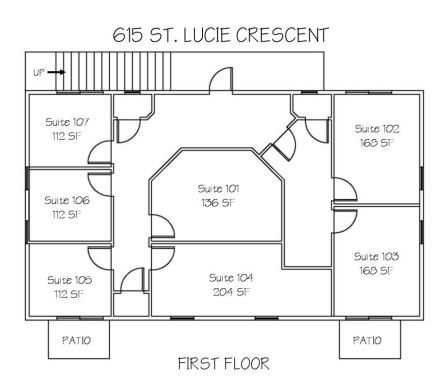

# FOR SALE

607 - 615 NW St. Lucie Crescent

Stuart, FL 34994

### **SLC Commercial**

607 ST. LUCIE CRESCENT