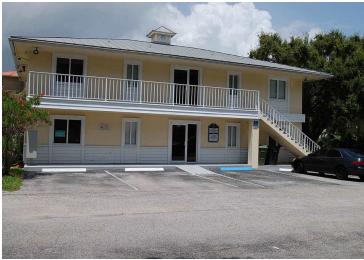

# FOR SALE

607 - 615 NW St. Lucie Crescent

Stuart, FL 34994

# Office Building Complex

### **PROPERTY OVERVIEW**

Two CBS constructed buildings comprising 11 executive suites in each 3,100+/- sf building. The new leasing and management team in 2018 oversaw the many cosmetic improvements that face-lifted these buildings creating renewed interest that soared occupancy to nearly 100%. Upon request is the occupancy, income and expenses details.

### **LOCATION OVERVIEW**

Riverview Executive Suites is a charming old Florida Style Office Complex nestled in a quaint residential neighborhood of beautiful historic Stuart, Florida. This property is exceptionally located, just west of US Highway 1 and south of the Roosevelt Bridge. The property benefits from a quiet, serene setting surrounded by lush landscaping and the captivating beauty and breezes of the Saint Lucie River that's just steps away. A perfect environment for the professional that desires an AFH (Away From Home) office. The site is also within walking distance to Historic Downtown Stuart, home to numerous shops, restaurants, antique shops, art galleries and boutiques, and minutes from the Martin County Courthouse, Martin Memorial Hospital and Interstate 95.