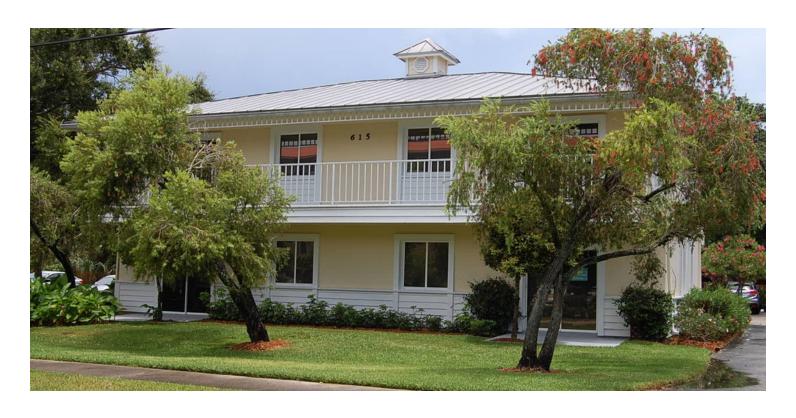

# FOR SALE

607 - 615 NW St. Lucie Crescent

Stuart, FL 34994

# Office Building Complex

### **PROPERTY OVERVIEW**

Two CBS constructed buildings comprising 11 executive suites in each 3,100+/- sf building. The new leasing and management team in 2018 oversaw the many cosmetic improvements that face-lifted these buildings creating renewed interest that soared occupancy to nearly 100%. Upon request is the occupancy, income and expenses details.

### **LOCATION OVERVIEW**

Riverview Executive Suites is a charming old Florida Style Office Complex nestled in a quaint residential neighborhood of beautiful historic Stuart, Florida. This property is exceptionally located, just west of US Highway 1 and south of the Roosevelt Bridge. The property benefits from a quiet, serene setting surrounded by lush landscaping and the captivating beauty and breezes of the Saint Lucie River that's just steps away. A perfect environment for the professional that desires an AFH (Away From Home) office. The site is also within walking distance to Historic Downtown Stuart, home to numerous shops, restaurants, antique shops, art galleries and boutiques, and minutes from the Martin County Courthouse, Martin Memorial Hospital and Interstate 95.