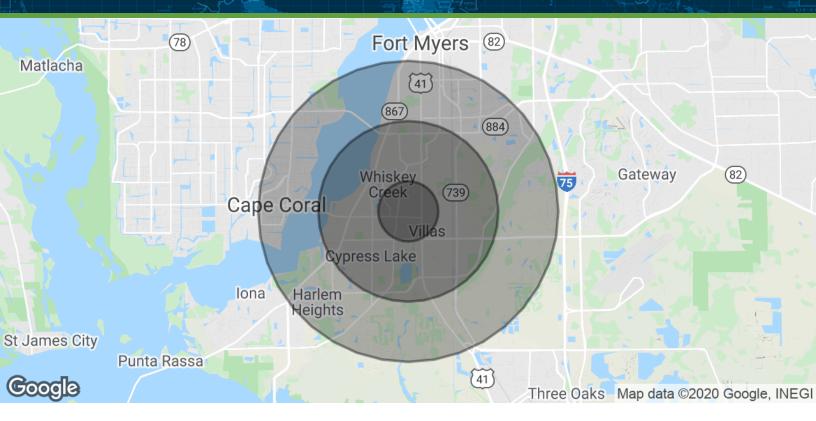

# FOR SALE

Office Building

| POPULATION           | 1 MILE    | 3 MILES   | 5 MILES   |
|----------------------|-----------|-----------|-----------|
| Total Population     | 10,389    | 60,853    | 122,386   |
| Average age          | 43.7      | 46.9      | 46.7      |
| Average age (Male)   | 40.8      | 44.8      | 45.6      |
| Average age (Female) | 46.0      | 48.5      | 47.5      |
| HOUSEHOLDS & INCOME  | 1 MILE    | 3 MILES   | 5 MILES   |
| Total households     | 4,627     | 28,313    | 55,496    |
| # of persons per HH  | 2.2       | 2.1       | 2.2       |
| Average HH income    | \$57,762  | \$67,567  | \$72,661  |
| Average house value  | \$227,722 | \$245,287 | \$270,912 |
|                      |           |           |           |

\* Demographic data derived from 2010 US Census

www.SperryCGA.com

Theresa Blauch-Mitchell, CCIM 1922 VICTORIA AVE STE A FT MYERS, FL 33901 239.265.2628 theresa@ccim.net FL #BK 3202944

Each office independently owned and operated.