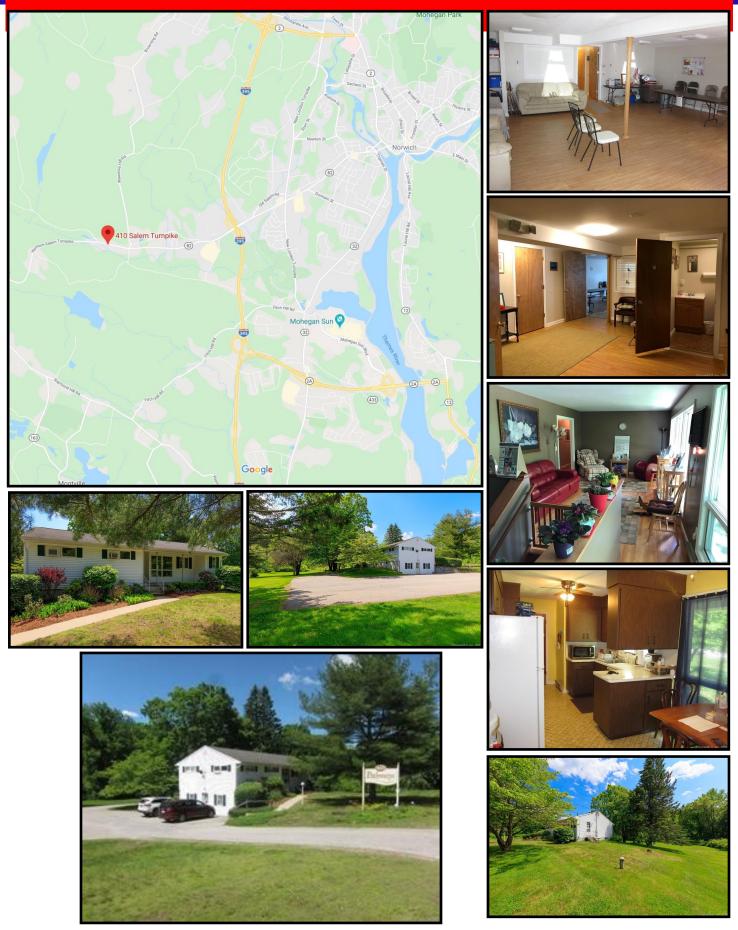

## 410 Salem Turnpike, Bozrah, CT

## \$227,900

- 2,600 SF
- **3** Acres
- Zone: HC—Highway Commercial
- **3** Offices/Bedrooms
- 2.5 Baths
- Finished Basement/used as conference room
- Large paved driveway with plenty of room for parking
- Well & Septic
- Public water, sewer and gas in street

Potential Uses

- **Retail Businesses**
- **Eating and Drinking Establishments**
- **Business Services such as Banks**
- **Real Estate or Insurance Offices**
- **Professional Offices**
- Personal Services: Barber Shops, Beauty Salons, Dry Cleaning, Hotels or Motels, Laundromats
- **Repair Services: Automotive,** Appliance and Plumbing shops, Upholstery shops and Shoe **Repair shops**
- Residence for owner as an accessory use for commercial use