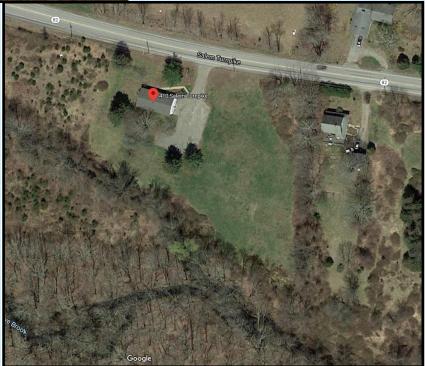

## 410 Salem Turnpike, Bozrah, CT

## \$227,900

- 2,600 SF
- **3** Acres
- Zone: HC—Highway Commercial
- **3** Offices/Bedrooms
- 2.5 Baths
- Finished Basement/used as conference room
- Large paved driveway with plenty of room for parking
- Well & Septic
- Public water, sewer and gas in street