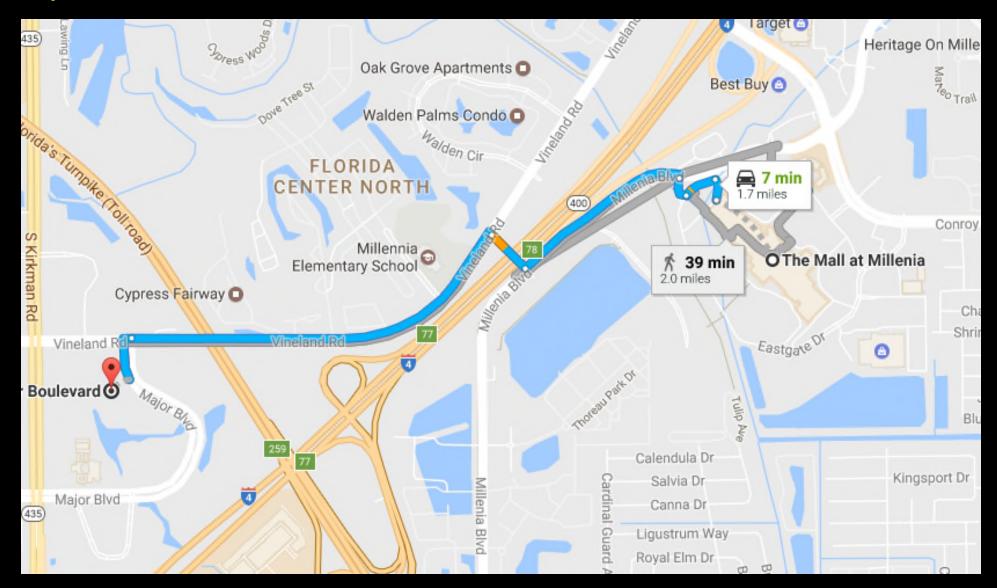

## Fact Business & Realty, Inc.

**Presents Exclusive** 

**Universal Studios** 

Millenia Mall Parcel

1.74 Acres (+/-)

**PRICE** = \$3.5M



5600 MAJOR BLVD Orlando, FL

> COMMERCIAL PROPERTY DEVELOPMENT OPPORTUNITY

Contact: Frank J. Thomas 407.497.4192





## Only 1.3 Miles to Universal Studios



## Only 1.7 Miles to The Mall at Millenia (https://www.mallatmillenia.com/)





## Universal's Epic Universe Theme Park to Open in 2023

https://www.mynews13.com/fl/orlando/attractions/2019/10/24/universal-orlando-new-epic-universetheme-park-set-to-open-in-2023



5600 Major Blvd Orlando, FL Last Vacant Parcel on 5600 Major Blvd Universal Studios 4 Minutes Away ✓ The Mall at Millenia 7 Minutes Away Universal's Epic Universe 12 Minutes Away Parcel Size - 1.74 Acres w/AC-3 Zoning Sale Price - \$3.5M