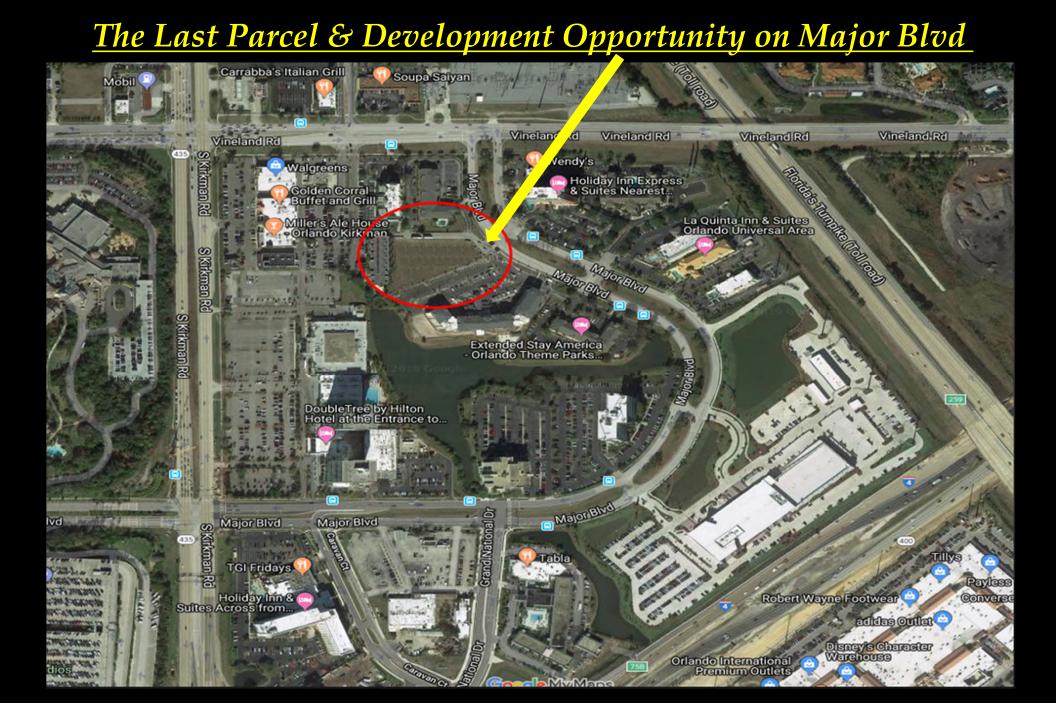

## Fact Business & Realty, Inc.

**Presents Exclusive** 

**Universal Studios** 

Millenia Mall Parcel

1.74 Acres (+/-)

**PRICE** = \$3.5M

5600 MAJOR BLVD Orlando, FL

> COMMERCIAL PROPERTY DEVELOPMENT OPPORTUNITY

## Universal's Epic Universe Theme Park to Open in 2023

https://www.mynews13.com/fl/orlando/attractions/2019/10/24/universal-orlando-new-epic-universetheme-park-set-to-open-in-2023

5600 Major Blvd Orlando, FL Last Vacant Parcel on 5600 Major Blvd Universal Studios 4 Minutes Away ✓ The Mall at Millenia 7 Minutes Away Universal's Epic Universe 12 Minutes Away Parcel Size - 1.74 Acres w/AC-3 Zoning Sale Price - \$3.5M