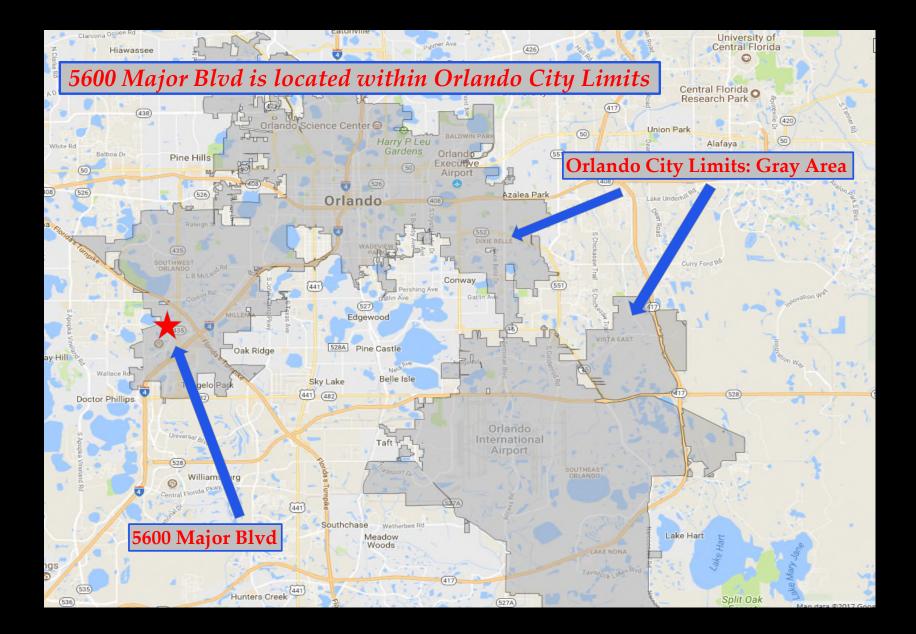

## Fact Business & Realty, Inc.

**Presents Exclusive** 

**Universal Studios** 

Millenia Mall Parcel

1.74 Acres (+/-)

**PRICE** = \$3.5M

5600 MAJOR BLVD Orlando, FL

> COMMERCIAL PROPERTY DEVELOPMENT OPPORTUNITY