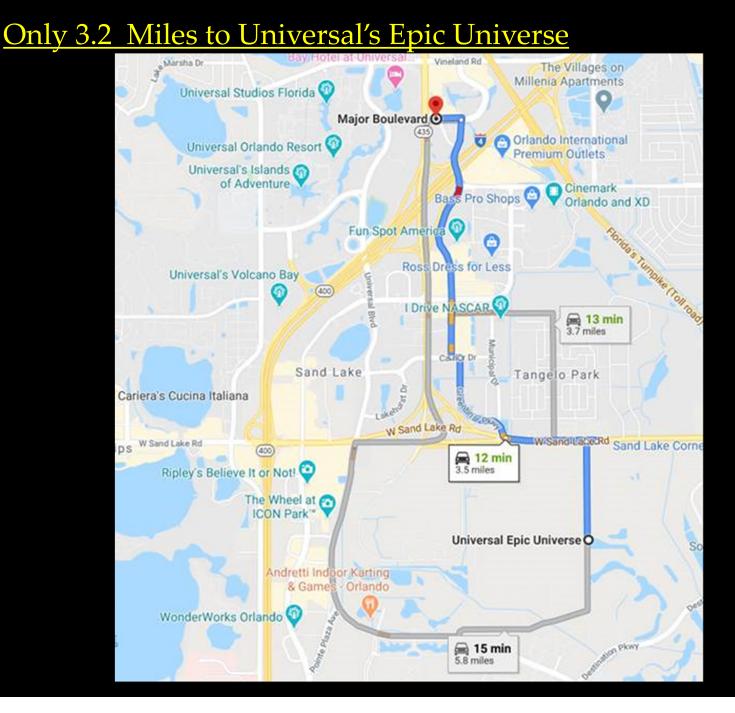

## Universal's Epic Universe Theme Park to Open in 2023

https://www.mynews13.com/fl/orlando/attractions/2019/10/24/universal-orlando-new-epic-universetheme-park-set-to-open-in-2023

5600 Major Blvd Orlando, FL Last Vacant Parcel on 5600 Major Blvd Universal Studios 4 Minutes Away ✓ The Mall at Millenia 7 Minutes Away Universal's Epic Universe 12 Minutes Away Parcel Size - 1.74 Acres w/AC-3 Zoning Sale Price - \$3.5M