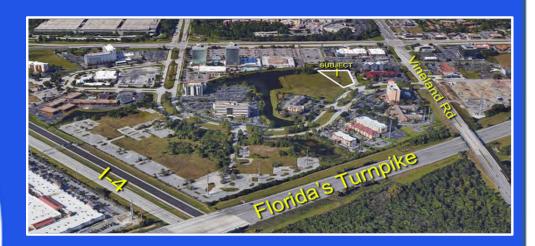

## Fact Business & Realty, Inc.

**Presents Exclusive** 

**Universal Studios** 

Millenia Mall Parcel

1.74 Acres (+/-)

**PRICE** = \$3.5M

5600 MAJOR BLVD Orlando, FL

> COMMERCIAL PROPERTY DEVELOPMENT OPPORTUNITY

## Only 1.3 Miles to Universal Studios

## Only 1.7 Miles to The Mall at Millenia (https://www.mallatmillenia.com/)