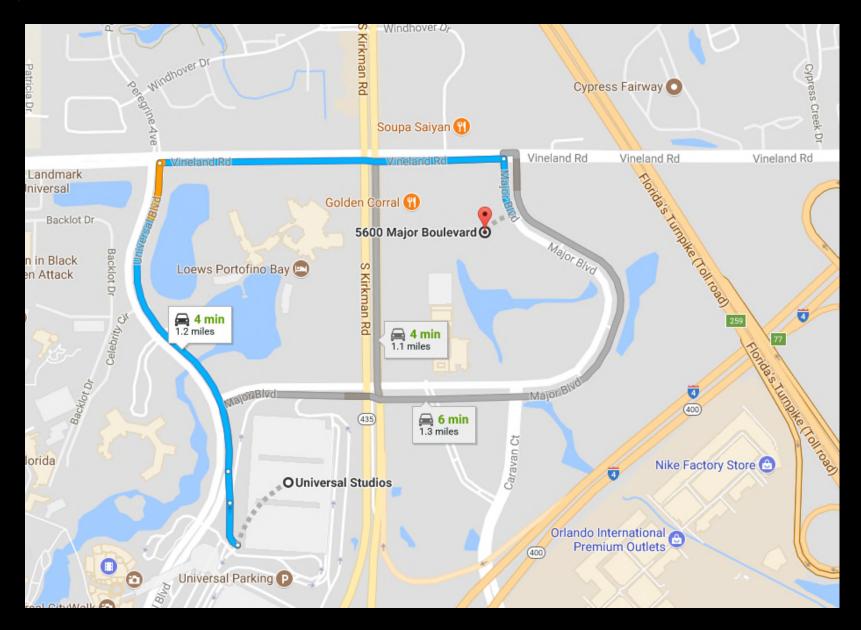

## Only 1.3 Miles to Universal Studios

## Universal's Epic Universe Theme Park to Open in 2023

https://www.mynews13.com/fl/orlando/attractions/2019/10/24/universal-orlando-new-epic-universetheme-park-set-to-open-in-2023

5600 Major Blvd Orlando, FL Last Vacant Parcel on 5600 Major Blvd Universal Studios 4 Minutes Away ✓ The Mall at Millenia 7 Minutes Away Universal's Epic Universe 12 Minutes Away Parcel Size - 1.74 Acres w/AC-3 Zoning Sale Price - \$3.5M