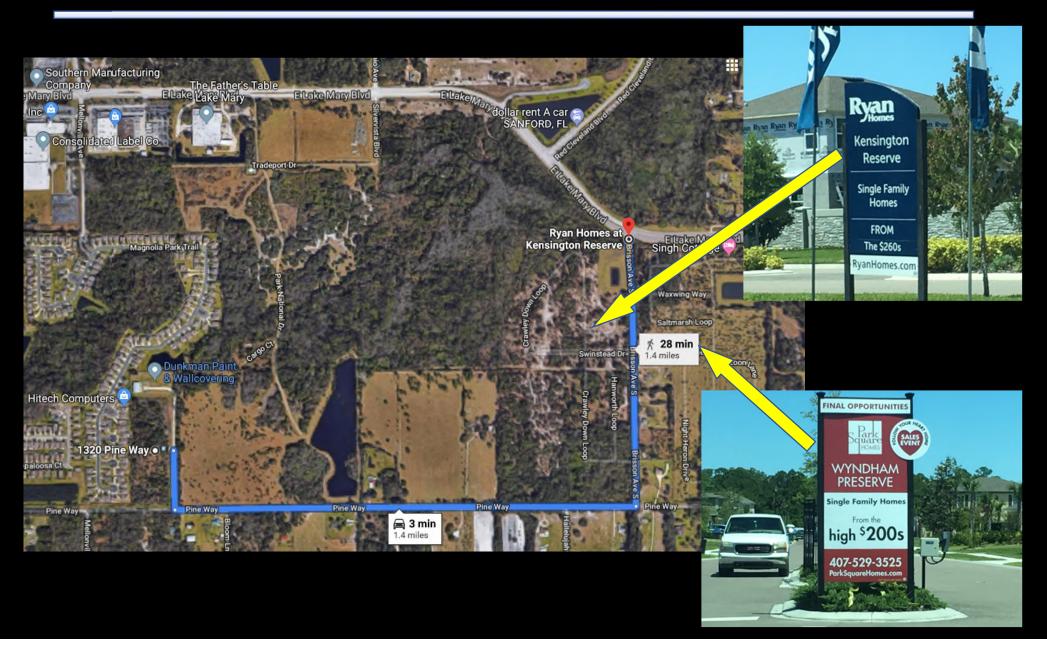

ne Way Sanford, FL 32773

#### Parcel Information

| Parcel           | 18-20-31-300-004C-0000               |
|------------------|--------------------------------------|
| Owner(s)         | TOMKAT ENTERPRISES LLC               |
| Property Address | 1320 PINE WAY SANFORD FL 32773       |
| Mailing          | PO BOX 952946<br>LAKE MARY, FL 32795 |
| Subdivision Name |                                      |
| Tax District     | S1-SANFORD                           |
| DOR Use Code     | 40-VAC INDUSTRIAL GENERAL            |
| Exemptions       |                                      |



#### Island of Industrial Development Near Sanford Airport



#### Proximity to the Sanford Airport



#### **City of Sanford**

**Zoning Districts** 





#### New Housing Developments Being Added Nearby





### Pine Way Candidate Rendering



#### **<u>1320 Pine Way Commercial Property</u>**

- The Only Industrial Zoned Parcel on Pine Way
- Parcel Size 10.9 Acres
- Sale Price \$1.4M
- Zoning: MI-2 Medium Industrial.

Let's Discuss Highest & Best Use for 1320 Pine Way Sanford , Fl 32773