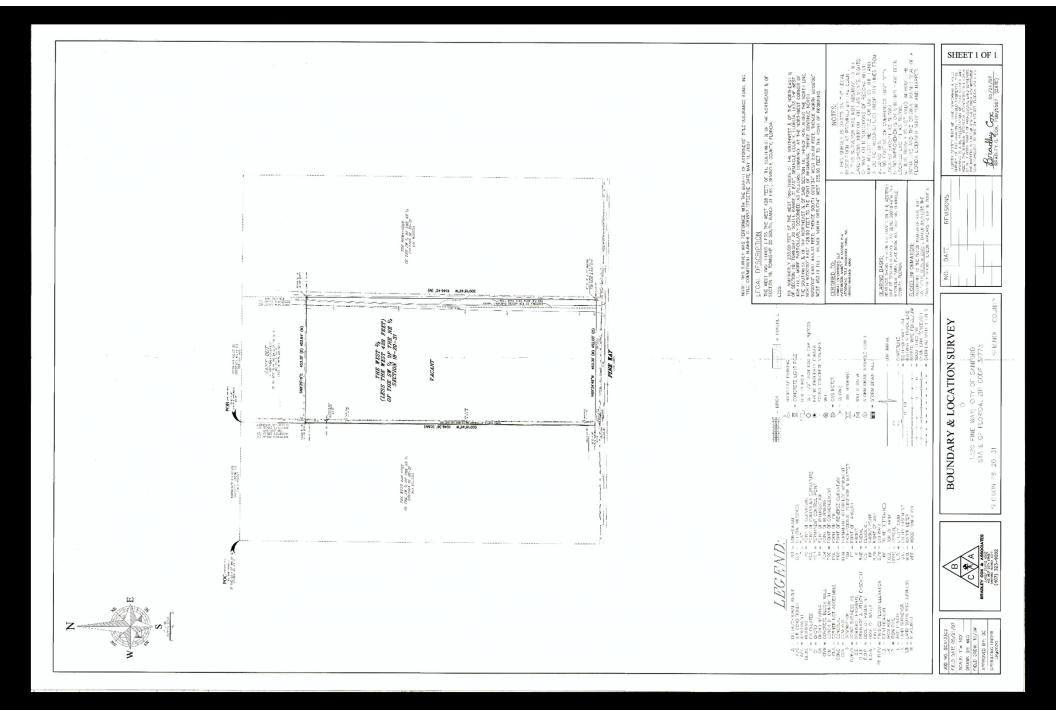

## Fact Business & Realty, Inc.

https://www.fbriteam.com

Since 1996

10.9 ACRES ZONED: MI-2 PRICE: \$1.4M

*COMMERCIAL PROPERTY FOR SALE* 1320 Pine Way Sanford, FL 32773

Contact: Frank J. Thomas 407.497.4192

# For Sale: 10.9 Acres @ \$1.4M Location - 1320 Pine Way Sanford, FL 32773

#### Parcel Information

| Parcel           | 18-20-31-300-004C-0000               |
|------------------|--------------------------------------|
| Owner(s)         | TOMKAT ENTERPRISES LLC               |
| Property Address | 1320 PINE WAY SANFORD FL 32773       |
| Mailing          | PO BOX 952946<br>LAKE MARY, FL 32795 |
| Subdivision Name |                                      |
| Tax District     | S1-SANFORD                           |
| DOR Use Code     | 40-VAC INDUSTRIAL GENERAL            |
| Exemptions       |                                      |

#### **<u>1320 Pine Way Commercial Property</u>**

- The Only Industrial Zoned Parcel on Pine Way
- Parcel Size 10.9 Acres
- Sale Price \$1.4M
- Zoning: MI-2 Medium Industrial.

Let's Discuss Highest & Best Use for 1320 Pine Way Sanford , Fl 32773