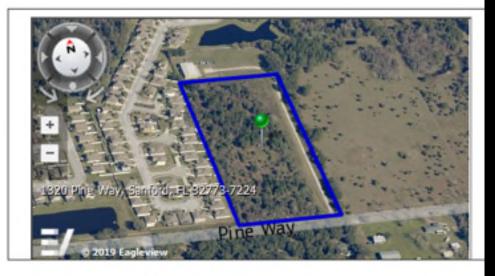

# For Sale: 10.9 Acres @ \$1.4M Location - 1320 Pine Way Sanford, FL 32773

#### **<u>1320 Pine Way Commercial Property</u>**

- The Only Industrial Zoned Parcel on Pine Way
- Parcel Size 10.9 Acres
- Sale Price \$1.4M
- Zoning: MI-2 Medium Industrial.

Let's Discuss Highest & Best Use for 1320 Pine Way Sanford , Fl 32773