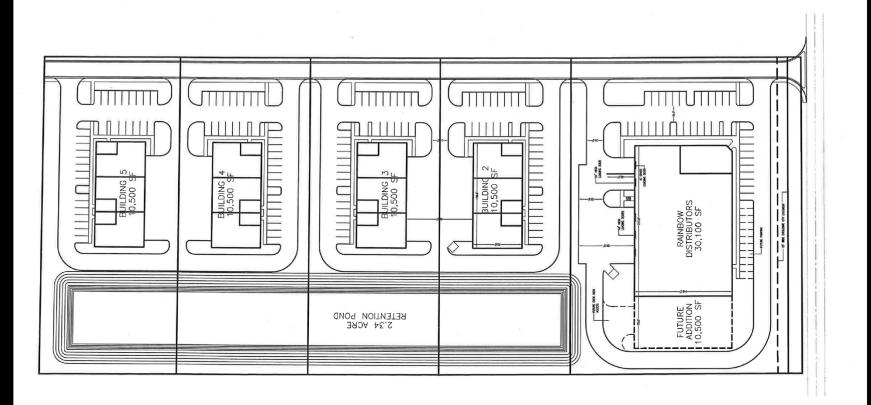

Information

| Parcel           | 18-20-31-300-004C-0000               |
|------------------|--------------------------------------|
| Owner(s)         | TOMKAT ENTERPRISES LLC               |
| Property Address | 1320 PINE WAY SANFORD FL 32773       |
| Mailing          | PO BOX 952946<br>LAKE MARY, FL 32795 |
| Subdivision Name |                                      |
| Tax District     | S1-SANFORD                           |
| DOR Use Code     | 40-VAC INDUSTRIAL GENERAL            |
| Exemptions       |                                      |



#### Island of Industrial Development Near Sanford Airport



#### Proximity to the Sanford Airport



#### **City of Sanford**

**Zoning Districts** 





#### New Housing Developments Being Added Nearby





### Pine Way Candidate Rendering



#### **<u>1320 Pine Way Commercial Property</u>**

- The Only Industrial Zoned Parcel on Pine Way
- Parcel Size 10.9 Acres
- Sale Price \$1.4M
- Zoning: MI-2 Medium Industrial.

Let's Discuss Highest & Best Use for 1320 Pine Way Sanford , Fl 32773