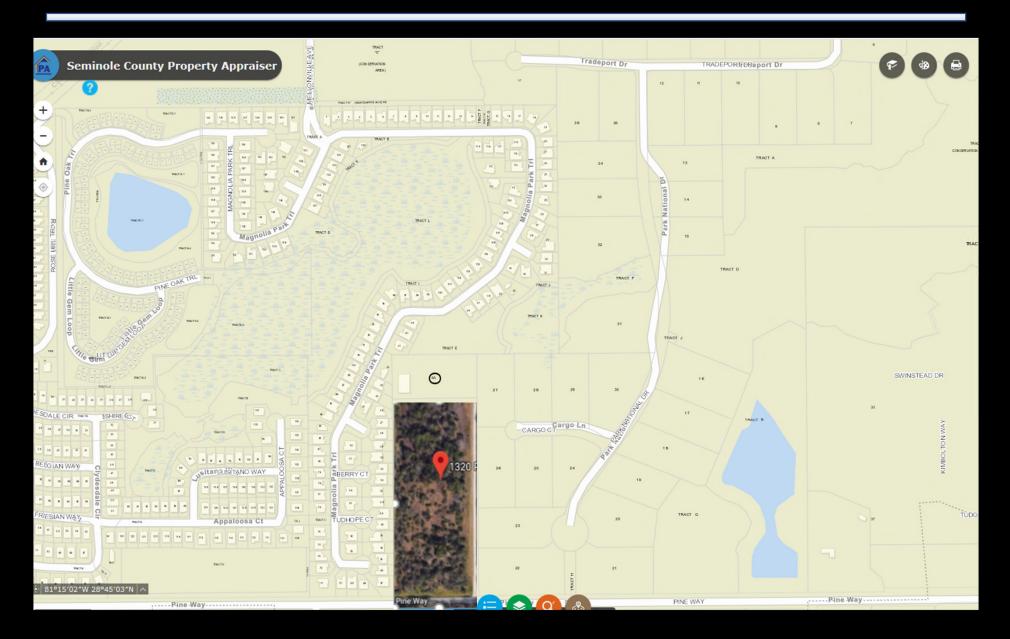

CIAL PROPERTY FOR SALE* 1320 Pine Way Sanford, FL 32773

Contact: Frank J. Thomas 407.497.4192

# For Sale: 10.9 Acres @ \$1.4M Location - 1320 Pine Way Sanford, FL 32773

#### Parcel Information

| Parcel           | 18-20-31-300-004C-0000               |
|------------------|--------------------------------------|
| Owner(s)         | TOMKAT ENTERPRISES LLC               |
| Property Address | 1320 PINE WAY SANFORD FL 32773       |
| Mailing          | PO BOX 952946<br>LAKE MARY, FL 32795 |
| Subdivision Name |                                      |
| Tax District     | S1-SANFORD                           |
| DOR Use Code     | 40-VAC INDUSTRIAL GENERAL            |
| Exemptions       |                                      |



#### Island of Industrial Development Near Sanford Airport



#### Proximity to the Sanford Airport



#### **City of Sanford**

**Zoning Districts** 





#### New Housing Developments Being Added Nearby





### Pine Way Candidate Rendering



#### **<u>1320 Pine Way Commercial Property</u>**

- The Only Industrial Zoned Parcel on Pine Way
- Parcel Size 10.9 Acres
- Sale Price \$1.4M
- Zoning: MI-2 Medium Industrial.

Let's Discuss Highest & Best Use for 1320 Pine Way Sanford , Fl 32773