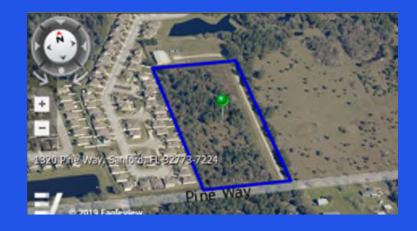

# For Sale: 10.9 Acres @ \$1.4M Location - 1320 Pine Way Sanford, FL 32773

#### **<u>1320 Pine Way Commercial Property</u>**

- The Only Industrial Zoned Parcel on Pine Way
- Parcel Size 10.9 Acres
- Sale Price \$1.4M
- Zoning: MI-2 Medium Industrial.

Let's Discuss Highest & Best Use for 1320 Pine Way Sanford , Fl 32773