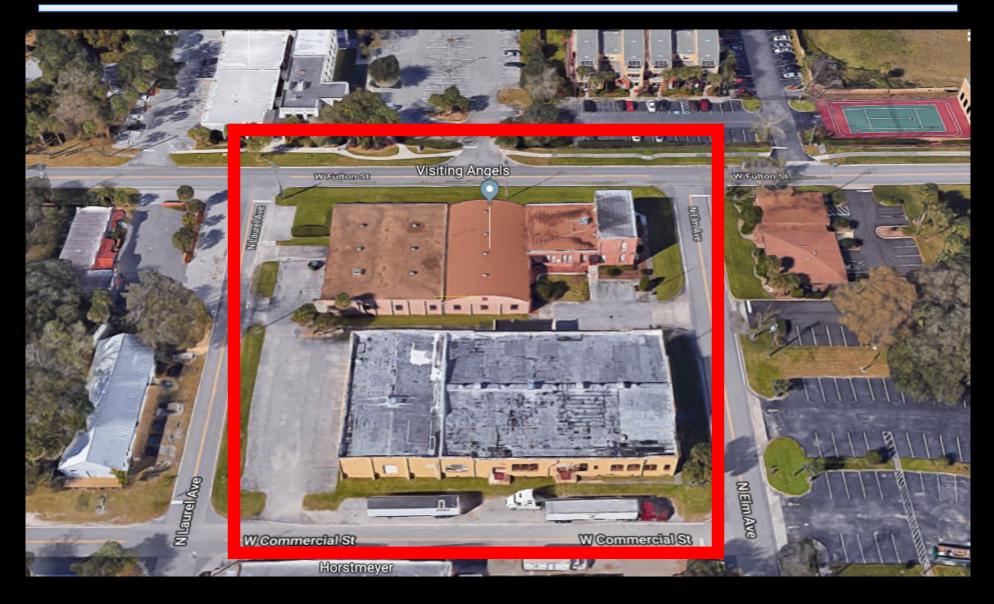

### Elm Ave Properties Take Up An Entire City Block

#### **Elm Ave Commercial Properties**

- Lot Size 1.42 Acres
- Land & Bldg Purchase Price "As Is" \$3.2M
- Zoning: Special Commercial
- Sale Leaseback Required on Elm Ave Parcels Until New Distribution Center is Ready