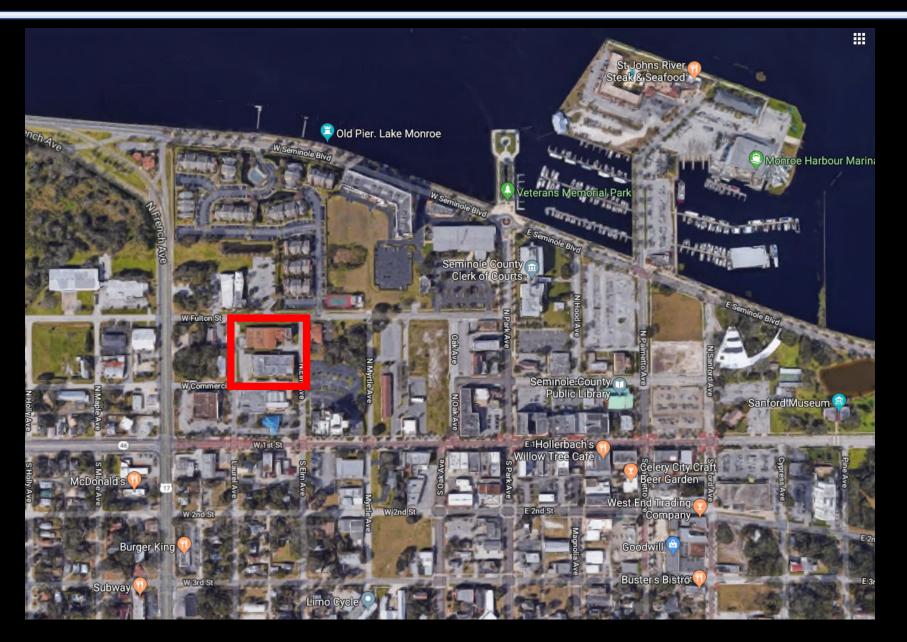

#### Elm Ave Properties are a Short Walk to the Marina

#### Elm Ave Properties Are Located in Downtown Sanford Area

City of Sanford Zoning Districts