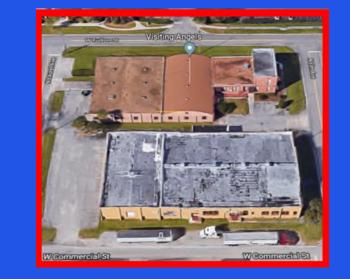

#### **Elm Ave Commercial Properties**

- Lot Size 1.42 Acres
- Land & Bldg Purchase Price "As Is" \$3.2M
- Zoning: Special Commercial
- Sale Leaseback Required on Elm Ave Parcels Until New Distribution Center is Ready