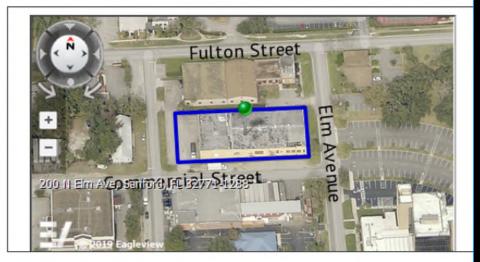

#### **Parcel Information**

| Parcel           | 25-19-30-5AG-0107-0060               |
|------------------|--------------------------------------|
| <u>Owner(s)</u>  | TOMKAT ENTERPRISES INC               |
| Property Address | 200 N ELM AVE SANFORD FL 32771       |
| Mailing          | PO BOX 952946<br>LAKE MARY, FL 32795 |
| Subdivision Name | SANFORD TOWN OF                      |
| Tax District     | S3-SANFORD-WATERFRONT REDVDST        |
| DOR Use Code     | 48-WAREHOUSE-DISTR & STORAGE         |
| Exemptions       |                                      |