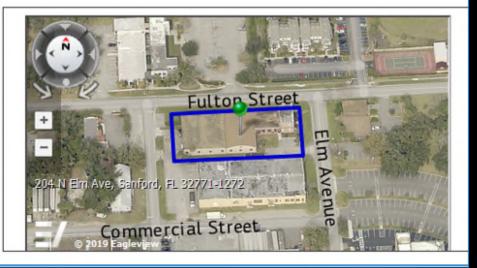

#### **Parcel Information**

| Parcel           | 25-19-30-5AG-0107-0010               |
|------------------|--------------------------------------|
| Owner(s)         | TOMKAT ENTERPRISES INC               |
| Property Address | 204 N ELM AVE SANFORD FL 32771       |
| Mailing          | PO BOX 952946<br>LAKE MARY, FL 32795 |
| Subdivision Name | SANFORD TOWN OF                      |
| Tax District     | S3-SANFORD-WATERFRONT REDVDST        |
| DOR Use Code     | 48-WAREHOUSE-DISTR & STORAGE         |
| Exemptions       |                                      |