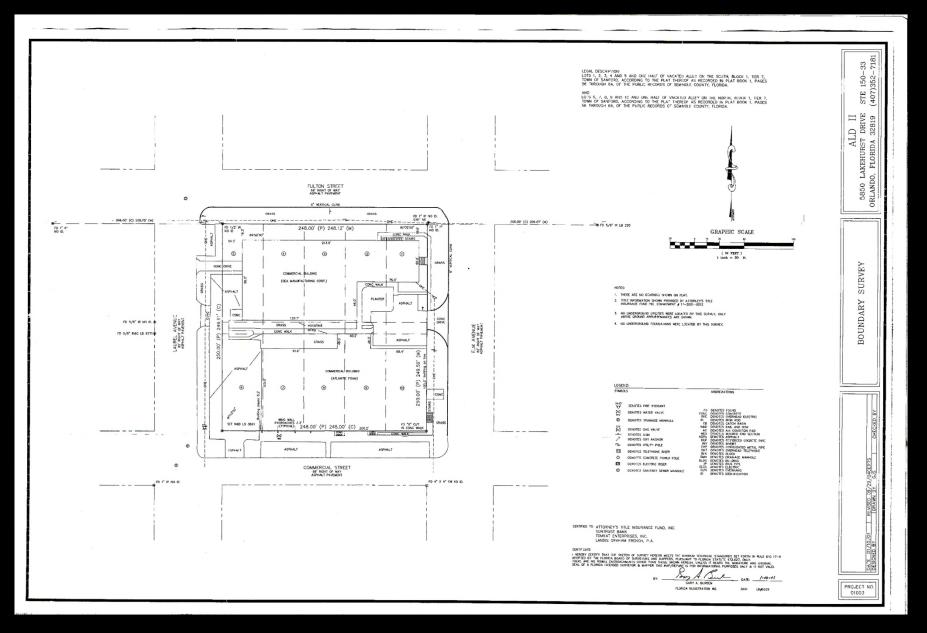

formation**

| Parcel           | 25-19-30-5AG-0107-0060               |
|------------------|--------------------------------------|
| <u>Owner(s)</u>  | TOMKAT ENTERPRISES INC               |
| Property Address | 200 N ELM AVE SANFORD FL 32771       |
| Mailing          | PO BOX 952946<br>LAKE MARY, FL 32795 |
| Subdivision Name | SANFORD TOWN OF                      |
| Tax District     | S3-SANFORD-WATERFRONT REDVDST        |
| DOR Use Code     | 48-WAREHOUSE-DISTR & STORAGE         |
| Exemptions       |                                      |



#### Elm Ave Properties are a Short Walk to the Marina



### Elm Ave Properties Take Up An Entire City Block



#### Elm Ave Properties Are Located in Downtown Sanford Area

City of Sanford Zoning Districts





### **Elm Ave Parcel Survey**



#### **Elm Ave Commercial Properties**

- Lot Size 1.42 Acres
- Land & Bldg Purchase Price "As Is" \$3.2M
- Zoning: Special Commercial
- Sale Leaseback Required on Elm Ave Parcels Until New Distribution Center is Ready





Let's Discuss Your Highest & Best Use