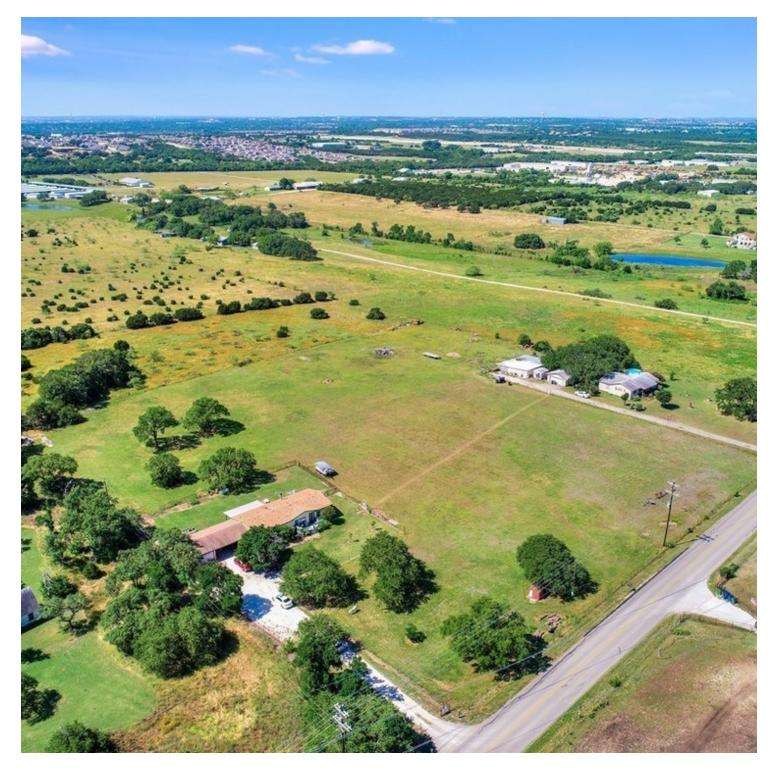

### **PROPERTY OVERVIEW**

6.379 acres on Hero Way with 546.55 feet of frontage! Prime property located in the new Employment Mixed Use area identified by the City of Leander. Property is eligible for commercial use per the city's Comprehensive Plan and Future Land Use map. Current zoning is SFR (Single Family Rural) – WCAD (Williamson County Appraisal District) classifies property as Land Transitional Commercial. Major road expansion planned for by TxDoT. Fully fenced with 2 separate homes. One is Palm Harbor (owner occupied), and the other is older home that needs significant work with basically no substantive value to the property. Property currently has Ag exemption and a functioning 750+ ft deep water well.