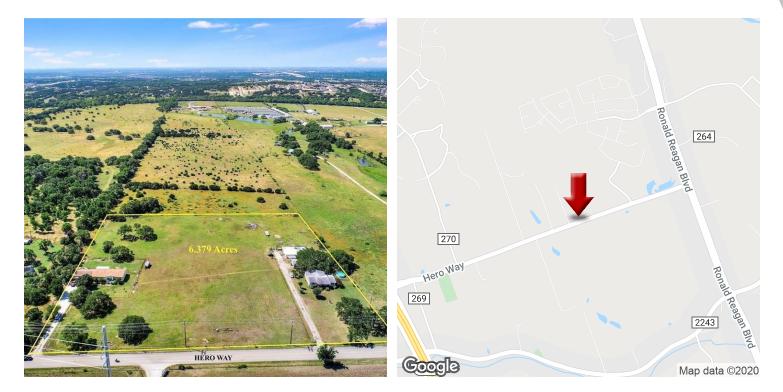

# 3399 HERO WAY

3399 Hero Way, Leander, TX 78641

### **OFFERING SUMMARY**

| SALE PRICE:    | \$1,250,000                                              |  |
|----------------|----------------------------------------------------------|--|
| LOT SIZE:      | 6.379 Acres                                              |  |
| ZONING:        | Single Family Rural -<br>Land Transitional<br>Commercial |  |
| MARKET:        | Central Texas                                            |  |
| SUBMARKET:     | Georgetown                                               |  |
| TRAFFIC COUNT: | 1,504                                                    |  |
| PRICE / SF:    | \$4.50                                                   |  |

### **PROPERTY OVERVIEW**

6.379 acres on Hero Way with 546.55 feet of frontage! Prime property located in the new Employment Mixed Use area identified by the City of Leander. Property is eligible for commercial use per the city's Comprehensive Plan and Future Land Use map. Current zoning is SFR (Single Family Rural) – WCAD (Williamson County Appraisal District) classifies property as Land Transitional Commercial. Major road expansion planned for by TxDoT. Fully fenced with 2 separate homes. One is Palm Harbor (owner occupied), and the other is older home that needs significant work with basically no substantive value to the property. Property currently has Ag exemption and a functioning 750+ ft deep water well.