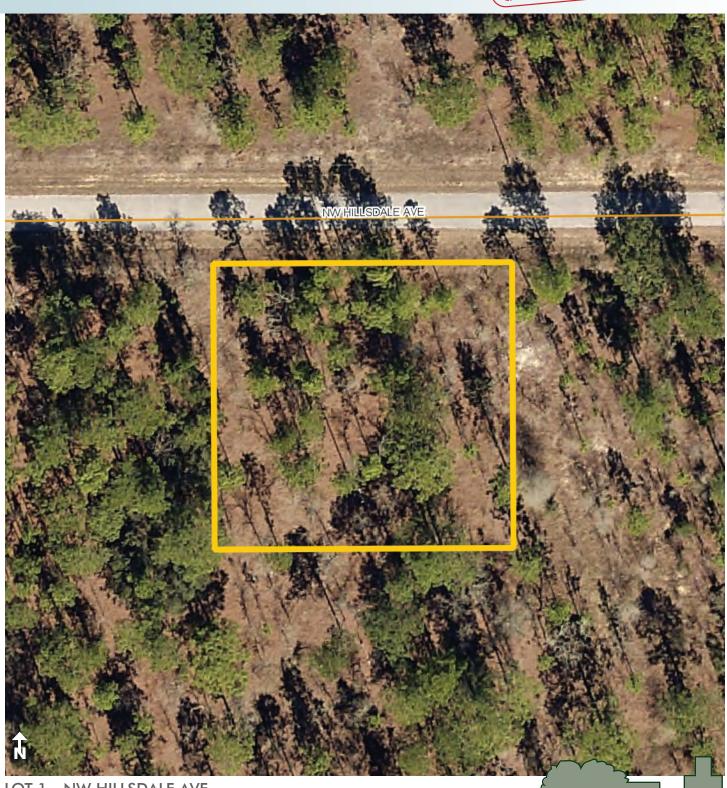

#### LOT 1 - NW HILLSDALE AVE

**SIZE**: .50± acres **PRICE**: \$2,810

**ROAD FRONTAGE**: 150'± on NW Hillsdale Ave

PID: 1815-024-012