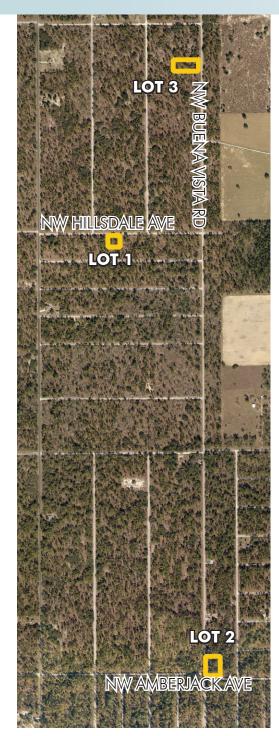

### LOCATION/DESCRIPTION

3 residential lots available to build your perfect home, located in the Rainbow Lake Estates subdivision in beautiful rural Marion County, Florida. Zoned Residential; power lines along frontage.

#### LOT 1 - NW HILLSDALE AVE

**SIZE**: .50± acres **PRICE**: \$2,810

**ROAD FRONTAGE**: 150'± on NW Hillsdale Ave

PID: 1815-024-012

### LOT 2 - NW AMBERJACK AVE

**SIZE**:.98± acres **PRICE**: \$5,707

**ROAD FRONTAGE**: 170' ± on NW Amber Jack Ave

and 235' ± on NW Buena Vista Rd

PID: 1815-013-034

### LOT 3 - NW BUENA VISTA RD

**SIZE**: 1.0± acres **PRICE**: \$5,602

**ROAD FRONTAGE**: 140'± on NW Buena Vista Rd

PID: 1815-027-004

Offering subject to errors, omission, prior sale or withdrawal without