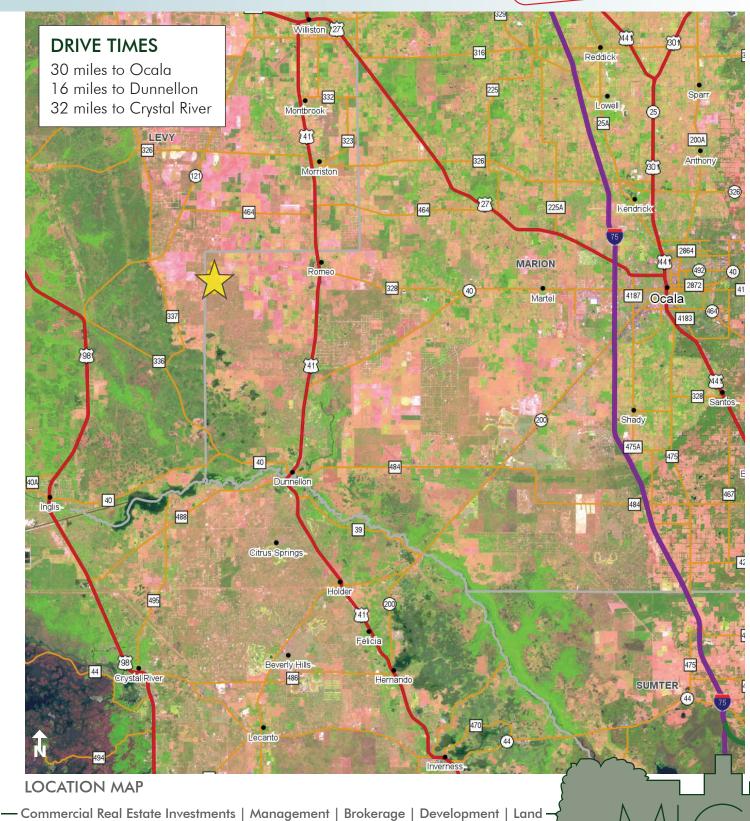

#### **DRIVE TIMES**

30 miles to Ocala 16 miles to Dunnellon 32 miles to Crystal River