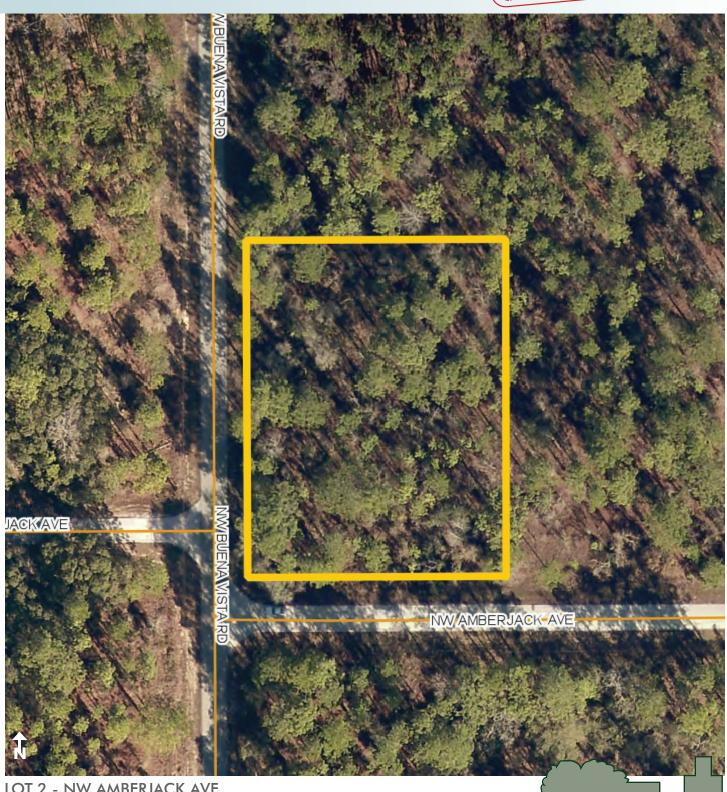

### LOT 2 - NW AMBERJACK AVE

**SIZE**:.98± acres **PRICE**: \$5,707

**ROAD FRONTAGE**: 170' ± on NW Amber Jack Ave

and 235' ± on NW Buena Vista Rd

PID: 1815-013-034

### 3 RESIDENTIAL LOTS AVAILABLE IN RAINBOW LAKE ESTATES

 $.50\pm/.98\pm/1.0\pm$  acres | Marion County, FL

LOT 2 - NW AMBERJACK AVE

— Commercial Real Estate Investments | Management | Brokerage | Development | Land