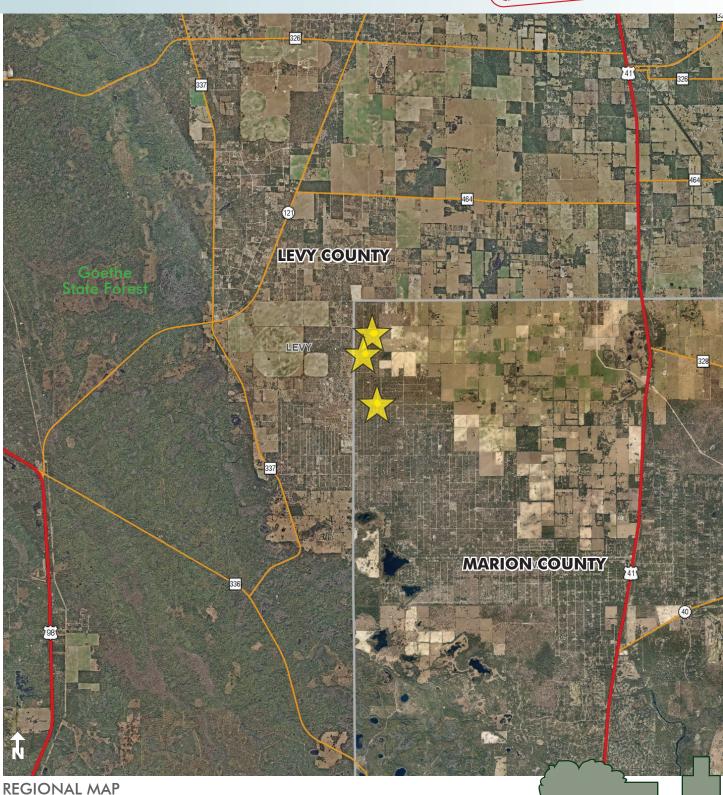

### IN RAINBOW LAKE ESTATES

 $.50\pm/.98\pm/1.0\pm$  acres | Marion County, FL

### LOCATION/DESCRIPTION

3 residential lots available to build your perfect home, located in the Rainbow Lake Estates subdivision in beautiful rural Marion County, Florida. Zoned Residential; power lines along frontage.

#### LOT 1 - NW HILLSDALE AVE

**SIZE**: .50± acres **PRICE**: \$2,810

**ROAD FRONTAGE**: 150'± on NW Hillsdale Ave

PID: 1815-024-012

### LOT 2 - NW AMBERJACK AVE

**SIZE**:.98± acres **PRICE**: \$5,707

**ROAD FRONTAGE**: 170' ± on NW Amber Jack Ave

and 235' ± on NW Buena Vista Rd

PID: 1815-013-034

### LOT 3 - NW BUENA VISTA RD

**SIZE**: 1.0± acres **PRICE**: \$5,602

**ROAD FRONTAGE**: 140'± on NW Buena Vista Rd

PID: 1815-027-004

Offering subject to errors, omission, prior sale or withdrawal without