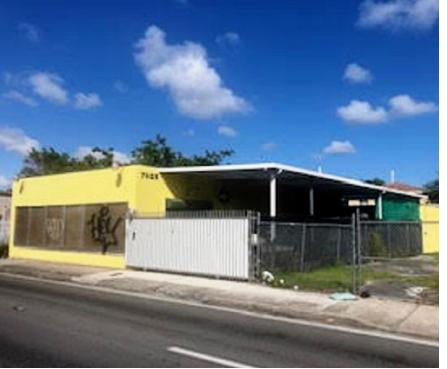

## FOR SALE OFFICE/WAREHOUSE

 $7025 \text{ NW } 7^{\text{TH}} \text{ AVE, MIAMI, FL } 33150$ 

## 3,420 ±SQFT

- 10' Interior Ceiling Height
- Two Loading Gates
- 500 ±SQFT Covered Outdoor Work Area
- 1,050 ±SQFT Paved, Fenced, Covered & Illuminated Outdoor Area for Additional Work Space/Tandem Parking for Six Vehicles
- Concrete Floors / Painted Stucco Walls / Painted Twin-T Ceilings / Central HVAC
- · Roof is Like-New
- 2 Bathrooms / 1 Office

\$579,000

- Water Connections Throughout Building
- Grease Trap / Several Drains / 2 New Indoor Siemens Electrical Panels (200 Amp & 240 Amp) / 3-Phase Service
- ADT Alarm System / Security Cameras (6 Total)
- Sale Includes Hydraulic Vehicle Lift, 2 HVAC Units, Internet & Cable TV, Refrigerator, Washer & Dryer
- Renovated & Upgraded in the Last Five Years