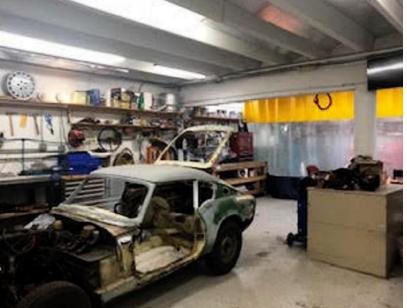

## 3,420 ±SQFT

- 10' Interior Ceiling Height
- Two Loading Gates
- 500 ±SQFT Covered Outdoor Work Area
- 1,050 ±SQFT Paved, Fenced, Covered & Illuminated Outdoor Area for Additional Work Space/Tandem Parking for Six Vehicles
- Concrete Floors / Painted Stucco Walls / Painted Twin-T Ceilings / Central HVAC
- · Roof is Like-New
- 2 Bathrooms / 1 Office

\$579,000

- Water Connections Throughout Building
- Grease Trap / Several Drains / 2 New Indoor Siemens Electrical Panels (200 Amp & 240 Amp) / 3-Phase Service
- ADT Alarm System / Security Cameras (6 Total)
- Sale Includes Hydraulic Vehicle Lift, 2 HVAC Units, Internet & Cable TV, Refrigerator, Washer & Dryer
- Renovated & Upgraded in the Last Five Years