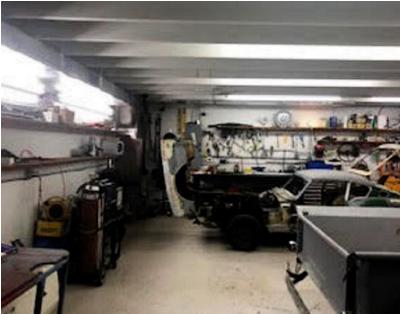

## 3,420 ±SQFT

- 10' Interior Ceiling Height
- Two Loading Gates
- 500 ±SQFT Covered Outdoor Work Area
- 1,050 ±SQFT Paved, Fenced, Covered & Illuminated Outdoor Area for Additional Work Space/Tandem Parking for Six Vehicles
- Concrete Floors / Painted Stucco Walls / Painted Twin-T Ceilings / Central HVAC
- · Roof is Like-New
- 2 Bathrooms / 1 Office

\$579,000

- Water Connections Throughout Building
- Grease Trap / Several Drains / 2 New Indoor Siemens Electrical Panels (200 Amp & 240 Amp) / 3-Phase Service
- ADT Alarm System / Security Cameras (6 Total)
- Sale Includes Hydraulic Vehicle Lift, 2 HVAC Units, Internet & Cable TV, Refrigerator, Washer & Dryer
- Renovated & Upgraded in the Last Five Years