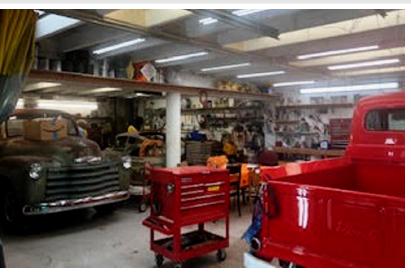

## 3,420 ±SQFT

- 10' Interior Ceiling Height
- Two Loading Gates
- 500 ±SQFT Covered Outdoor Work Area
- 1,050 ±SQFT Paved, Fenced, Covered & Illuminated Outdoor Area for Additional Work Space/Tandem Parking for Six Vehicles
- Concrete Floors / Painted Stucco Walls / Painted Twin-T Ceilings / Central HVAC
- · Roof is Like-New
- 2 Bathrooms / 1 Office

\$579,000

- Water Connections Throughout Building
- Grease Trap / Several Drains / 2 New Indoor Siemens Electrical Panels (200 Amp & 240 Amp) / 3-Phase Service
- ADT Alarm System / Security Cameras (6 Total)
- Sale Includes Hydraulic Vehicle Lift, 2 HVAC Units, Internet & Cable TV, Refrigerator, Washer & Dryer
- Renovated & Upgraded in the Last Five Years