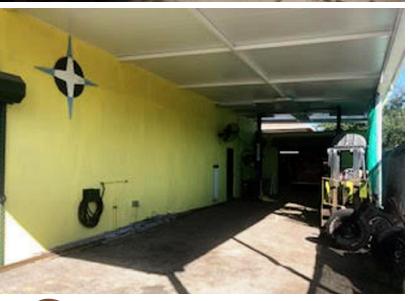

## 3,420 ±SQFT

- 10' Interior Ceiling Height
- Two Loading Gates
- 500 ±SQFT Covered Outdoor Work Area
- 1,050 ±SQFT Paved, Fenced, Covered & Illuminated Outdoor Area for Additional Work Space/Tandem Parking for Six Vehicles
- Concrete Floors / Painted Stucco Walls / Painted Twin-T Ceilings / Central HVAC
- · Roof is Like-New
- 2 Bathrooms / 1 Office

\$579,000

- Water Connections Throughout Building
- Grease Trap / Several Drains / 2 New Indoor Siemens Electrical Panels (200 Amp & 240 Amp) / 3-Phase Service
- ADT Alarm System / Security Cameras (6 Total)
- Sale Includes Hydraulic Vehicle Lift, 2 HVAC Units, Internet & Cable TV, Refrigerator, Washer & Dryer
- Renovated & Upgraded in the Last Five Years