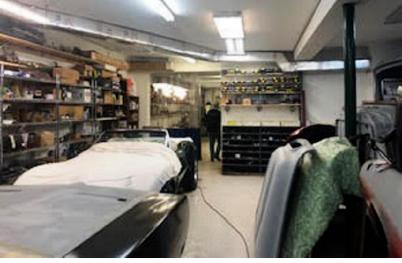

## 3,420 ±SQFT

- 10' Interior Ceiling Height
- Two Loading Gates
- 500 ±SQFT Covered Outdoor Work Area
- 1,050 ±SQFT Paved, Fenced, Covered & Illuminated Outdoor Area for Additional Work Space/Tandem Parking for Six Vehicles
- Concrete Floors / Painted Stucco Walls / Painted Twin-T Ceilings / Central HVAC
- · Roof is Like-New
- 2 Bathrooms / 1 Office

\$579,000

- Water Connections Throughout Building
- Grease Trap / Several Drains / 2 New Indoor Siemens Electrical Panels (200 Amp & 240 Amp) / 3-Phase Service
- ADT Alarm System / Security Cameras (6 Total)
- Sale Includes Hydraulic Vehicle Lift, 2 HVAC Units, Internet & Cable TV, Refrigerator, Washer & Dryer
- Renovated & Upgraded in the Last Five Years