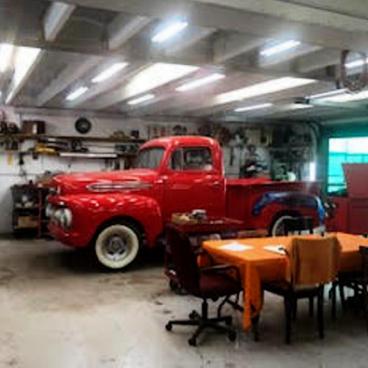

## 3,420 ±SQFT

- 10' Interior Ceiling Height
- Two Loading Gates
- 500 ±SQFT Covered Outdoor Work Area
- 1,050 ±SQFT Paved, Fenced, Covered & Illuminated Outdoor Area for Additional Work Space/Tandem Parking for Six Vehicles
- Concrete Floors / Painted Stucco Walls / Painted Twin-T Ceilings / Central HVAC
- · Roof is Like-New
- 2 Bathrooms / 1 Office

\$579,000

- Water Connections Throughout Building
- Grease Trap / Several Drains / 2 New Indoor Siemens Electrical Panels (200 Amp & 240 Amp) / 3-Phase Service
- ADT Alarm System / Security Cameras (6 Total)
- Sale Includes Hydraulic Vehicle Lift, 2 HVAC Units, Internet & Cable TV, Refrigerator, Washer & Dryer
- Renovated & Upgraded in the Last Five Years