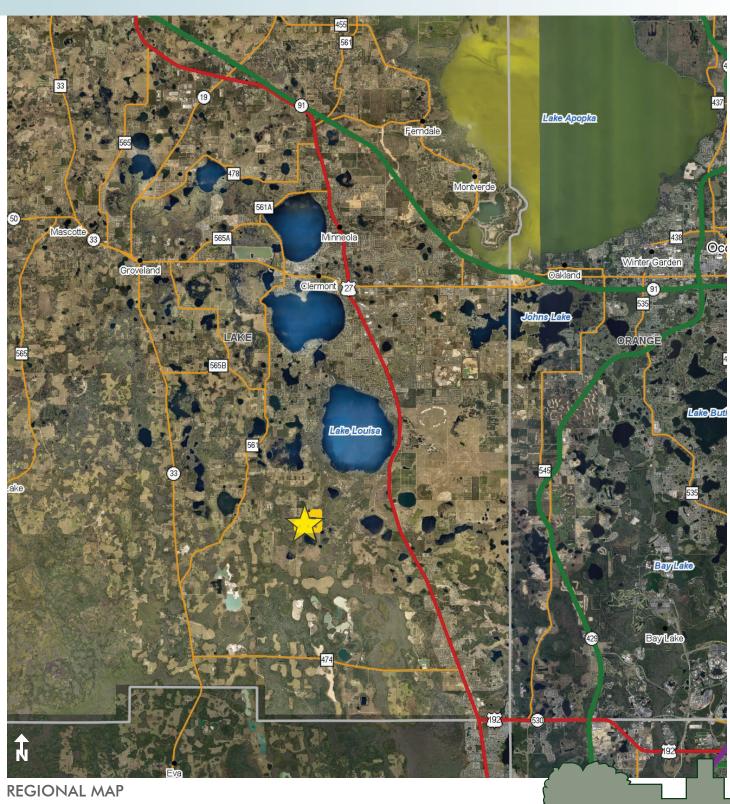

#### LOCATION

Just west of Highway 27 on Lake Nellie Road in western Lake County, Florida. 11 miles to Clermont; 40 miles to Orlando

#### **SIZE**

210± acres