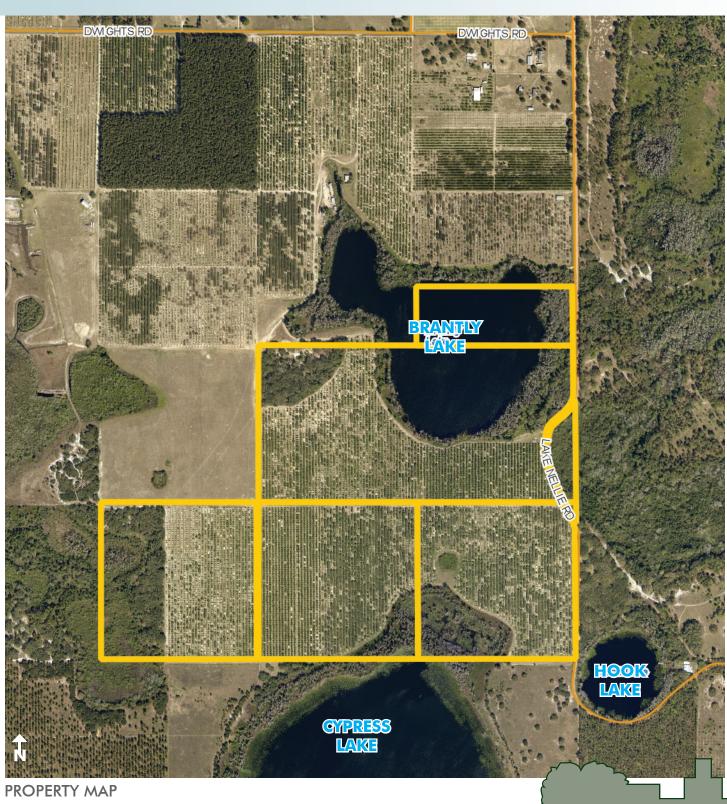

#### LAKE FRONTAGE ON TWO LAKES!

This property is located directly between two gorgeous western Lake County lakes. Brantly Lake is approximately 40± acres in size and borders the northern portion of the property with roughly 2,225 feet of frontage. The 90-acre Cypress Lake borders the southern portion of the property with 540± feet of frontage. In addition to the recreation on land, take advantage of the endless recreational opportunities on both of these lakes such as fishing, water skiing, boating, and more.

#### LOCATION

Just west of Highway 27 on Lake Nellie Road in western Lake County, Florida. 11 miles to Clermont; 40 miles to Orlando

#### **ROAD FRONTAGE**

3,170' ± on Lake Nellie Road (dirt road)