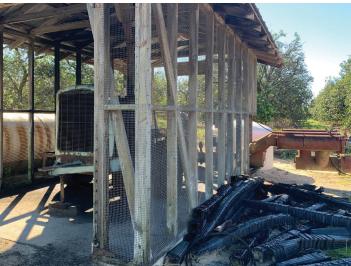

### **UTILITIES**

No utilities - septic and well required for any residence. One 12" agricultural well on site for irrigation, run by diesel power unit. The irrigation is zoned and irrigated in zones. The trees are on microjet. Power lines on Lake Nelle Road