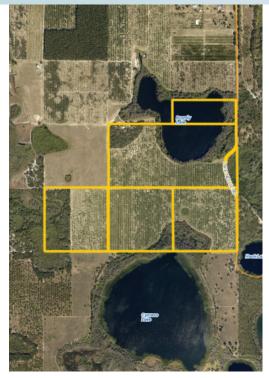

#### CITRUS PRODUCTION

Currently and historically used as a citrus grove. Income producing property with current operating citrus grove. Earlies and White Grapefruit - please see production information and block map included herein

#### **PARCEL IDs**

362325000400001000; 362325000400001200; 362325000100001300; 362325000400001100; 012224830005100000

Offering subject to errors, omission, prior sale or withdrawal without notice.

- Commercial Real Estate Investments | Management | Brokerage | Development | Land