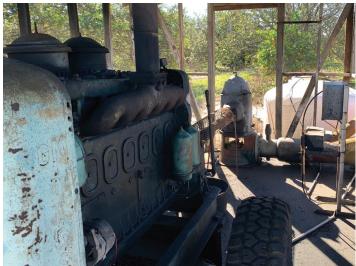

### **UTILITIES**

No utilities - septic and well required for any residence. One 12" agricultural well on site for irrigation, run by diesel power unit. The irrigation is zoned and irrigated in zones. The trees are on microjet. Power lines on Lake Nelle Road