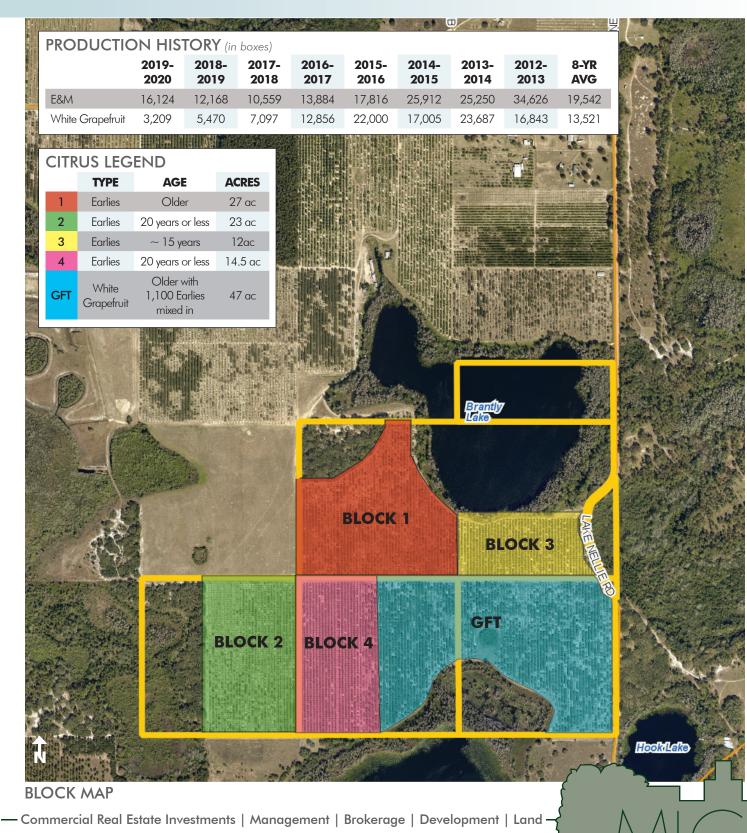

#### CITRUS PRODUCTION

Currently and historically used as a citrus grove. Income producing property with current operating citrus grove. Earlies and White Grapefruit - please see production information and block map included herein