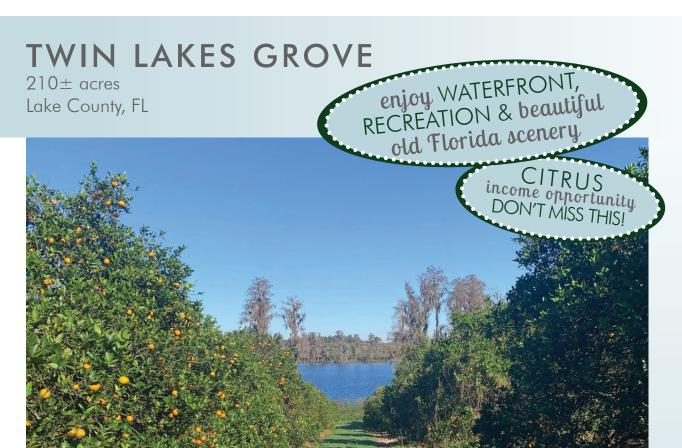

# CITRUS GROWERS, AGRICULTURALISTS, INVESTORS & RECREATIONAL USERS...THIS IS THE PROPERTY FOR YOU!

Twin Lakes Grove is located on the Lake Wales Ridge in western Lake County, Florida and offers many possible uses. If you are looking for a property that can generate income from citrus growing, look no further! If not citrus, Twin Lakes can offer alternative agricultural uses as well. Hunting, fishing and other recreational opportunities galore with abundant Florida wildlife on property. Deer, turkey, and hogs all call this property home. Ideal property to build your custom estate home, farm and recreate!

#### LAKE FRONTAGE ON TWO LAKES!

This property is located directly between two gorgeous western Lake County lakes. Brantly Lake is approximately 40± acres in size and borders the northern portion of the property with roughly 2,225 feet of frontage. The 90-acre Cypress Lake borders the southern portion of the property with 540± feet of frontage. In addition to the recreation on land, take advantage of the endless recreational opportunities on both of these lakes such as fishing, water skiing, boating, and more.