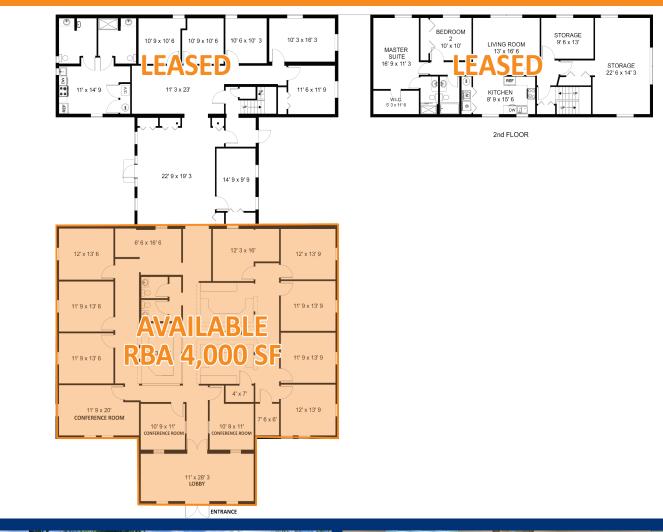

# 4,000 SF

#### **PROPERTY INFORMATION**

| Lease Rate:                   | \$9.00 NNN       |
|-------------------------------|------------------|
| CAM Rate (Electric Included): | \$3.00 PSF       |
| Total Size Available:         | 4,000 SF         |
| Lot Size:                     | 1.53 AC          |
| Zoning:                       | C-3 (Commercial) |
| Tamiami Trail (US 41) AADT:   | 30,000 CPD       |
| Airport Pulling Road AADT:    | 29,500 CPD       |
| Parking:                      |                  |