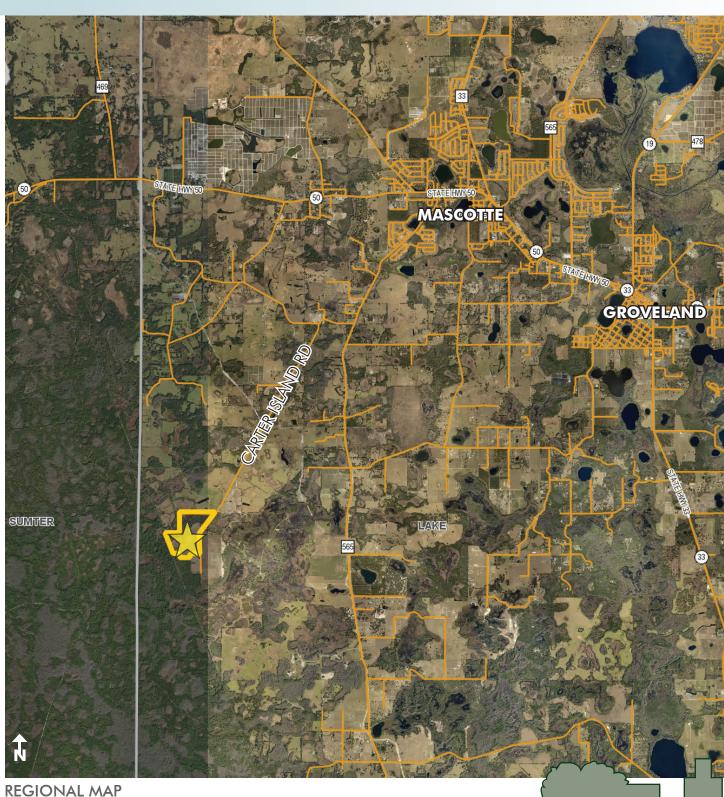

#### LOCATION

Southernmost end of Carter Island Road in Lake County, Florida 34736. Drive times: 1.5 hours/35 miles to Orlando, 10 miles to Clermont.

#### **ROAD FRONTAGE**

3000' ± on Carter Island Road