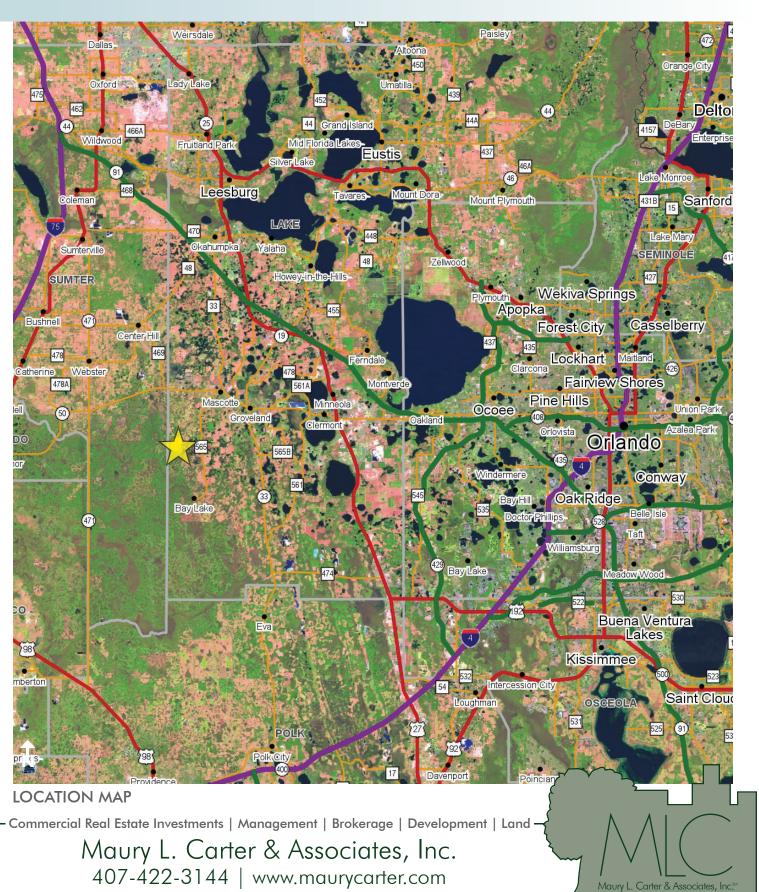

#### LOCATION

Southernmost end of Carter Island Road in Lake County, Florida 34736. Drive times: 1.5 hours/35 miles to Orlando, 10 miles to Clermont.