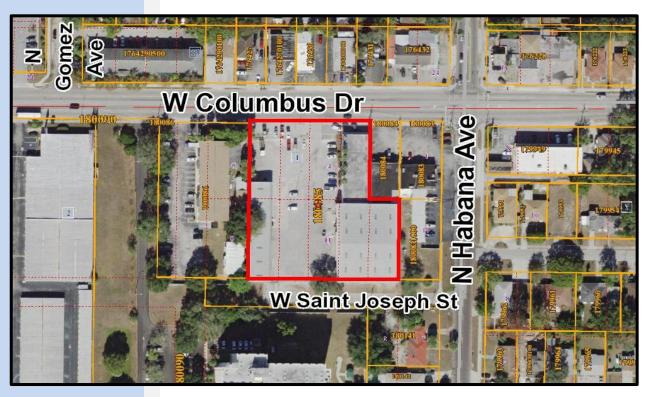

## West Tampa Showroom/Warehouse for Sale 2910 W. Columbus Dr., Tampa, FL 33607-2216

-Access: Along north and south sides of property

-Dock Doors: 3 grade level and 1 well dock high -Parking: 36 striped spaces

-Folio #: 180085-0000

-Total Taxes (2018): \$21,007.23

-Location: City of Tampa -Lot Shape: Irregular

-tot snape: Irregular -Selling "As Is\* with right to inspect -This is a fantastic West Tampa location featuring access on the north and south sides of the property. The property is within a short drive to most of the Tampa Bay area. Perimeter fencing allows for outside storage on most of the property. The property has been completely renovated. Upgrades to the showroom, bathrooms, office, contractor desk. The property consists of three buildings (Nonvroom, warehouse and covered storage building). This is the perfect location for your business.