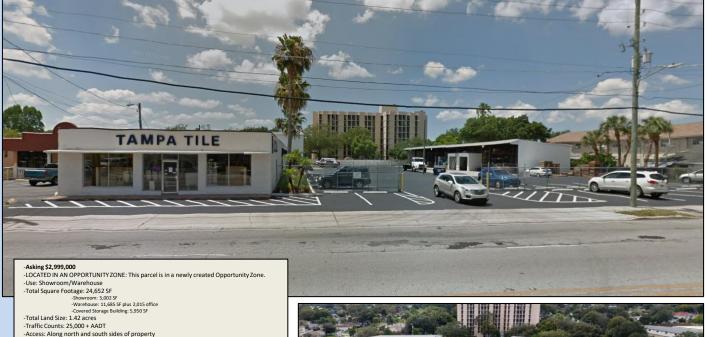

## West Tampa Showroom/Warehouse for Sale 2910 W. Columbus Dr., Tampa, FL 33607-2216

-Access: Along north and south sides of property

-Dock Doors: 3 grade level and 1 well dock high -Parking: 36 striped spaces

-Year Built: 1953

-Ceiling height: 20'

-Zoning: CI/Commercial Intensive

-Future Land Use: Community Comm-35 (2.0 FAR)

Power: Three phase

-Paved and fenced vard

-Water/Sewer – City of Tampa -Electricity - TECO

-Folio #: 180085-0000

-Total Taxes (2018): \$21,007.23

-Location: City of Tampa -Lot Shape: Irregular

-tot snape: Irregular -Selling "As Is\* with right to inspect -This is a fantastic West Tampa location featuring access on the north and south sides of the property. The property is within a short drive to most of the Tampa Bay area. Perimeter fencing allows for outside storage on most of the property. The property has been completely renovated. Upgrades to the showroom, bathrooms, office, contractor desk. The property consists of three buildings (Nonvroom, warehouse and covered storage building). This is the perfect location for your business.