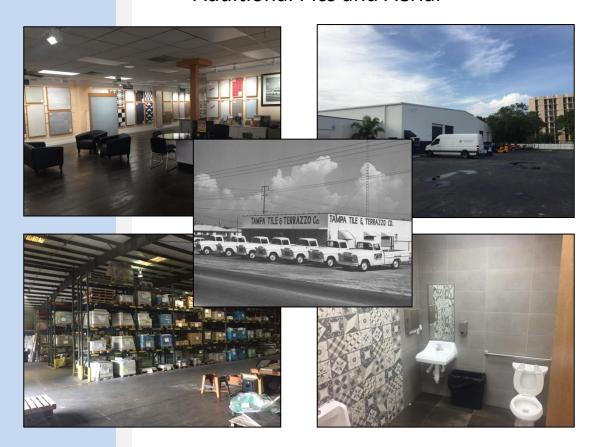

## Additional Pics and Aerial

-Folio #: 180085-0000

-Total Taxes (2018): \$21,007.23

-Location: City of Tampa -Lot Shape: Irregular

-tot snape: Irregular -Selling "As Is\* with right to inspect -This is a fantastic West Tampa location featuring access on the north and south sides of the property. The property is within a short drive to most of the Tampa Bay area. Perimeter fencing allows for outside storage on most of the property. The property has been completely renovated. Upgrades to the showroom, bathrooms, office, contractor desk. The property consists of three buildings (Nonvroom, warehouse and covered storage building). This is the perfect location for your business.