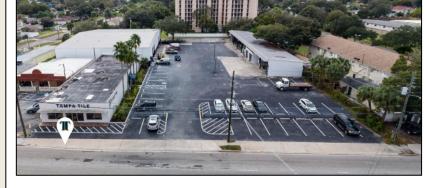

-Folio #: 180085-0000

-Total Taxes (2018): \$21,007.23

-Location: City of Tampa -Lot Shape: Irregular

-tot snape: Irregular -Selling "As Is\* with right to inspect -This is a fantastic West Tampa location featuring access on the north and south sides of the property. The property is within a short drive to most of the Tampa Bay area. Perimeter fencing allows for outside storage on most of the property. The property has been completely renovated. Upgrades to the showroom, bathrooms, office, contractor desk. The property consists of three buildings (Nonvroom, warehouse and covered storage building). This is the perfect location for your business.