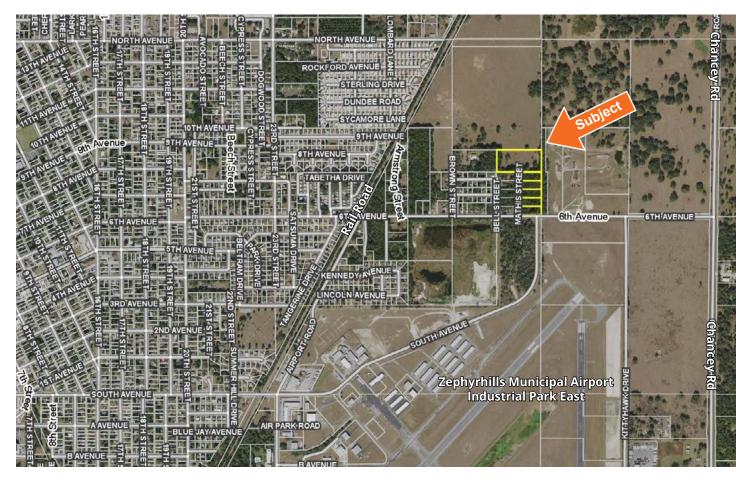

Airport

9.97 Acres for SF Residential Development Zephyrhills is on a paved road near nice homes with a country feel. This nearly 10-acre site is located on the northeast corner of Mathis Street and 6th Avenue, just north of the Zephyrhills Municipal Airport, Zephyrhills, Florida. Multiple shopping centers, restaurants, and recreational activities are in the surrounding area. The site is partially cleared with 100% uplands and is zoned for 3 residential units per acre. bordered by a residential neighborhood on the west, a wooded area owned by the county on the east, and the south, and open land on the north makes this property a good location for residential sites.

#### **Parcel IDs:**

5.07 acres: 12-26-21-0000-00900-0012; .98 acres: 12-26-21-0290-00000-0060; .98 acres: 12-26-21-0290-00000-0070; .98 acres: 12-26-21-0290-00000-0080; .98 acres: 12-26-21-0290-00000-0090; .98 acres: 12-26-21-0290-00000-0100 **GPS Location:** -9145568, 3278955 **Driving Directions:** 

- From CR 39 and Chancey Highway
- Go east on Chancey for 3.5 miles, then turn left (west) on 6th Ave
- Go 1200 feet to Mathis Street on the right (north).
   You have arrived. The 9.97 acres is on the NE corner of Mathis and 6th Ave.

**Showing Instructions:** Dive by or contact the listing agent

9.97 ± Acres • Residential Development in Zephyrhills on a paved road near nice homes 340 FT on 6th Avenue, 636 FT on Mathis Street Near the Zephyrhills Municipal Airport