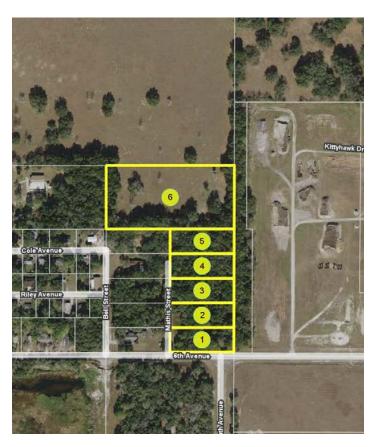

# SPECIFICATIONS & FEATURES

Acreage: 9.97 ± acres
Sale Price: \$435,000
Price per Acre: \$43,630

Site Address: Mathis Street and 6th Avenue (NEC),

Zephyrhills, FL 33542

County: Pasco

Average Lot Size: .33

Zoning/FLU: R1MH / RES-3 RESIDENTIAL-3 du/ga\*
Road Frontage: 340 FT on 6th Avenue, 636 FT on

#### **Parcel IDs:**

5.07 acres: 12-26-21-0000-00900-0012; .98 acres: 12-26-21-0290-00000-0060; .98 acres: 12-26-21-0290-00000-0070; .98 acres: 12-26-21-0290-00000-0080; .98 acres: 12-26-21-0290-00000-0090; .98 acres: 12-26-21-0290-00000-0100 **GPS Location:** -9145568, 3278955 **Driving Directions:** 

- From CR 39 and Chancey Highway
- Go east on Chancey for 3.5 miles, then turn left (west) on 6th Ave
- Go 1200 feet to Mathis Street on the right (north).
   You have arrived. The 9.97 acres is on the NE corner of Mathis and 6th Ave.