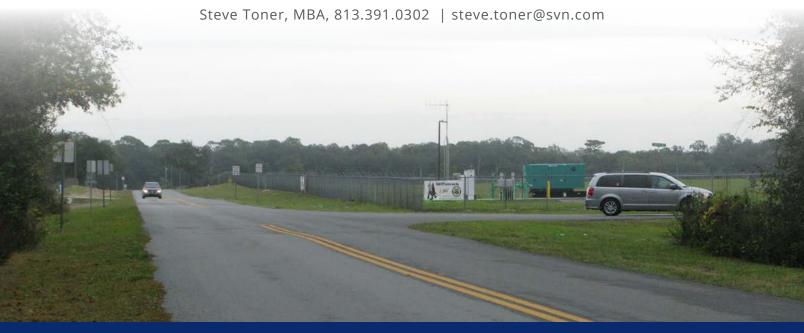

Airport

9.97 Acres for SF Residential Development Zephyrhills is on a paved road near nice homes with a country feel. This nearly 10-acre site is located on the northeast corner of Mathis Street and 6th Avenue, just north of the Zephyrhills Municipal Airport, Zephyrhills, Florida. Multiple shopping centers, restaurants, and recreational activities are in the surrounding area. The site is partially cleared with 100% uplands and is zoned for 3 residential units per acre. bordered by a residential neighborhood on the west, a wooded area owned by the county on the east, and the south, and open land on the north makes this property a good location for residential sites.