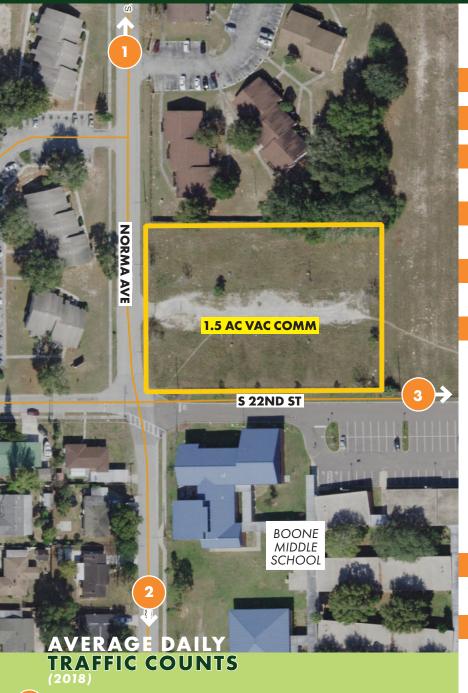

## **ABOUT THE PROPERTY**

SIZE 1

1.5 acres

PRICE

\$50,000 **SOLD!** 

**AREA** 

Intersection of S 22nd Street and Norma Avenue

ZONING

Property (DOR) Use Code Vacant Commercial (Code: 1000)

FRONTAGE

210' ± on S 22nd Street 305' ± on Norma Avenue

DETAILS Located in the heart of quaint Haines City, ready for development. Directly across the street from Shelley S. Boone Middle school and adjacent to apartments as well as many single family homes. Within a mile of this parcel is a shopping center, churches and Haines City High School.

## 33844 DEMOGRAPHICS (US CENSUS 7/2018)

**POPULATION** 

25,091

**MEDIAN HH INCOME** 

\$40,241

1 **12,000** E on Hinson Ave (17th St to S 30th St)

**2,600** E on Grace Ave (17th St to S 30th St)

3 6,600 N on S 30th St (Lake Marion Rd to E Hinson Ave)