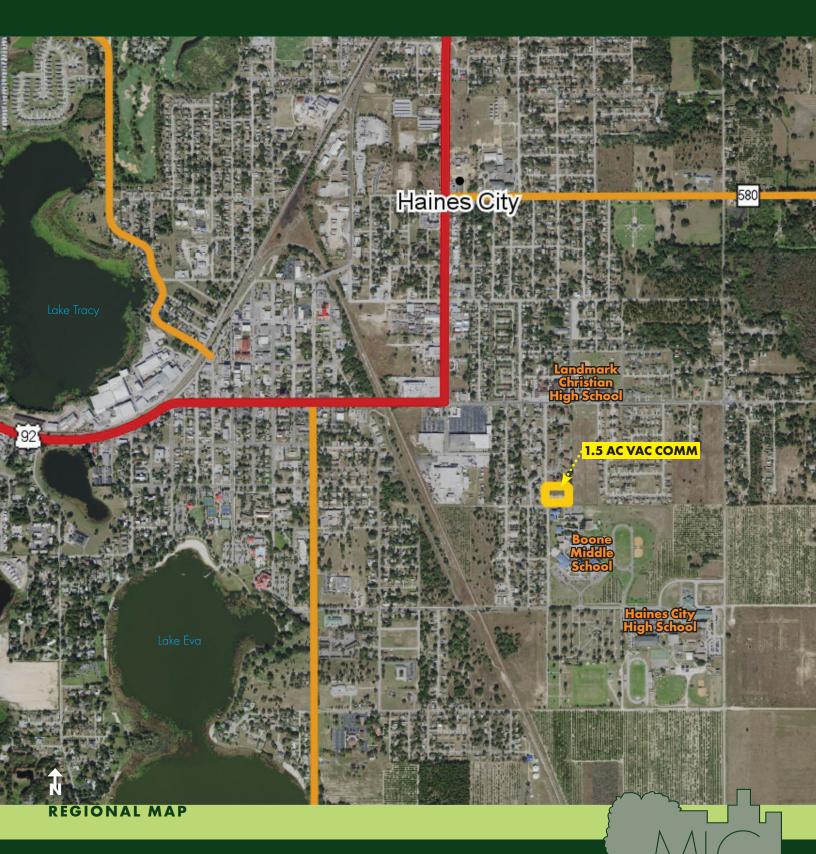

## **ABOUT THE PROPERTY**

SIZE 1

1.5 acres

PRICE

\$50,000 **SOLD!** 

**AREA** 

Intersection of S 22nd Street and Norma Avenue

ZONING

Property (DOR) Use Code Vacant Commercial (Code: 1000)

FRONTAGE

210' ± on S 22nd Street 305' ± on Norma Avenue

DETAILS Located in the heart of quaint Haines City, ready for development. Directly across the street from Shelley S. Boone Middle school and adjacent to apartments as well as many single family homes. Within a mile of this parcel is a shopping center, churches and Haines City High School.