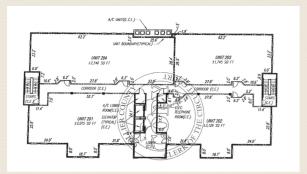

2350 VANDERBILT BCH RD. **SUITE 203 NAPLES, FL 34109** 

**Suite Information:** Second floor, 2,147 RSF suite delivered in grey shell with immediate availability. A must-see property for any physician looking for Class A office space in a beautifully designed 3-story medical office building with covered drop off/pick up, private rear access for physicians/staff, one assigned/covered parking space. Current medical practices include Internal Medicine, Vascular Surgery, Pulmonary, Podiatry, Dermatology, and Pain Management.

**Note:** Seller will build to suit for \$805,125 (\$375.00/ SF - Basic Medical build out).

Sale Price: **\$536,750** 

(\$250.00/SF - Grey Shell)

Property Taxes \$1,915.53 (2019)

Condo Dues: \$2,147.00/qtr.