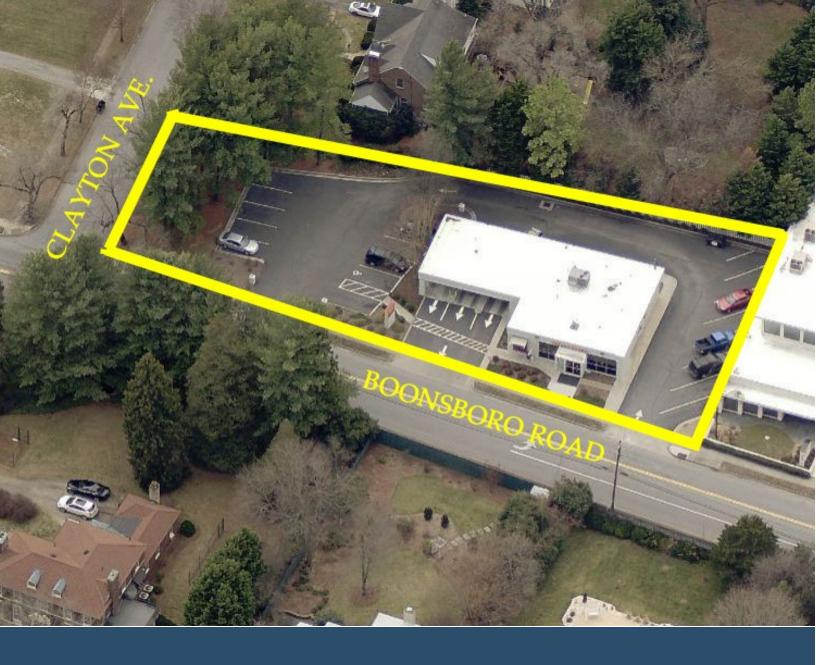

## 4105 BOONSBORO ROAD—LYNCHBURG, VA 24503

- Branch bank location being vacated September 2020
- +/- 2,332sf building on +/- 0.52ac site
- Paved parking lot with multiple entrances. Currently configured with 3-lane drive-thru with canopy and 18 parking spaces.
- Property is being sold subject to a 2-year restriction against financial uses.
- Zoned B-1, Limited Business
- PRICED AT \$625,000