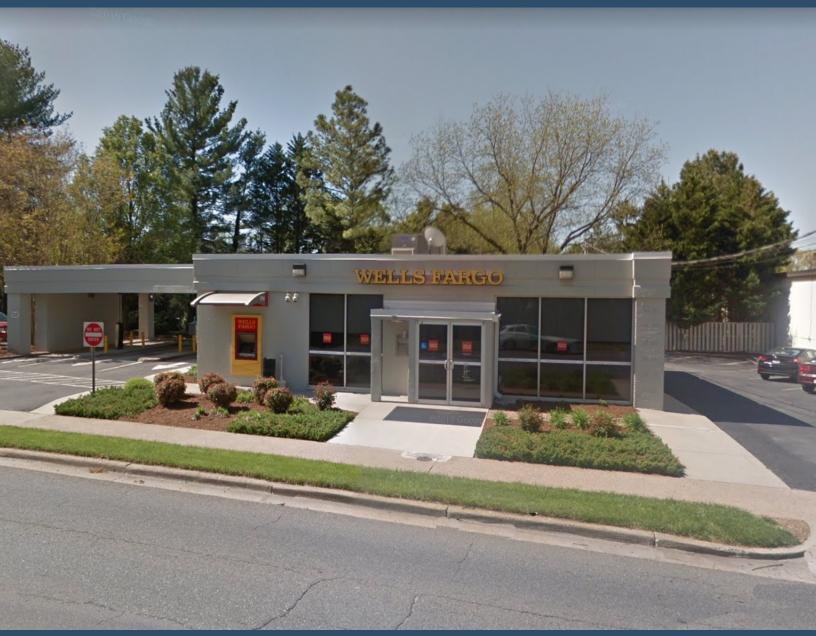

## 4105 BOONSBORO ROAD—LYNCHBURG, VA 24503

- Branch bank location being vacated September 2020
- +/- 2,332sf building on +/- 0.52ac site
- Paved parking lot with multiple entrances. Currently configured with 3-lane drive-thru with canopy and 18 parking spaces.
- Property is being sold subject to a 2-year restriction against financial uses.
- Zoned B-1, Limited Business
- PRICED AT \$625,000