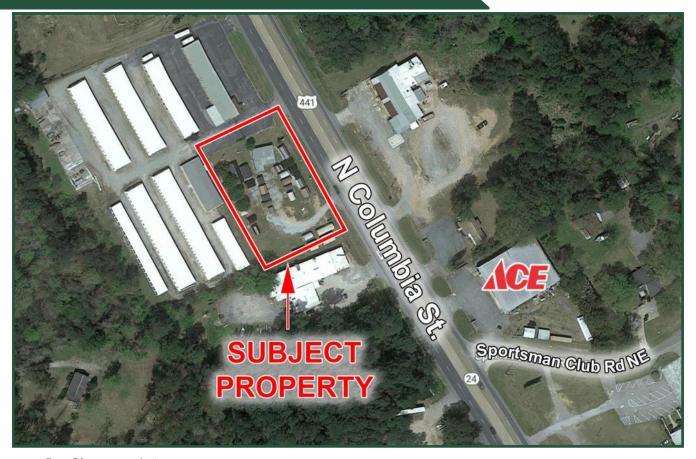

**Traffic Count:** 21,200 VPD on N. Columbia St.

Year built: 1984 Topography: Level

Location: This parcel is level and has a rectangular shape. There is self storage located behind it. It is

convenient to Lake Sinclair. Has great visibility.

**Notes:** Ideal location for retail, restaurant, or automotive sales.

**Highlights:** • Great Visibility

• Nearby businesses include ACE Hardware, Flash Foods, Waffle House, and Dollar General.

2019 Demographics

### **Aerial**

FOR MORE INFORMATION CONTACT

**Trip Wilhoit, CCIM, ALC** 478-746-9421 (O) 478-960-4080 (C) trip@fickling.com

**Patty Burns, CCIM, ALC** 478-746-9421 (O) 478-951-5100 (C) patty@fickling.com