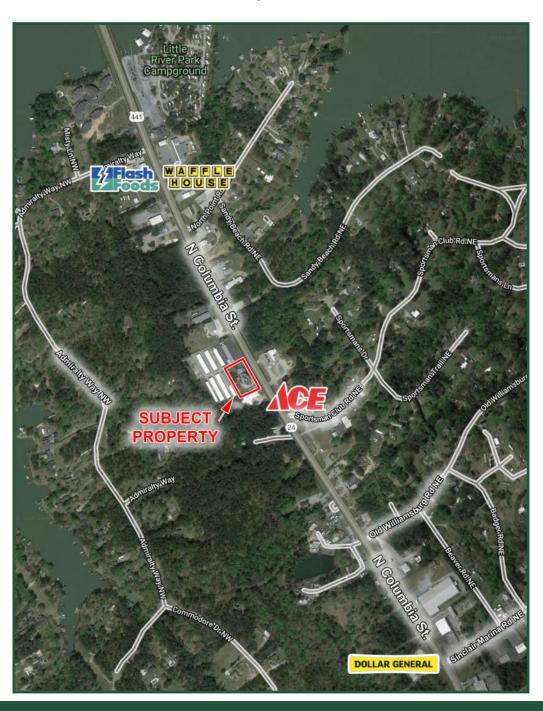

**Notes:** Ideal location for retail, restaurant, or automotive sales.

**Highlights:** • Great Visibility

• Nearby businesses include ACE Hardware, Flash Foods, Waffle House, and Dollar General.

2019 Demographics

### **Aerial**

FOR MORE INFORMATION CONTACT

**Trip Wilhoit, CCIM, ALC** 478-746-9421 (O) 478-960-4080 (C) trip@fickling.com

**Patty Burns, CCIM, ALC** 478-746-9421 (O) 478-951-5100 (C) patty@fickling.com