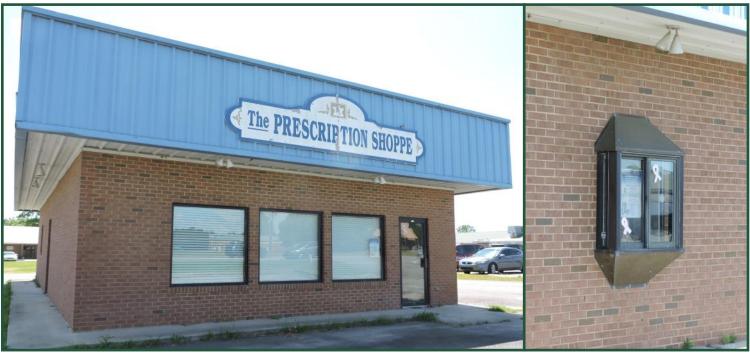

# Former Pharmacy For Sale & Lease 302 Industrial Blvd Dublin, GA 31021

**Building. Size:** 1,350 SF (Former Pharmacy located on corner lot)

Lot Size: 0.26 Acres

Frontage: 136'
Zoning: B-2

Utilities: All available (water, sewer)

**Traffic:** 9,193 Vehicles per day

**Property Taxes:** \$1,361.88 (2019)

**Topography:** Level **Year Built:** 1989

**Notes:** • High Traffic

- Great Visibility
- Less than 1/2 mile to Fairview Park Hospital
- Property features a drive-thru, front office, counter area, back storage & 1 restroom
- AC unit is 2 years old
- Original metal Roof
- Brick and metal studs
- Restricted from pharmacy non-compete for 2 years
- Ideal for coffee shop, bakery, sandwich shop, caterer office, liquor store & other retail