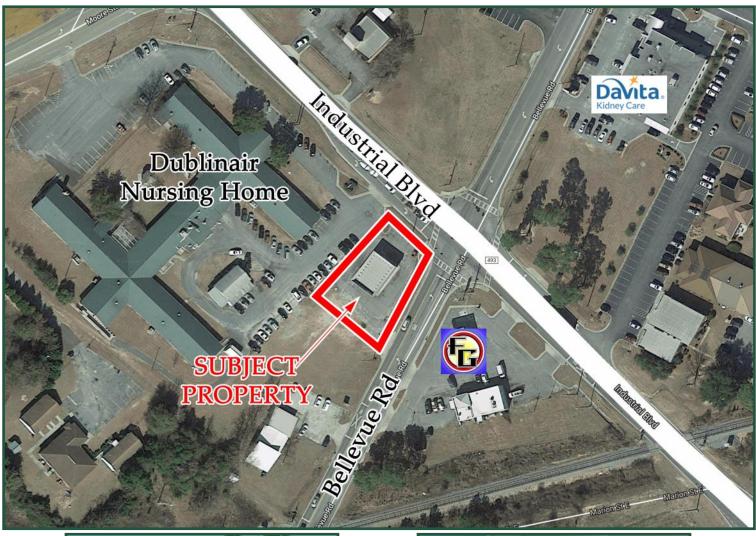

# Former Pharmacy For Sale & Lease 302 Industrial Blvd Dublin, GA 31021

**Building. Size:** 1,350 SF (Former Pharmacy located on corner lot)

Lot Size: 0.26 Acres

Frontage: 136'
Zoning: B-2

Utilities: All available (water, sewer)

**Traffic:** 9,193 Vehicles per day

**Property Taxes:** \$1,361.88 (2019)

**Topography:** Level **Year Built:** 1989

**Notes:** • High Traffic

- Great Visibility
- Less than 1/2 mile to Fairview Park Hospital
- Property features a drive-thru, front office, counter area, back storage & 1 restroom
- AC unit is 2 years old
- Original metal Roof
- Brick and metal studs
- Restricted from pharmacy non-compete for 2 years
- Ideal for coffee shop, bakery, sandwich shop, caterer office, liquor store & other retail