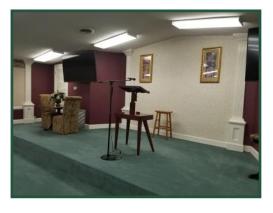

Lot Size: 1.1 acres

**Building Size:** 2,550 sf

**Built:** 1986

**Traffic:** 7,100 VPD

Parking: 49± spaces

**Utilities:** Water & Septic

**Notes:** Former church has open floor plan allowing for other uses. Sanctuary seats

112-115. The 112 chairs will remain with the building. Floor plan has open sanctuary with stage area, office, foyer and 2 multi-fixture restrooms. The

AC units were installed in 2012. Building is in great condition.

#### commercial.fickling.com

| List of Items Included: |                                                  |
|-------------------------|--------------------------------------------------|
| 2                       | Fire Extinguishers                               |
| 5                       | Flower Arrangements - Wall                       |
| 1                       | Decorative Tree                                  |
| 6                       | Ceiling Fans                                     |
| 2                       | Microphone Stands                                |
| 171                     | Auditorium Chairs (most are in good condition)   |
| 2                       | Bathroom Mirrors                                 |
| 1                       | Telephone                                        |
| 1                       | Picture Frame - for yeartext/approximately 2'x6' |
| 1                       | Water Fountain                                   |
| 1                       | Concrete Bird Bath                               |

| List of Items Attached to the Walls: |                                                       |  |
|--------------------------------------|-------------------------------------------------------|--|
| 1                                    | Information Board                                     |  |
| 3                                    | Contribution Boxes                                    |  |
| 1                                    | Sound Cabinet                                         |  |
| 1                                    | Service Report Cabinet                                |  |
| 1                                    | Picture Frame - for territory map/approximately 4'x4' |  |
| 6                                    | Literature Cabinets                                   |  |