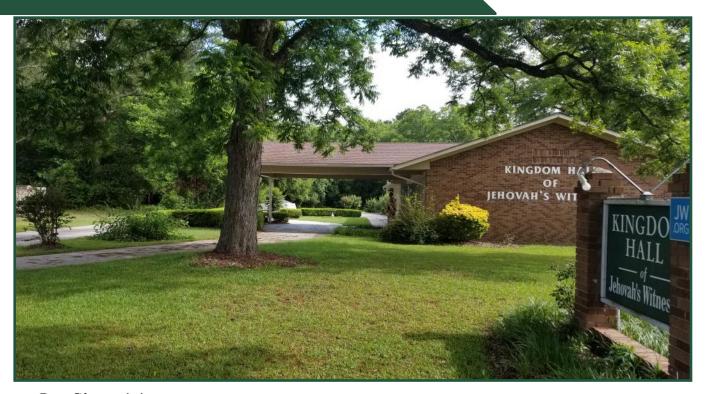

Lot Size: 1.1 acres

**Building Size:** 2,550 sf

**Built:** 1986

**Traffic:** 7,100 VPD

Parking: 49± spaces

**Utilities:** Water & Septic

**Notes:** Former church has open floor plan allowing for other uses. Sanctuary seats

112-115. The 112 chairs will remain with the building. Floor plan has open sanctuary with stage area, office, foyer and 2 multi-fixture restrooms. The

AC units were installed in 2012. Building is in great condition.