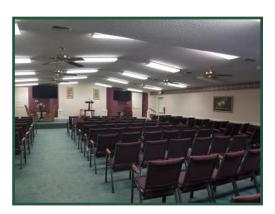

Lot Size: 1.1 acres

**Building Size:** 2,550 sf

**Built:** 1986

**Traffic:** 7,100 VPD

Parking: 49± spaces

**Utilities:** Water & Septic

**Notes:** Former church has open floor plan allowing for other uses. Sanctuary seats

112-115. The 112 chairs will remain with the building. Floor plan has open sanctuary with stage area, office, foyer and 2 multi-fixture restrooms. The

AC units were installed in 2012. Building is in great condition.