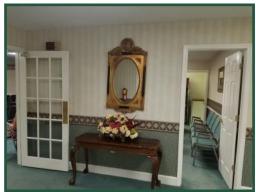

Lot Size: 1.1 acres

**Building Size:** 2,550 sf

**Built:** 1986

**Traffic:** 7,100 VPD

Parking: 49± spaces

**Utilities:** Water & Septic

**Notes:** Former church has open floor plan allowing for other uses. Sanctuary seats

112-115. The 112 chairs will remain with the building. Floor plan has open sanctuary with stage area, office, foyer and 2 multi-fixture restrooms. The

AC units were installed in 2012. Building is in great condition.