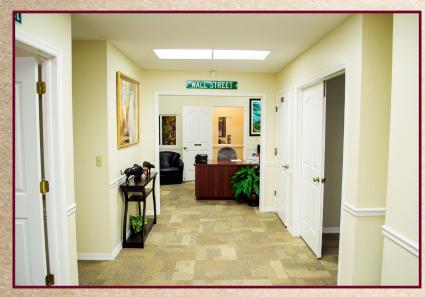

## FOR SALE OR LEASE

- ◆ 3,300± sf upscale professional office available
- ◆ Located directly on Little Rd., near the Pasco County Government Building, Clerk's Office & Courthouse
- Excellent floor plan w/ a large, welcoming reception area, 8 offices, 2 conference rooms, break room, and ample storage
- ◆ Very prevalent street signage and large building sign
- ◆ Traffic counts in excess of 43,000 vehicles per day

## **PROPERTY FEATURES**

- ◆ Numerous windows provide lots of natural light
- ♦ Building completely updated in 2018
- ◆ .38 acre parcel provides option for additional parking
- ◆ Building can be also be leased at \$14 psf NNN (Contact listing agent for further info)