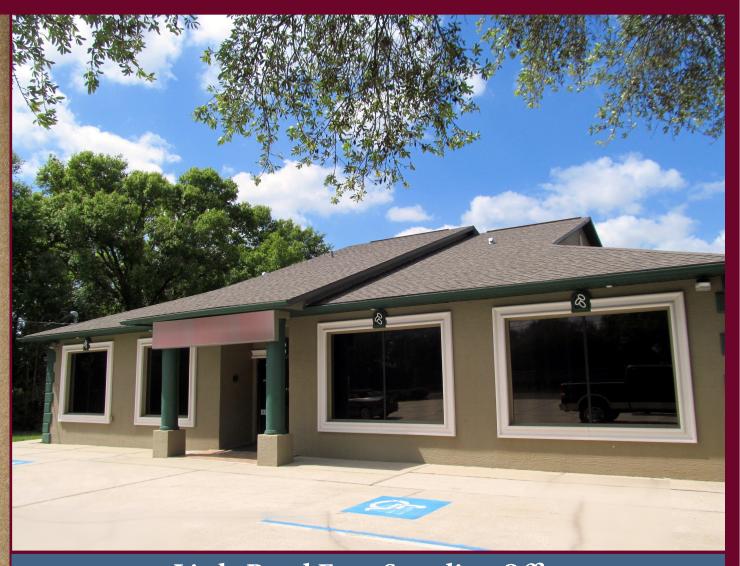

## FOR SALE OR LEASE

- ◆ 3,300± sf upscale professional office available
- ◆ Located directly on Little Rd., near the Pasco County Government Building, Clerk's Office & Courthouse
- Excellent floor plan w/ a large, welcoming reception area, 8 offices, 2 conference rooms, break room, and ample storage
- ◆ Very prevalent street signage and large building sign
- ◆ Traffic counts in excess of 43,000 vehicles per day

Little Road Free-Standing Office
7231 Little Road • New Port Richey, FL 34654

**Sales Price: \$475,000** 

Heidi Tuttle-Beisner, CCIM Broker/Owner

Cell: (727) 992-1674 Office: (727) 376-4900

htuttle@cap-realty.com www.cap-realty.com

## **PROPERTY FEATURES**

- ◆ Numerous windows provide lots of natural light
- ♦ Building completely updated in 2018
- ◆ .38 acre parcel provides option for additional parking
- ◆ Building can be also be leased at \$14 psf NNN (Contact listing agent for further info)