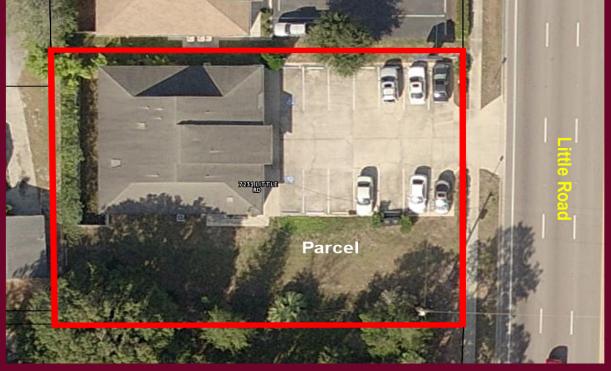

## **PROPERTY FEATURES**

- ◆ Numerous windows provide lots of natural light
- ♦ Building completely updated in 2018
- ◆ .38 acre parcel provides option for additional parking
- ◆ Building can be also be leased at \$14 psf NNN (Contact listing agent for further info)