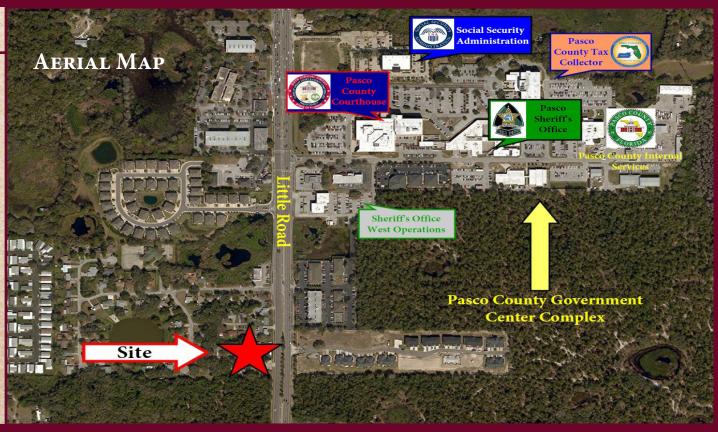

## FOR SALE OR LEASE

- ◆ 3,300± sf upscale professional office available
- ◆ Located directly on Little Rd., near the Pasco County Government Building, Clerk's Office & Courthouse
- Excellent floor plan w/ a large, welcoming reception area, 8 offices, 2 conference rooms, break room, and ample storage
- ◆ Very prevalent street signage and large building sign
- ◆ Traffic counts in excess of 43,000 vehicles per day