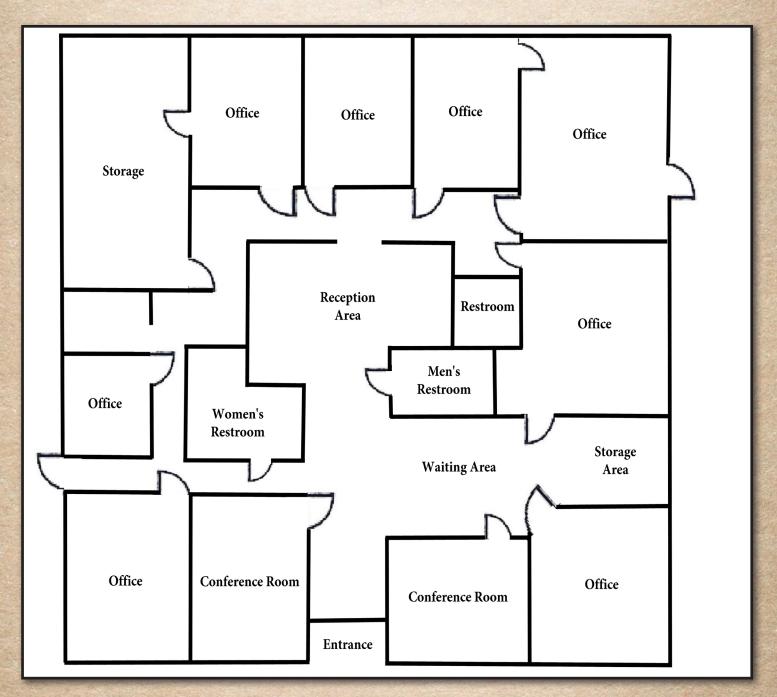

day



Little Road Free-Standing Office
7231 Little Road • New Port Richey, FL 34654

**Sales Price: \$475,000** 



Heidi Tuttle-Beisner, CCIM Broker/Owner

Cell: (727) 992-1674 Office: (727) 376-4900

htuttle@cap-realty.com www.cap-realty.com



COMMERCIAL ASSET PARTNERS

Sales & Leasing • Investment • Property Management • Site Selection

## **PROPERTY FEATURES**

- ◆ Numerous windows provide lots of natural light
- ♦ Building completely updated in 2018
- ◆ .38 acre parcel provides option for additional parking
- ◆ Building can be also be leased at \$14 psf NNN (Contact listing agent for further info)















## AREA DEMOGRAPHICS



Population Estimate: 150,176



Average HH Income: \$55,262



**Population Growth:** 10.%



Median Age: 43





## FLOOR PLAN 3,300± SF AVAILABLE