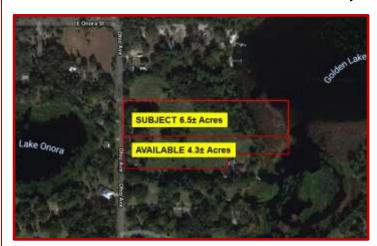

## 6.5± Acres Lakefront 3111 Ohio Ave, Sanford, FL 32773

## \$435,000

- Existing 100 year Old Estate House, Old Florida Charm (As Is Condition)
- Approximately 4.5 acres upland
- Formerly an Orange Grove
- Value in the land
- Excellent country setting but close in
- New sports complex close by
- Adjacent 4+ acres available
- Close to Sanford Airport