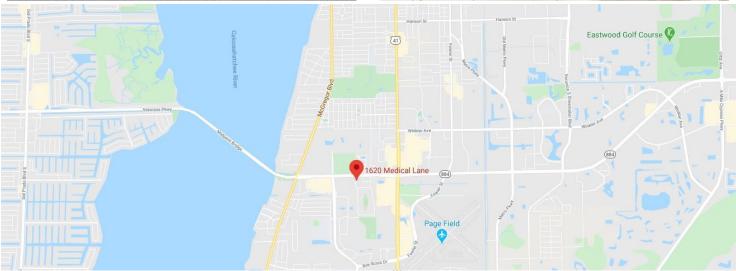

## FOR SALE - Professional/Medical Office 1620 Medical Lane Fort Myers, FL 33907

Major Price Reduction: \$1,750,000

**Total Building Size:** 27,687± SF (2 buildings) | 1.66± Acres

Building 1 (Multi-Story): 26,342± SF Building 2 (Annex): 1,525± SF

Strap #: 02-45-24-P2-00300.0050

Year Built: 1974

Location: One block off Colonial Blvd., near Midpoint Bridge

2019 AADT: 56,600±

The Colonial Executive Center is located between Summerlin Road & US-41. Excellent access to Midpoint Bridge leading to Cape Coral, just minutes to I-75 and the SW FL International Airport.