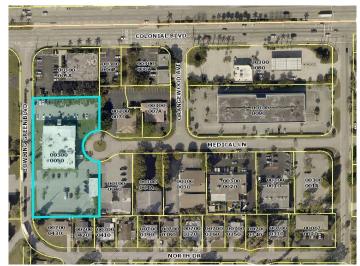

## FOR SALE - Professional/Medical Office 1620 Medical Lane Fort Myers, FL 33907

Major Price Reduction: \$1,750,000

**Total Building Size:** 27,687± SF (2 buildings) | 1.66± Acres

Building 1 (Multi-Story): 26,342± SF Building 2 (Annex): 1,525± SF

- Zoning: Commercial Office
- Current tenants include AmeriPath & Quest Diagnostics
- Office/Medical Investment
- 86± Parking Spaces
- Great building for Accountants, Medical Offices, Real Estate Professionals or any growing business.