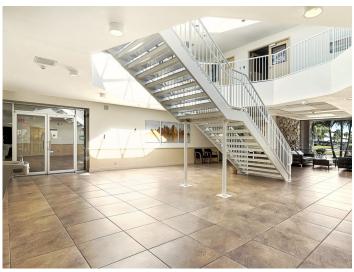

## FOR SALE - Professional/Medical Office 1620 Medical Lane Fort Myers, FL 33907

Major Price Reduction: \$1,750,000

**Total Building Size:** 27,687± SF (2 buildings) | 1.66± Acres

Building 1 (Multi-Story): 26,342± SF Building 2 (Annex): 1,525± SF

- Zoning: Commercial Office
- Current tenants include AmeriPath & Quest Diagnostics
- Office/Medical Investment
- 86± Parking Spaces
- Great building for Accountants, Medical Offices, Real Estate Professionals or any growing business.