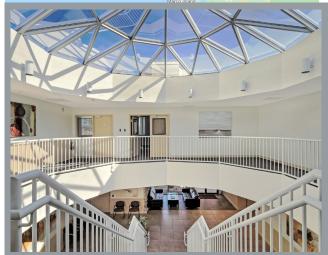

## FOR SALE - Professional/Medical Office 1620 Medical Lane Fort Myers, FL 33907

Major Price Reduction: \$1,750,000

**Total Building Size:** 27,687± SF (2 buildings) | 1.66± Acres

Building 1 (Multi-Story): 26,342± SF Building 2 (Annex): 1,525± SF