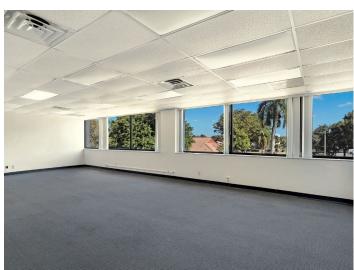

## FOR SALE - Professional/Medical Office 1620 Medical Lane Fort Myers, FL 33907

Major Price Reduction: \$1,750,000

**Total Building Size:** 27,687± SF (2 buildings) | 1.66± Acres

Building 1 (Multi-Story): 26,342± SF Building 2 (Annex): 1,525± SF

- Zoning: Commercial Office
- Current tenants include AmeriPath & Quest Diagnostics
- Office/Medical Investment
- 86± Parking Spaces
- Great building for Accountants, Medical Offices, Real Estate Professionals or any growing business.