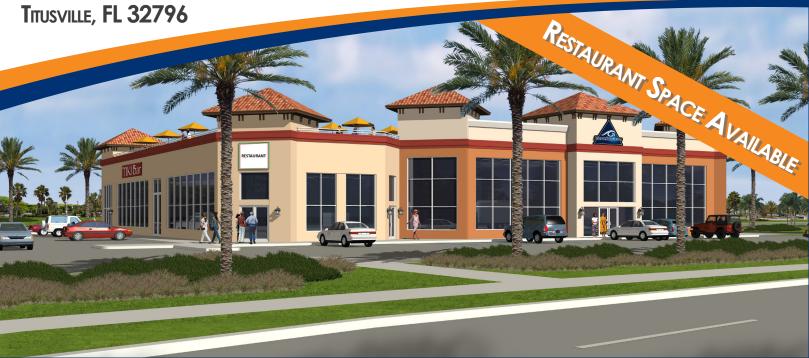

## **BEACHWAVE TITUSVILLE**

GARDEN STREET/A MAX BREWER MEMORIAL PARKWAY TITUSVILLE, FL 32796

# 1,018 - 5,000 SF

Q

**RETAIL FOR LEASE** 

Q

Garden Street AADT: 13,100 CPD

Join Beachwave Beachwear with direct frontage on Garden Street directly leading onto A Max Brewer Memorial Parkway, the gateway to the Canaveral National Seashore with approximately 1.5M visitors per year.

Highly visible with Harbor Pointe 210 luxury condominiums within walking distance.

1,018 SF street retail space available.

3,435 SF first floor restaurant space available.

Located in the heart of the expanding \$2T space industry, including SpaceX, NASA, Kennedy Space Center and many more.

5,000 SF Tiki Bar available on 2nd floor adjoining observatory with views of rocket launches.