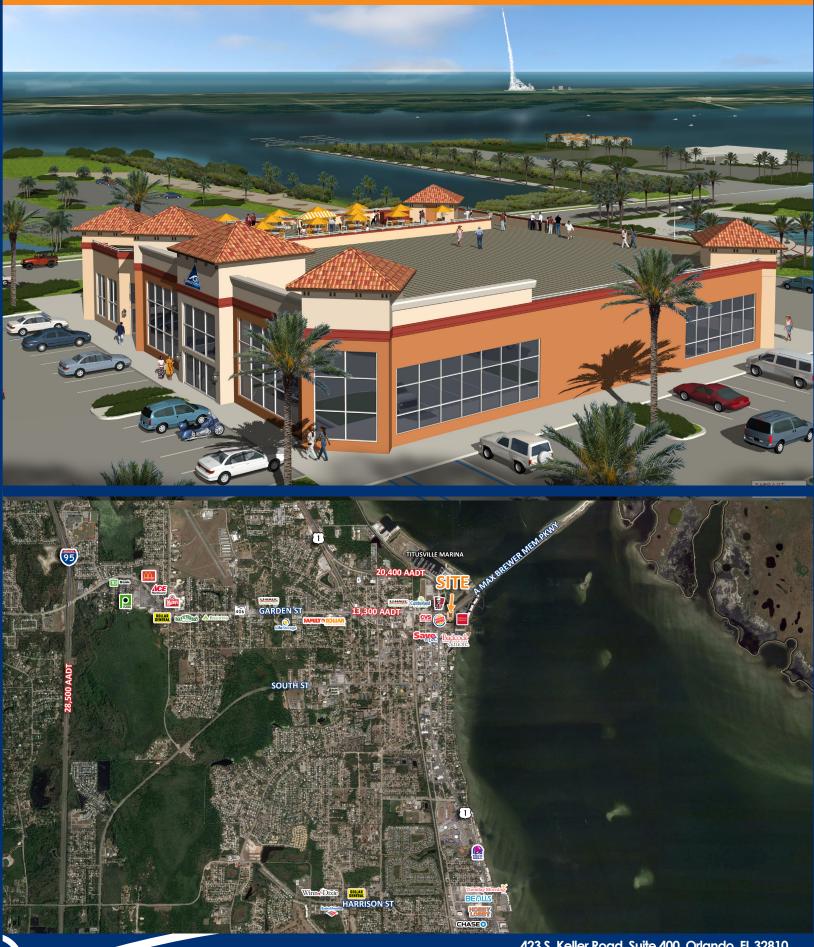

Garden Street AADT: 13,100 CPD

Join Beachwave Beachwear with direct frontage on Garden Street directly leading onto A Max Brewer Memorial Parkway, the gateway to the Canaveral National Seashore with approximately 1.5M visitors per year.

Highly visible with Harbor Pointe 210 luxury condominiums within walking distance.

1,018 SF street retail space available.

3,435 SF first floor restaurant space available.

Located in the heart of the expanding \$2T space industry, including SpaceX, NASA, Kennedy Space Center and many more.

5,000 SF Tiki Bar available on 2nd floor adjoining observatory with views of rocket launches.