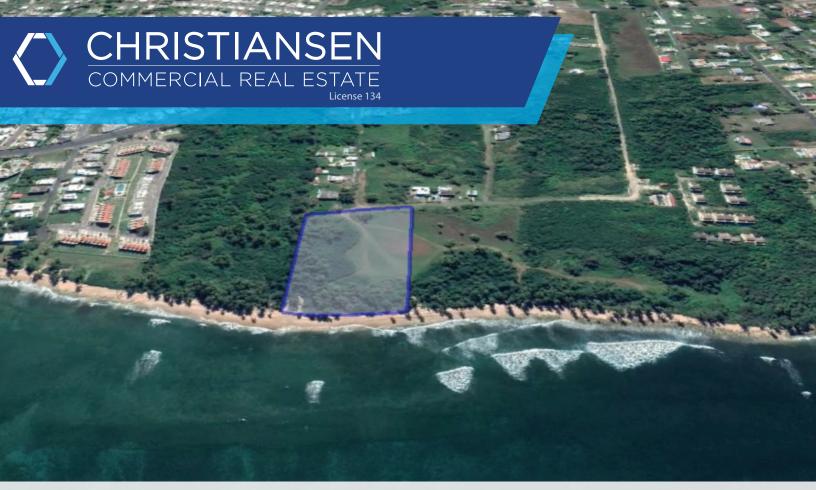

# **BEACHFRONT LAND FOR SALE**

NORTH & INTERIOR OF KM 6.3 OF STATE ROAD PR-686, YEGUADA WARD, VEGA BAJA, PUERTO RICO

#### **PROPERTY DETAILS**

This vacant land parcel fronting the beach within the Yeguada Ward of Vega Baja consists of 5.50 "cuerdas", or 21,617 square meters. Any future development will enjoy amazing views of the ocean.

#### **LAND AREA**

5.5 cuerdas equivalent to 5.3 acres and/or 21,617 square meters