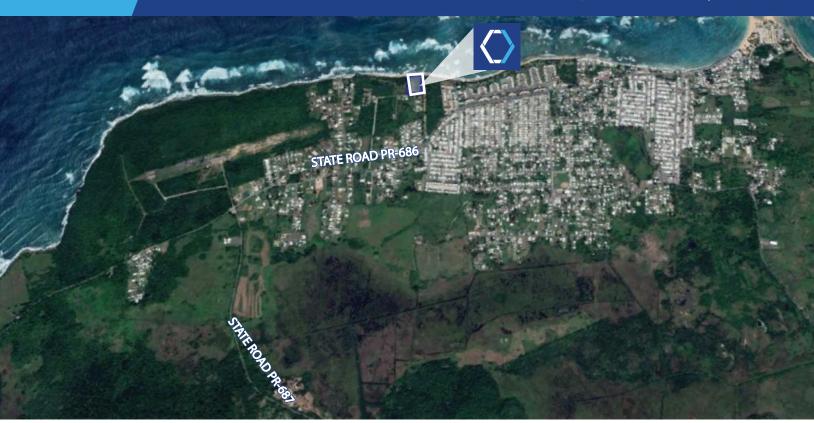

# **BEACHFRONT LAND FOR SALE**

NORTH & INTERIOR OF KM 6.3 OF STATE ROAD PR-686, YEGUADA WARD, VEGA BAJA, PUERTO RICO

#### **PROPERTY DETAILS**

This vacant land parcel fronting the beach within the Yeguada Ward of Vega Baja consists of 5.50 "cuerdas", or 21,617 square meters. Any future development will enjoy amazing views of the ocean.