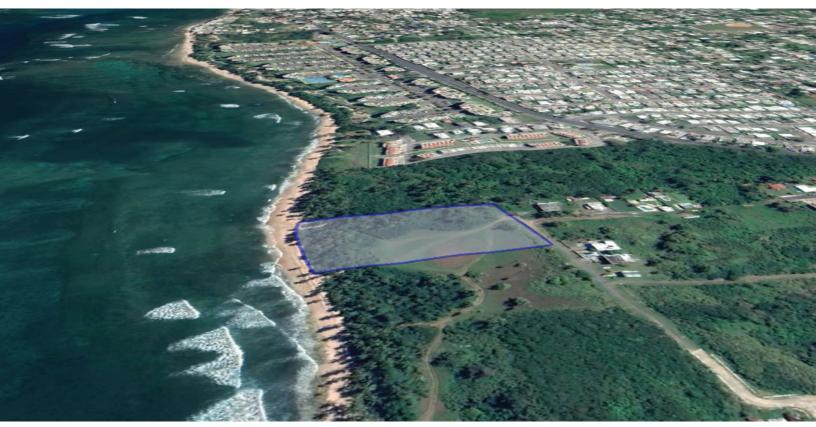

# **BEACHFRONT LAND FOR SALE**

NORTH & INTERIOR OF KM 6.3 OF STATE ROAD PR-686, YEGUADA WARD, VEGA BAJA, PUERTO RICO

#### **PROPERTY DETAILS**

This vacant land parcel fronting the beach within the Yeguada Ward of Vega Baja consists of 5.50 "cuerdas", or 21,617 square meters. Any future development will enjoy amazing views of the ocean.

#### **LAND AREA**

5.5 cuerdas equivalent to 5.3 acres and/or 21,617 square meters