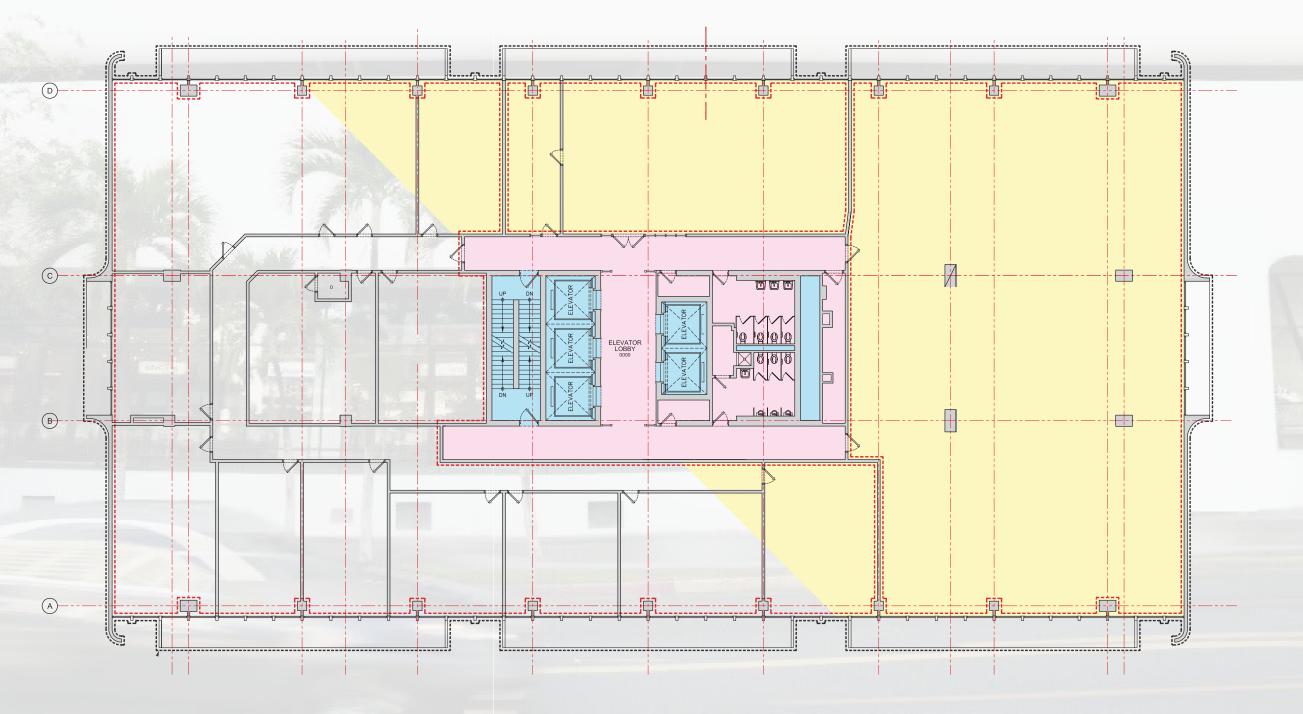

### **TYPICAL FLOOR PLAN**

#### THE HATO REY CENTER FLOOR RENTABLE AREA: 18,700 SQUARE FEET

The typical floor levels offer flexible space planning due to their rectangular shape and compact design of the core.