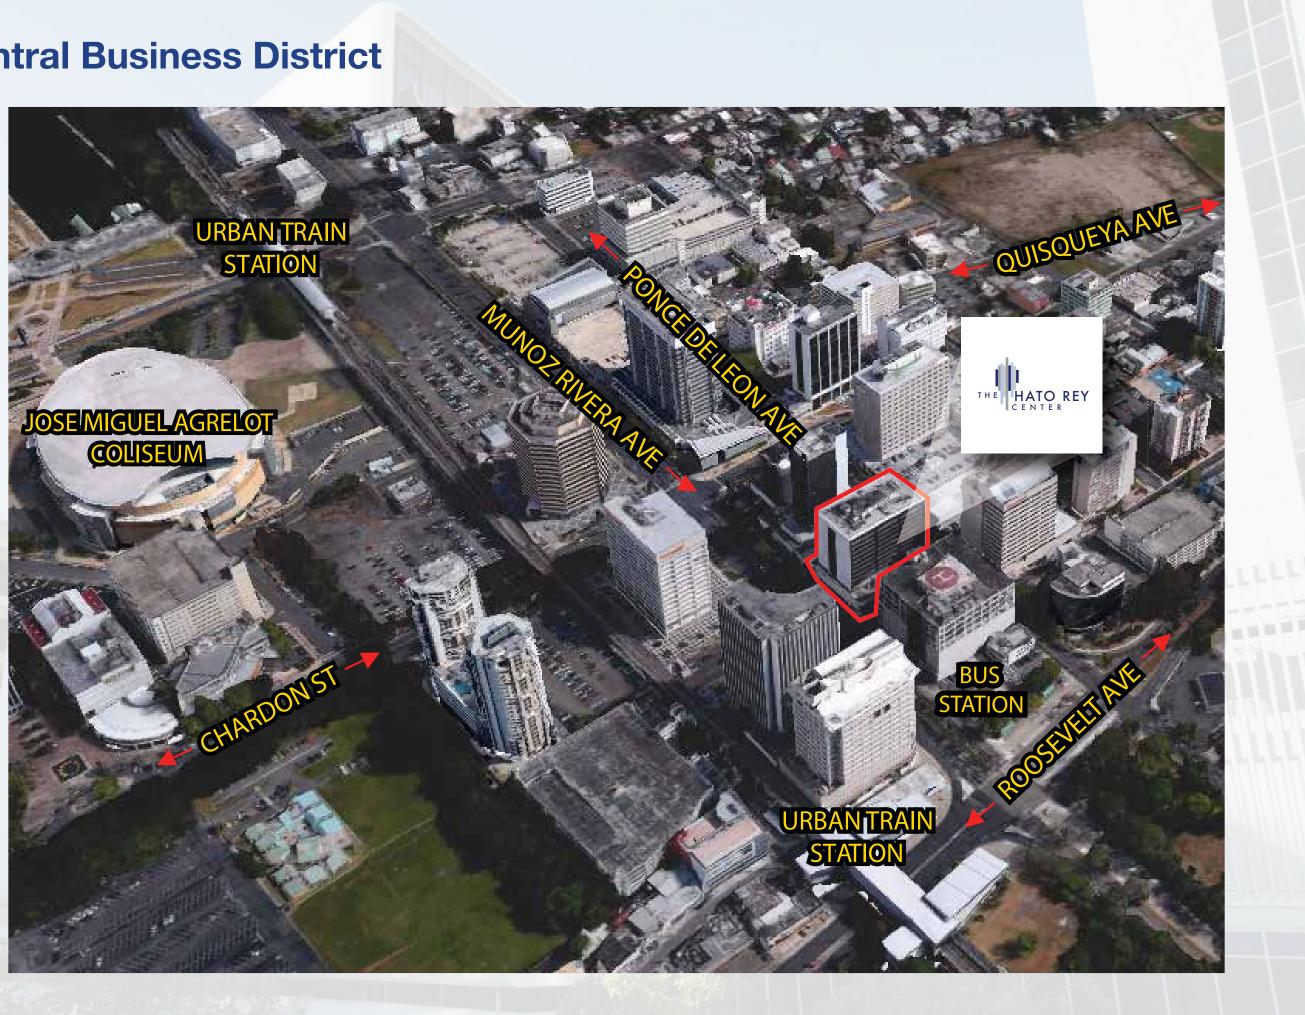

#### **Description:**

Located in the heart of the **Central Business District** near urban train & bus station.

The Hato Rey Center is an architectural award-winning high-rise office building consisting of 220,794 square feet supported by four (4) levels of parking.

#### **Location Influence:**

Prestigious location on the "Golden Mile" in the heart of Hato Rey's Central Business District, fronting both Ponce de Leon and Muñoz Rivera Avenues.

Building Area: 220,794 square feet