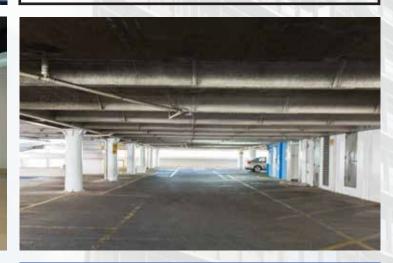

**Typical Floor Plate:** 18,700 square feet

**Parking:** Capacity for 292 vehicles, including ample visitor parking, with additional stalls available in the immediate vicinity.