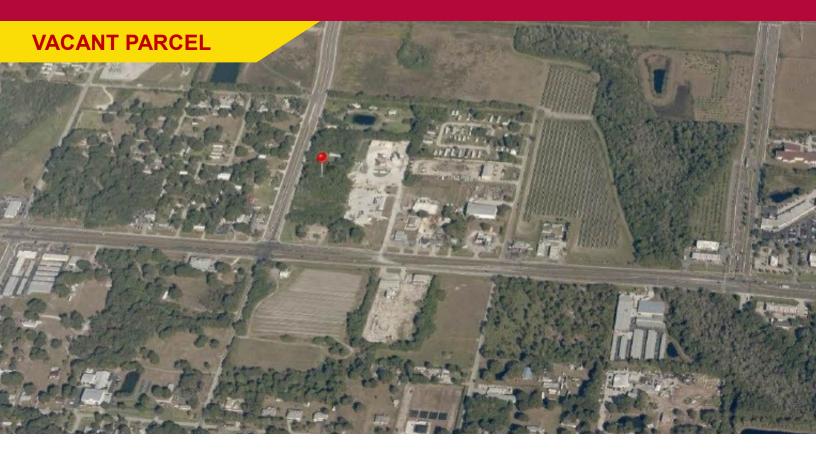

For Sale : Vacant Parcel

408 SE 24th ST., Ruskin, FL 33570

## **FEATURES**

- ✤ .64 Acres (MOL)
- \* 110' LF Frontage on SE 24th St. x 255' LF depth
- \* Curb Cut on SE 24th ST
- Onincorporated Hillsborough County Zoning:
  - \* AS—1
  - \* Future Land Use SMU-6 (Up to six units/per acre with approved "PD"
- \* Property Use: Vacant Residential
- \* Parcel ID# U-10-32-19-IUS-000000-00471.3
- ✤ Folio #055003-0000
- Flood Zone: X
- \* 2019 Real Estate Taxes: \$349
- \* ASKING PRICE: \$69,695