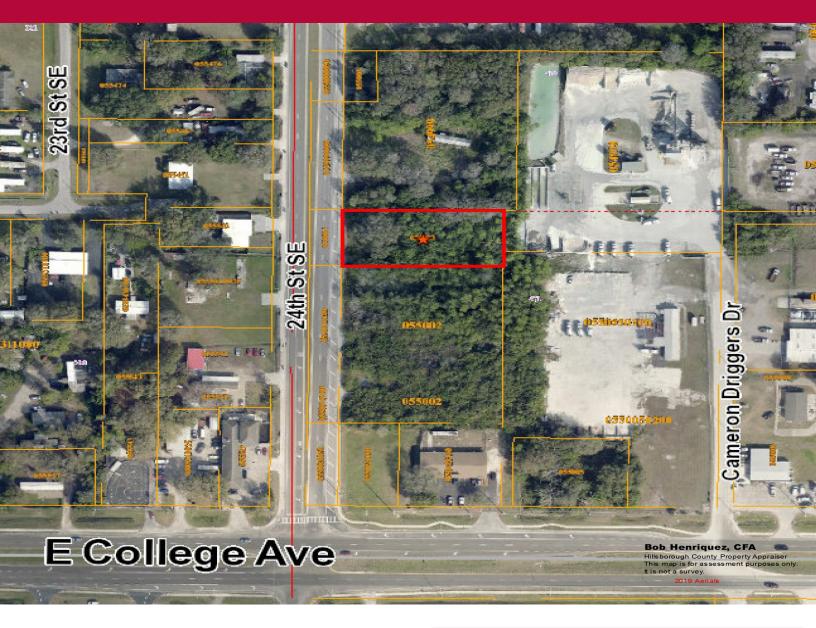

## **FEATURES**

- ✤ .64 Acres (MOL)
- \* 110' LF Frontage on SE 24th St. x 255' LF depth
- \* Curb Cut on SE 24th ST
- Onincorporated Hillsborough County Zoning:
  - \* AS—1
  - \* Future Land Use SMU-6 (Up to six units/per acre with approved "PD"
- \* Property Use: Vacant Residential
- \* Parcel ID# U-10-32-19-IUS-000000-00471.3
- ✤ Folio #055003-0000
- Flood Zone: X
- \* 2019 Real Estate Taxes: \$349
- \* ASKING PRICE: \$69,695