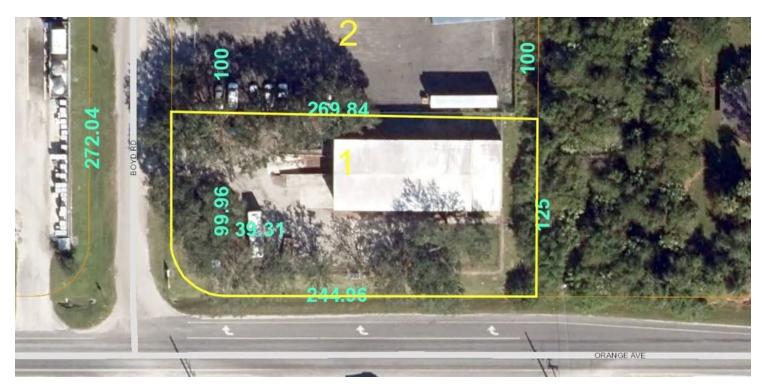

### **OFFERING SUMMARY**

Building Size: 6,000 SF Land Size: 0.77 Acres

Zoning: IL - Light Industrial (St Lucie County)

SALE PRICE \$325,000

### **Property Details**

Property Type Industrial
Property Subtype Manufacturing
Lot Size 0.77 Acres
APN# 2212-500-0003-000-3
Lot Frontage 245 FT
Utilities Well & Septic
(Water/Sewer not available)