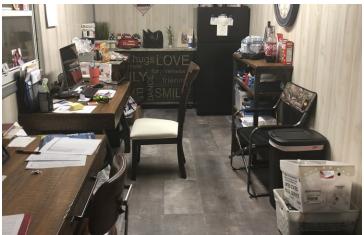

### PROPERTY OVERVIEW

6,000 +/- SF Warehouse/Office building with three overhead doors (two grade level doors, and one dock high door). The building includes 1,100+ SF of air conditioned office space. The office area contains three (3) large private offices, a reception area, a storage area, and rest rooms. 15' minimum clear ceiling height. Property features ample parking and outside storage area and is fully secured with a fenced yard, gated entry and lighting on exterior of building.