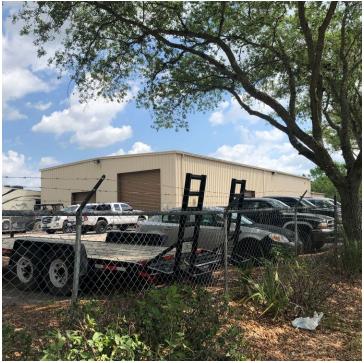

### PROPERTY OVERVIEW

6,000 +/- SF Warehouse/Office building with three overhead doors (two grade level doors, and one dock high door). The building includes 1,100+ SF of air conditioned office space. The office area contains three (3) large private offices, a reception area, a storage area, and rest rooms. 15' minimum clear ceiling height. Property features ample parking and outside storage area and is fully secured with a fenced yard, gated entry and lighting on exterior of building.

### **OFFERING SUMMARY**

Building Size: 6,000 SF Land Size: 0.77 Acres

Zoning: IL - Light Industrial (St Lucie County)

SALE PRICE \$325,000

### **Building Information**

Building Size 6,000 SF
Number Of Grade Level Doors 2
Number Of Dock High Doors 1
Ceiling Height (Ft) 15.0
Year Built 1989