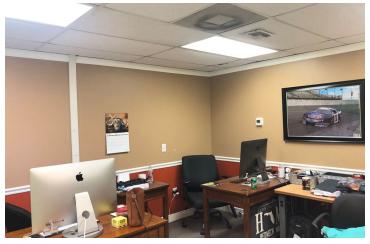

### PROPERTY OVERVIEW

6,000 +/- SF Warehouse/Office building with three overhead doors (two grade level doors, and one dock high door). The building includes 1,100+ SF of air conditioned office space. The office area contains three (3) large private offices, a reception area, a storage area, and rest rooms. 15' minimum clear ceiling height. Property features ample parking and outside storage area and is fully secured with a fenced yard, gated entry and lighting on exterior of building.