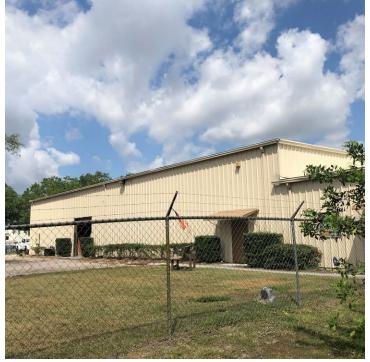

### PROPERTY OVERVIEW

6,000 +/- SF Warehouse/Office building with three overhead doors (two grade level doors, and one dock high door). The building includes 1,100+ SF of air conditioned office space. The office area contains three (3) large private offices, a reception area, a storage area, and rest rooms. 15' minimum clear ceiling height. Property features ample parking and outside storage area and is fully secured with a fenced yard, gated entry and lighting on exterior of building.

### **OFFERING SUMMARY**

Building Size: 6,000 SF Land Size: 0.77 Acres

Zoning: IL - Light Industrial (St Lucie County)

SALE PRICE \$325,000

### **Building Information**

Building Size 6,000 SF
Number Of Grade Level Doors 2
Number Of Dock High Doors 1
Ceiling Height (Ft) 15.0
Year Built 1989