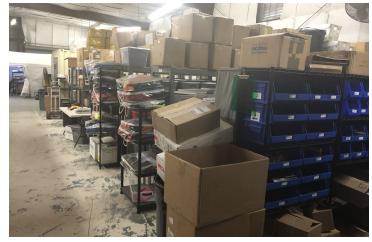

### PROPERTY OVERVIEW

6,000 +/- SF Warehouse/Office building with three overhead doors (two grade level doors, and one dock high door). The building includes 1,100+ SF of air conditioned office space. The office area contains three (3) large private offices, a reception area, a storage area, and rest rooms. 15' minimum clear ceiling height. Property features ample parking and outside storage area and is fully secured with a fenced yard, gated entry and lighting on exterior of building.