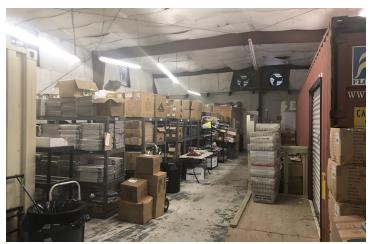

### PROPERTY OVERVIEW

6,000 +/- SF Warehouse/Office building with three overhead doors (two grade level doors, and one dock high door). The building includes 1,100+ SF of air conditioned office space. The office area contains three (3) large private offices, a reception area, a storage area, and rest rooms. 15' minimum clear ceiling height. Property features ample parking and outside storage area and is fully secured with a fenced yard, gated entry and lighting on exterior of building.