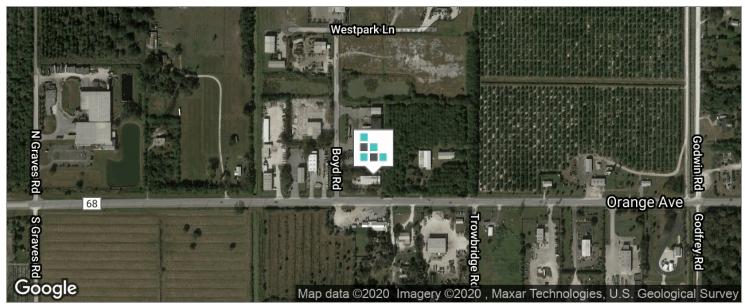

### **LOCATION OVERVIEW**

The property is located at the northeast corner of Orange Avenue and Boyd Road in Fort Pierce and conveniently situated with easy access to I-95

### **Location Information**

Building Name Freestanding Warehouse Building
Street Address 15838 Orange Ave Ext
City, State, Zip Fort Pierce, FL 34950
County/Township Saint Lucie