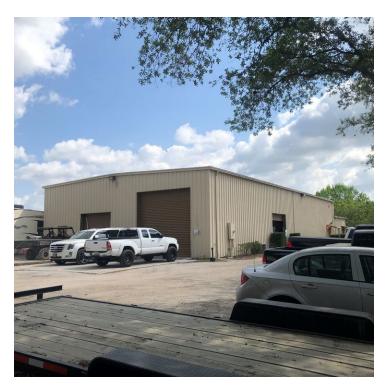

### PROPERTY OVERVIEW

6,000 +/- SF Warehouse/Office building with three overhead doors (two grade level doors, and one dock high door). The building includes 1,100+ SF of air conditioned office space. The office area contains three (3) large private offices, a reception area, a storage area, and rest rooms. 15' minimum clear ceiling height. Property features ample parking and outside storage area and is fully secured with a fenced yard, gated entry and lighting on exterior of building.