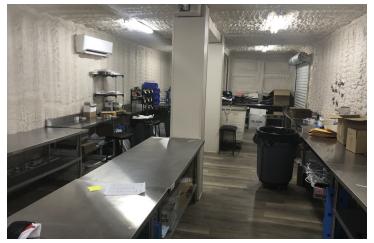

### PROPERTY OVERVIEW

6,000 +/- SF Warehouse/Office building with three overhead doors (two grade level doors, and one dock high door). The building includes 1,100+ SF of air conditioned office space. The office area contains three (3) large private offices, a reception area, a storage area, and rest rooms. 15' minimum clear ceiling height. Property features ample parking and outside storage area and is fully secured with a fenced yard, gated entry and lighting on exterior of building.