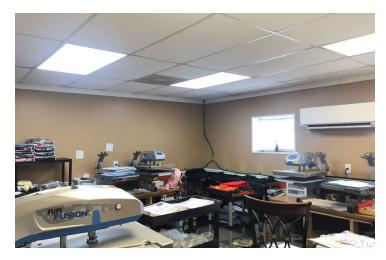

### PROPERTY OVERVIEW

6,000 +/- SF Warehouse/Office building with three overhead doors (two grade level doors, and one dock high door). The building includes 1,100+ SF of air conditioned office space. The office area contains three (3) large private offices, a reception area, a storage area, and rest rooms. 15' minimum clear ceiling height. Property features ample parking and outside storage area and is fully secured with a fenced yard, gated entry and lighting on exterior of building.