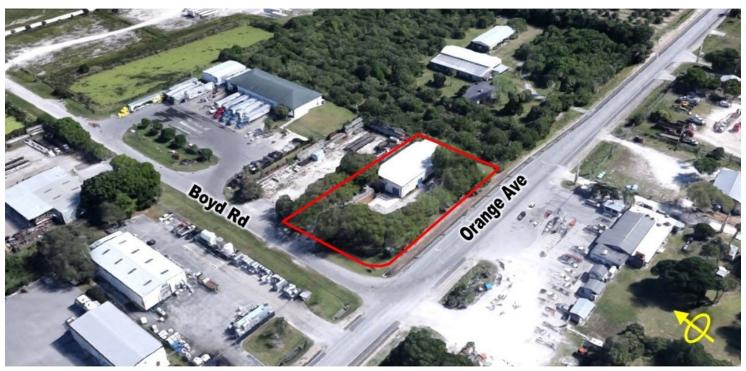

### **LOCATION OVERVIEW**

The property is located at the northeast corner of Orange Avenue and Boyd Road in Fort Pierce and conveniently situated with easy access to I-95

### **OFFERING SUMMARY**

Building Size: 6,000 SF Land Size: 0.77 Acres

Zoning: IL - Light Industrial (St Lucie County)

SALE PRICE \$325,000