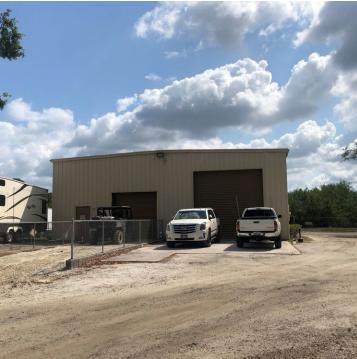

### PROPERTY OVERVIEW

6,000 +/- SF Warehouse/Office building with three overhead doors (two grade level doors, and one dock high door). The building includes 1,100+ SF of air conditioned office space. The office area contains three (3) large private offices, a reception area, a storage area, and rest rooms. 15' minimum clear ceiling height. Property features ample parking and outside storage area and is fully secured with a fenced yard, gated entry and lighting on exterior of building.

### **OFFERING SUMMARY**

Building Size: 6,000 SF Land Size: 0.77 Acres

Zoning: IL - Light Industrial (St Lucie County)

SALE PRICE \$325,000

### **Building Information**

Building Size 6,000 SF
Number Of Grade Level Doors 2
Number Of Dock High Doors 1
Ceiling Height (Ft) 15.0
Year Built 1989