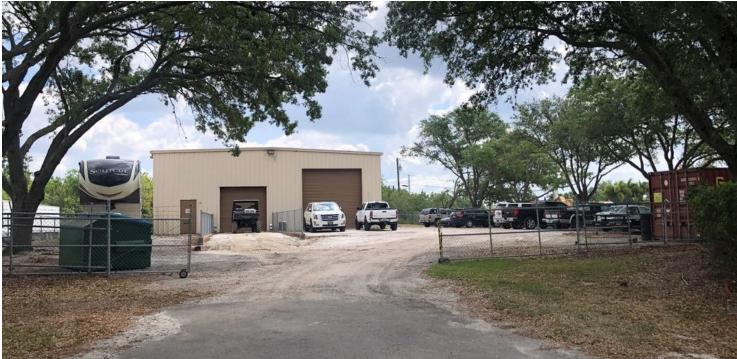

### PROPERTY OVERVIEW

6,000 +/- SF Warehouse/Office building with three overhead doors (two grade level doors, and one dock high door). The building includes 1,100+ SF of air conditioned office space. The office area contains three (3) large private offices, a reception area, a storage area, and rest rooms. 15' minimum clear ceiling height. Property features ample parking and outside storage area and is fully secured with a fenced yard, gated entry and lighting on exterior of building.