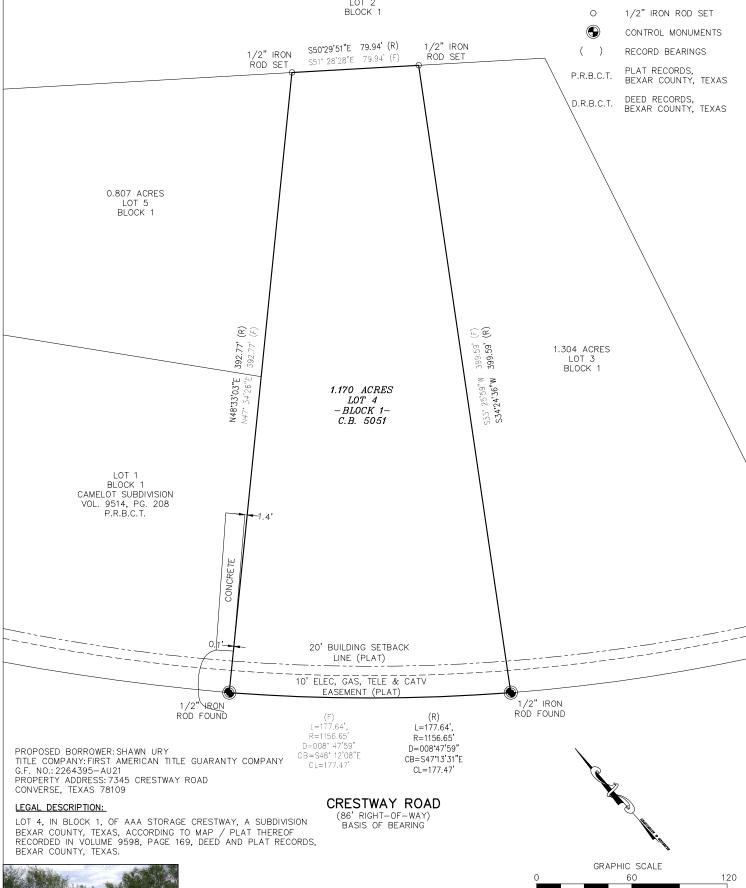

FLOOD ZONE INTERPRETATION: IT IS THE RESPONSIBILITY OF ANY INTERESTED PERSONS TO VERIFY THE ACCURACY OF FEMA FLOOD ZONE DESIGNATION OF THIS PROPERTY WITH FEMA AND STATE AND LOCAL OFFICIALS, AND TO DETERMINE THE EFFECT THAT SUCH DESIGNATION MAY HAVE REGARDING THE INTENDED USE OF THE PROPERTY. THE PROPERTY MADE THE SUBJECT OF THIS SURVEY APPEARS TO BE INCLUDED IN A FEMA FLOOD INSURANCE RATE MAP (FIRM), IDENTIFIED AS COMMUNITY NO. 48029C, PANEL NO. 0430G, WHICH IS DATED SEPTEMBER 29, 2010. BY SCALING FROM THAT FIRM, IT APPEARS THAT ALL OR A PORTION OF THE PROPERTY MAY BE IN FLOOD ZONE(S) X. THIS FLOOD ZONE IDENTIFICATION IS THIS SURVEYOR'S INTERPRETATION, WHICH MAY OR MAY NOT AGREE WITH THE INTERPRETATIONS OF FEMA OR STATE OR LOCAL OFFICIALS, AND WHICH MAY NOT AGREE WITH THE TRACT'S ACTUAL CONDITIONS. MORE INFORMATION CONCERNING FEMA'S SPECIAL FLOOD HAZARD AREAS AND ZONES MAY BE FOUND AT http://www.fema.gov/index.shtm. LEGEND 3.854 ACRES LOT 2 1/2" IRON ROD FOUND BLOCK 1 1/2" IRON ROD SET CONTROL MONUMENTS \$50'29'51"E 79.94' (R) \$51' 28'28"E 79.94' (F) 1/2" IRON 1/2" IRON ROD SET\_ RECORD BEARINGS ROD SET PLAT RECORDS, BEXAR COUNTY, TEXAS P.R.B.C.T. DEED RECORDS, BEXAR COUNTY, TEXAS D.R.B.C.T.

DOCUMENTATION PROVIDED BY THE CLIENT AND/OR TITLE COMPANY. THIS PROPERTY IS SUBJECT TO RESTRICTIVE COVENANTS AND/OR EASEMENTS RECITED IN: VOL. 9598, PG. 169, DEED/PLAT RECORDS, BEXAR COUNTY, TEXAS; VOL. 1137, PG. 48, DEED/PLAT RECORDS, BEXAR COUNTY, TEXAS; VOL. 1827, PG. 195, DEED/PLAT RECORDS, BEXAR COUNTY, TEXAS; VOL. 1823, PG. 407, DEED/PLAT RECORDS, BEXAR COUNTY, TEXAS; VOL. 4533, PG. 636, DEED/PLAT RECORDS, BEXAR COUNTY, TEXAS; VOL. 4533, PG. 636, DEED/PLAT RECORDS, BEXAR COUNTY, TEXAS;