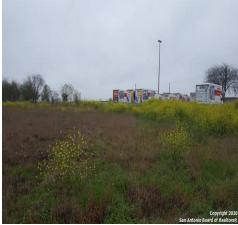

### About the property

1.17 acres near intersection of O'Connor & Kitty Hawk. Adjacent to Valero and Mini-storage. Planned multi-family development coming soon nearby. All utilities available to the site including water, sewer, electricity, & gas. Great access to IH35 and Loop 1604. OCL zoning.

0 Crestway Road @ Kitty Hawk

Converse TX, 78109