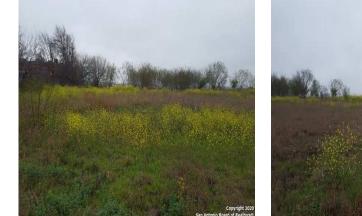

### About the property

1.17 acres near intersection of O'Connor & Kitty Hawk. Adjacent to Valero and Mini-storage. Planned multi-family development coming soon nearby. All utilities available to the site including water, sewer, electricity, & gas. Great access to IH35 and Loop 1604. OCL zoning.

0 Crestway Road @ Kitty Hawk

Converse TX, 78109