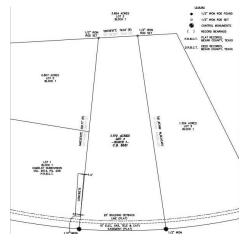

### About the property

1.17 acres near intersection of O'Connor & Kitty Hawk. Adjacent to Valero and Mini-storage. Planned multi-family development coming soon nearby. All utilities available to the site including water, sewer, electricity, & gas. Great access to IH35 and Loop 1604. OCL zoning.

0 Crestway Road @ Kitty Hawk

Converse TX, 78109

#### 50965 Sq. Feet

JULIE HINOJOSA, CCIM Associate broker

**OFFICE:** 210-509-4911 **CELL:** 210-643-1348

julie.hinojosa@safrealty.com