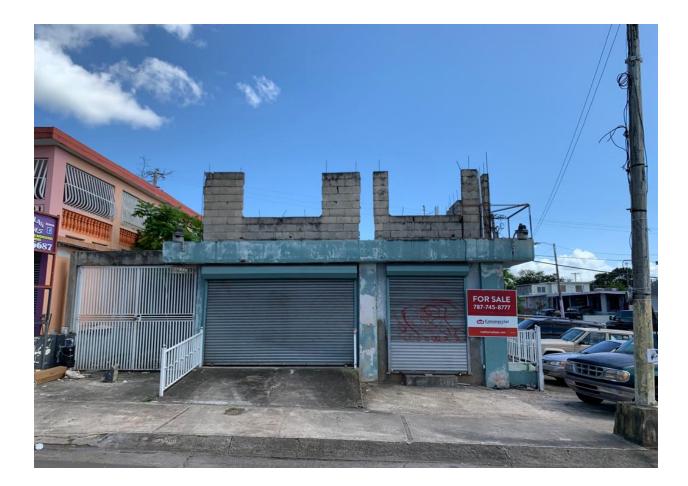

| Address:              | LOT #2M-1, AVE LAUREL, LOMAS VERDES, BAYAMON PR                                                           |
|-----------------------|-----------------------------------------------------------------------------------------------------------|
| Site Total Area:      | 360 SQUARE METERS                                                                                         |
| Structure Area:       | 1,257 SQUARE FEETS                                                                                        |
| Coordinates:          | 18.37205311,-66.15249609                                                                                  |
| Zoning:               | RC-M                                                                                                      |
| Flood Zone:           | ZONE X (MINIMAL FLOODING HAZARD)                                                                          |
| Cadastral Number:     | 113-006-337-01-001                                                                                        |
| List Price:           | \$120,000                                                                                                 |
| Property Description: | ONE STORY RETAIL AND COMMERCIAL BUILDING. USED TO BE A SMALL DEALER AND BEFORE THAT A CHINESE RESTAURANT. |
| Condition:            | POOR                                                                                                      |