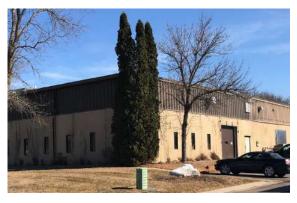

# 12,850 SF Industrial Building For Sale - Owner/User or Investment Opportunity

7701-7703 Commerce Way is a fantastic, hard-to find small industrial property. Pride of ownership is evident throughout this clean and well-maintained property. The fully climatized 12,850 sf building is nicely situated on 1.08 acres in a desirable Eden Prairie location with proximity to Highway 5, Highway 212 and to Interstate I-494. Flying Cloud Airport is only 7 minutes away providing access for personal and corporate aircraft, and The Minneapolis/St. Paul International Airport is just 14 miles east. The property was previously demised for 3 tenants with front door and rear drive-in door access for all 3 tenants. The current tenant has occupied the entire building for many years and has a lease through July of 2021, but confidentially has expressed an interest in vacating as early as summer of 2020 to accommodate a potential sale of their business, making this an ideal opportunity for an owner/user or an investor with small industrial tenants in tow.

Floor Plan

**Building Photos** 

This information is accurate as of the date of printing and is subject to change without notice. All information is deemed accurate, but cannot be guaranteed.