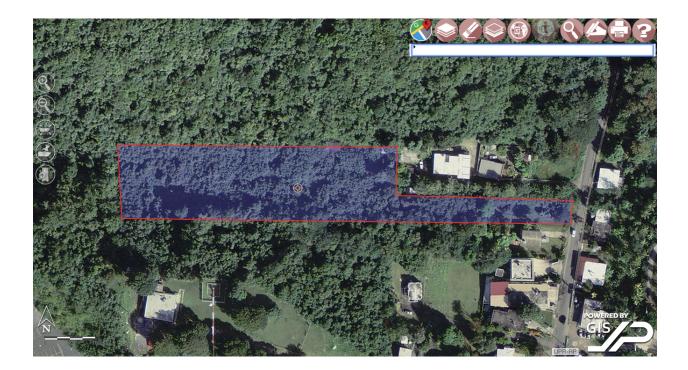

## **OREO ID:**

| Address:              | PR-987, FAJARDO PR                                                                                     |
|-----------------------|--------------------------------------------------------------------------------------------------------|
| Site Total Area:      | 8,486 SQUARE METERS APROX                                                                              |
| Structure Area:       | N/A                                                                                                    |
| Coordinates:          | 18.36134846,-65.63898603                                                                               |
| Zoning:               | NOT PROVIDED                                                                                           |
| Flood Zone:           | ZONE X (MINIMAL FLOODING HAZARD)                                                                       |
| Cadastral Number:     | 121-000-004-05-001                                                                                     |
| List Price:           | \$175,000                                                                                              |
| Property Description: | VACANT LOT WITH 8486 SQ. METERS LOCATED FRONTING PR-987 ON THE PATH TOWARD "LAS CROABAS" TOURIST AREA. |
| Condition:            | AVERAGE                                                                                                |
| Repairs:              | N/A                                                                                                    |
| Occupancy:            | VACANT                                                                                                 |