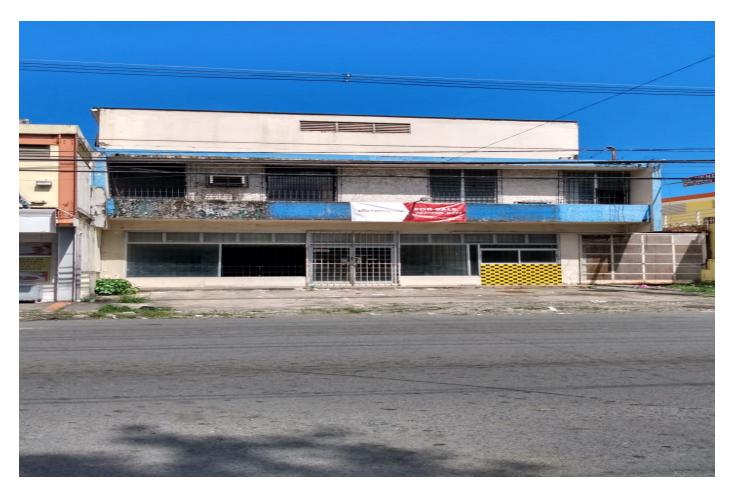

## OREO ID: CI-CC-18-002 (4320393-33931)

| Address:               | CALLE GUAYAMA 211, HATO REY                                                                               |
|------------------------|-----------------------------------------------------------------------------------------------------------|
| Site Total Area:       | 500 SQUARE METERS APROX                                                                                   |
| Structure Area:        | 5,674 SQUARE FEETS APROX                                                                                  |
| Coordinates:           | 18.41729432,-66.04825484                                                                                  |
| Zoning:                | NOT PROVIDED                                                                                              |
| Flood Zone:            | ZONE X (MINIMAL FLOODING HAZARD)                                                                          |
| Cadastral Number:      | 063-053-245-13                                                                                            |
| List Price:            | \$185,000                                                                                                 |
| Property Description:  | TWO STORY BUILDING WITH RETAIL SPACE IN FIRST FLOOR (HIGH CEILING) AND OFFICE OR WAREHOUSE IN THE SECOND. |
| Condition:             | POOR                                                                                                      |
| Repairs:               | CLEANING, PAINT, ESTRUCTURAL REPAIRS, ELECTRICITY, PLUMBING, BATHROOM.                                    |
| Estimated Repair Cost: | \$50,000                                                                                                  |
| Occupancy:             | VACANT                                                                                                    |