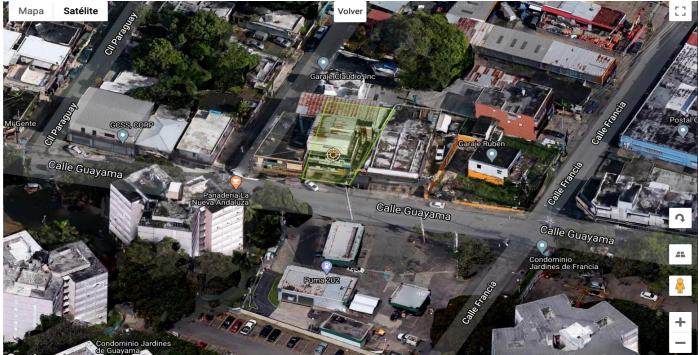

## OREO ID: CI-CC-18-002 (4320393-33931)

| Address:               | CALLE GUAYAMA 211, HATO REY                                                                               |
|------------------------|-----------------------------------------------------------------------------------------------------------|
| Site Total Area:       | 500 SQUARE METERS APROX                                                                                   |
| Structure Area:        | 5,674 SQUARE FEETS APROX                                                                                  |
| Coordinates:           | 18.41729432,-66.04825484                                                                                  |
| Zoning:                | NOT PROVIDED                                                                                              |
| Flood Zone:            | ZONE X (MINIMAL FLOODING HAZARD)                                                                          |
| Cadastral Number:      | 063-053-245-13                                                                                            |
| List Price:            | \$185,000                                                                                                 |
| Property Description:  | TWO STORY BUILDING WITH RETAIL SPACE IN FIRST FLOOR (HIGH CEILING) AND OFFICE OR WAREHOUSE IN THE SECOND. |
| Condition:             | POOR                                                                                                      |
| Repairs:               | CLEANING, PAINT, ESTRUCTURAL REPAIRS, ELECTRICITY, PLUMBING, BATHROOM.                                    |
| Estimated Repair Cost: | \$50,000                                                                                                  |
| Occupancy:             | VACANT                                                                                                    |