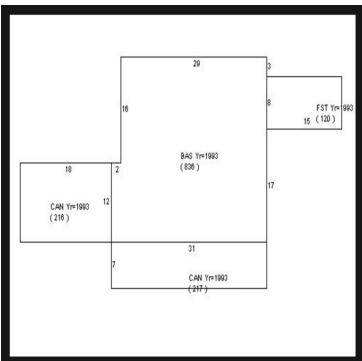

# **OFFERING SUMMARY**

| SALE PRICE:    | \$250,000  |
|----------------|------------|
| LOT SIZE:      | 0.22 Acres |
| YEAR BUILT:    | 1960       |
| BUILDING SIZE: | 1,389 SF   |
| ZONING:        | C2         |
| PRICE / SF:    | \$179.99   |