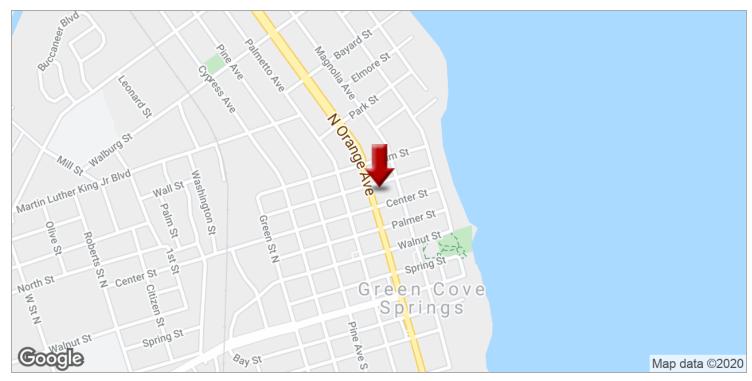

208 N Orange Ave, Green Cove Springs, FL 32043

# **PROPERTY HIGHLIGHTS**

- Retail Building for Sale on Highway 17 in Green Cove **Springs**
- Corner parcel at intersection with 100' of frontage
- 0.22 acre with concrete block building
- Tenant in place Do not disturb
- \$250,000