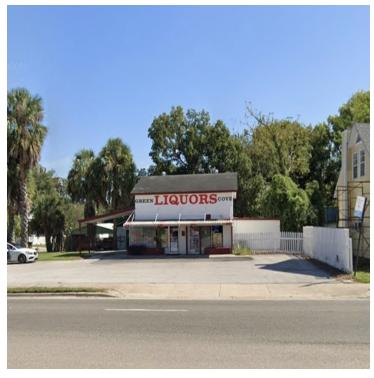

208 N Orange Ave, Green Cove Springs, FL 32043

# **OFFERING SUMMARY**

| SALE PRICE:    | \$250,000  |
|----------------|------------|
| LOT SIZE:      | 0.22 Acres |
| YEAR BUILT:    | 1960       |
| BUILDING SIZE: | 1,389 SF   |
| ZONING:        | C2         |
| PRICE / SF:    | \$179.99   |

# **PROPERTY HIGHLIGHTS**

- Retail Building for Sale on Highway 17 in Green Cove **Springs**
- Corner parcel at intersection with 100' of frontage
- 0.22 acre with concrete block building
- Tenant in place Do not disturb
- \$250,000