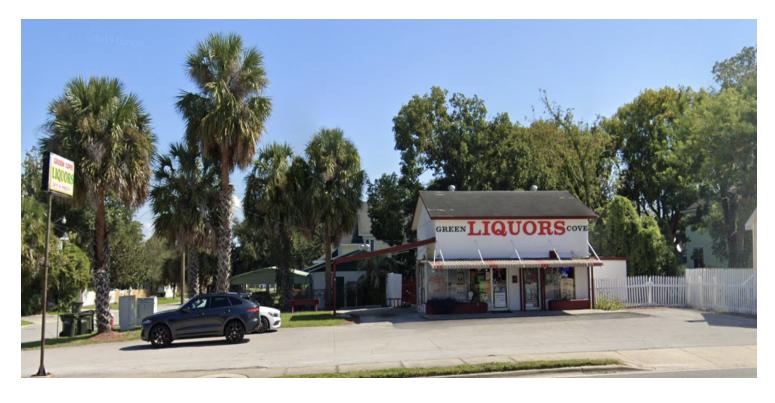

208 N Orange Ave, Green Cove Springs, FL 32043

# **OFFERING SUMMARY**

| SALE PRICE:    | \$250,000  |
|----------------|------------|
| LOT SIZE:      | 0.22 Acres |
| YEAR BUILT:    | 1960       |
| BUILDING SIZE: | 1,389 SF   |
| ZONING:        | C2         |
| PRICE / SF:    | \$179.99   |

# **PROPERTY HIGHLIGHTS**

- Retail Building for Sale on Highway 17 in Green Cove **Springs**
- Corner parcel at intersection with 100' of frontage
- 0.22 acre with concrete block building
- Tenant in place Do not disturb
- \$250,000