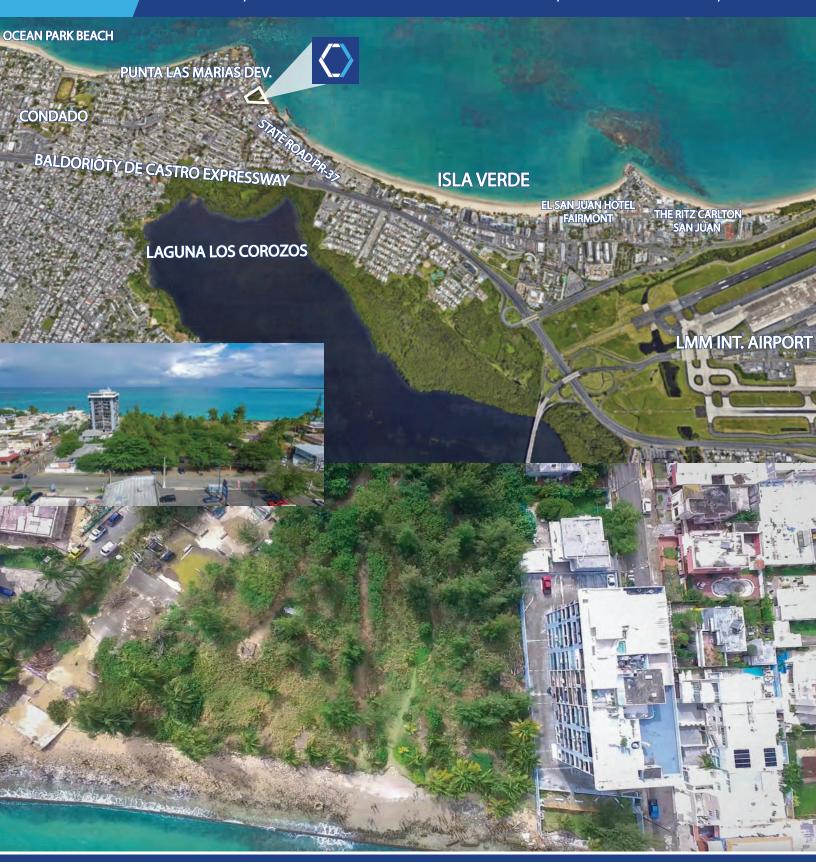

### **PROPERTY DETAILS**

This vacant parcel is one of the last developable tracts of land fronting the beach within the highly coveted Punta Las Marías Sector. Any future development will enjoy amazing views of the ocean, the Isla Verde beachfront strip, and the well-known Condado beachfront community. The property is located steps from conveniences required for daily living such as schools, convenience stores, supermarkets, pharmacies, doctor's offices, hospitals and strip malls, as well as a short drive from Old San Juan, Condado, Isla Verde, and the Luis Muñoz Marín International Airport. Its RT-5 zoning allows for a high-density, tourist-oriented residential development, consistent with the surrounding uses. Don't miss this prime development opportunity

#### **COORDINATES**

18.451255 N, -66.037750 W

# **BEACH FRONTAGE**

Approximately 670 lineal feet