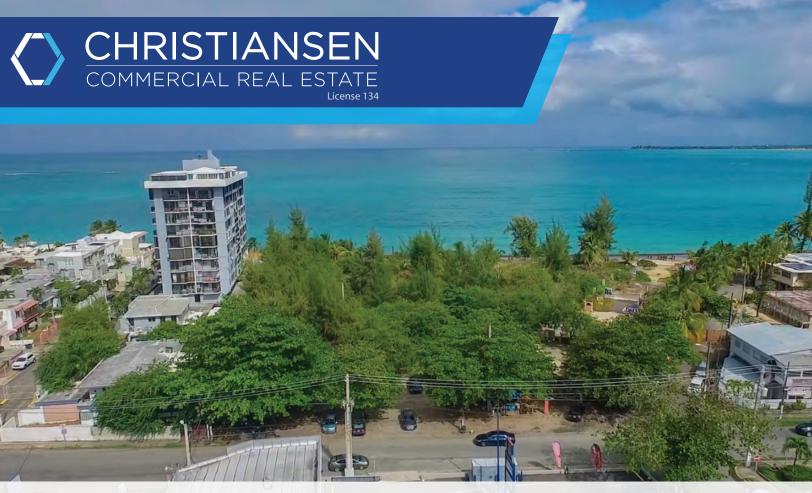

### **PROPERTY DETAILS**

This vacant parcel is one of the last developable tracts of land fronting the beach within the highly coveted Punta Las Marías Sector. Any future development will enjoy amazing views of the ocean, the Isla Verde beachfront strip, and the well-known Condado beachfront community. The property is located steps from conveniences required for daily living such as schools, convenience stores, supermarkets, pharmacies, doctor's offices, hospitals and strip malls, as well as a short drive from Old San Juan, Condado, Isla Verde, and the Luis Muñoz Marín International Airport. Its RT-5 zoning allows for a high-density, tourist-oriented residential development, consistent with the surrounding uses. Don't miss this prime development opportunity

### **SITE AREA**

3.3562 acres

# **BEACH FRONTAGE**

Approximately 670 lineal feet