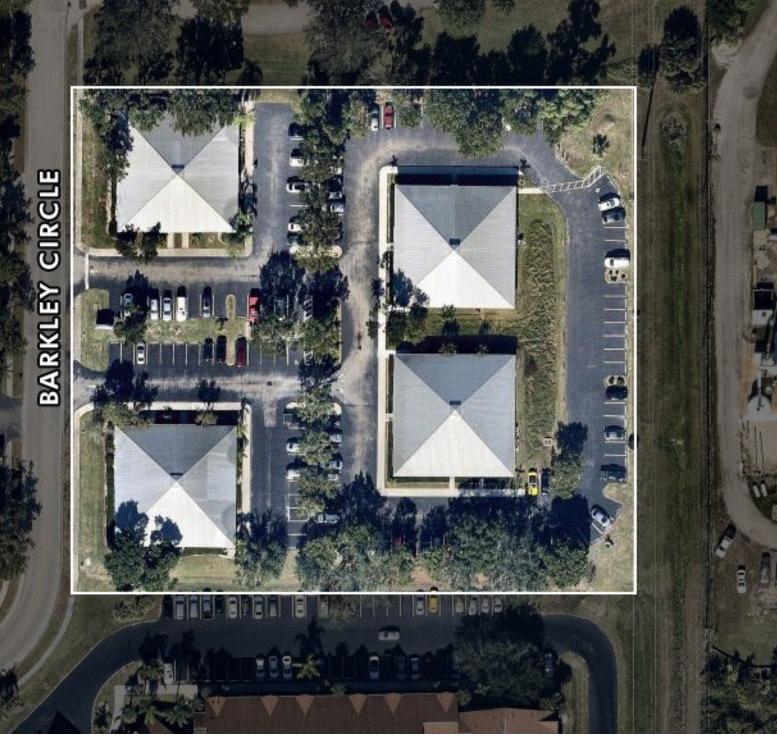

## 7+ CAP RATE! 38-44 BARKLEY CIRCLE, FORT MYERS, FL 33907

#### FOR SALE \$2,500,000

Theresa Blauch-Mitchell, CCIM 1922 VICTORIA AVE STE A FT MYERS, FL 33901 239.265.2628 theresa@ccim.net FL #BK 3202944

Each office independently owned and operated.

We obtained the information above from sources we believe to be reliable. However, we have not verified its accuracy and make no guarantee, warranty or representation about it. It is submitted subject to the possibility of errors, omissions, change of price, rental or other conditions, prior sale, lease or financing, or withdrawal without notice. We include projections, assumptions or estimates for example only, and they may not represent current or future performance of the property. You and your tax and legal advisors should conduct your own investigation of the property and transaction.