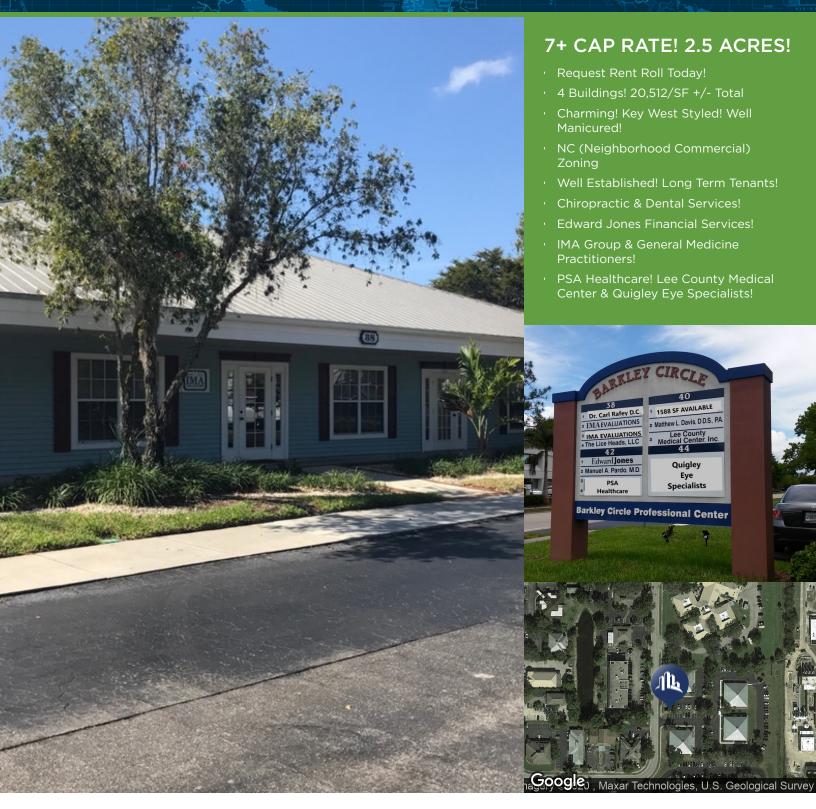

### 7+ CAP RATE! 38-44 BARKLEY CIRCLE, FORT MYERS, FL 33907

#### FOR SALE \$2,500,000 Office Building

www.SperryCGA.com

Theresa Blauch-Mitchell, CCIM 1922 VICTORIA AVE STE A FT MYERS, FL 33901 239.265.2628 theresa@ccim.net

Each office independently owned and operated.