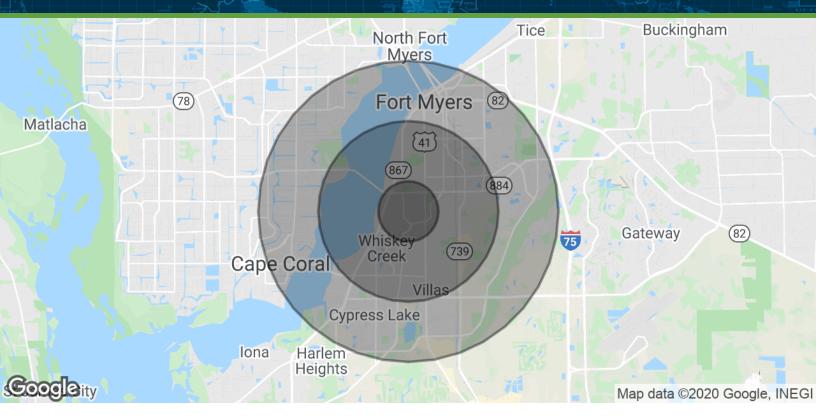

# 7+ CAP RATE!

38-44 BARKLEY CIRCLE, FORT MYERS, FL 33907

Office Building \$2,500,000

**FOR SALE** 

| POPULATION           | 1 MILE    | 3 MILES   | 5 MILES   |
|----------------------|-----------|-----------|-----------|
| Total Population     | 10,453    | 59,555    | 139,412   |
| Average age          | 36.5      | 41.5      | 45.1      |
| Average age (Male)   | 35.6      | 39.8      | 43.8      |
| Average age (Female) | 37.6      | 42.8      | 46.1      |
| HOUSEHOLDS & INCOME  | 1 MILE    | 3 MILES   | 5 MILES   |
| Total households     | 4,598     | 25,956    | 61,455    |
| # of persons per HH  | 2.3       | 2.3       | 2.3       |
| Average HH income    | \$69,100  | \$66,477  | \$65,883  |
| Average house value  | \$335,422 | \$258,039 | \$259,293 |
|                      |           |           |           |

\* Demographic data derived from 2010 US Census

www.SperryCGA.com

Theresa Blauch-Mitchell, CCIM 1922 VICTORIA AVE STE A FT MYERS, FL 33901 239.265.2628 theresa@ccim.net FL #BK 3202944

Each office independently owned and operated.