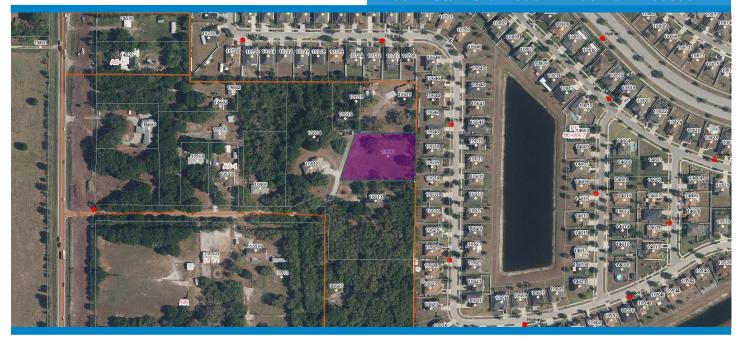

## Land for Sale 1.03 Acres

10617 Stanford Road Wimauma FL 33598

### **Property Details**

Sales Price: \$125,000Parcel: 077926-0058

Total Land Size: 1.03 Acres or 44,866 Sq Ft

Property Use: Vacant Residential

Zoning: AS-1
 (Agriculture Single Family 1 Unit per Acre)

Taxes 2018: \$610.85MLS # O5814026

## **Property Description**

Truly rare opportunity to build your dream home and garden on this beautiful flat and cleared one acre parcel in Stanford Estates in the City of Wimauma Florida. Access is easily available to the property from Interstate 75 and State Road 301. Great shopping is only 5 minutes away and in 10 minutes you are on I-75. This parcel of land is simply beautiful! Go see it and you will agree! For more information about this property please contact us.