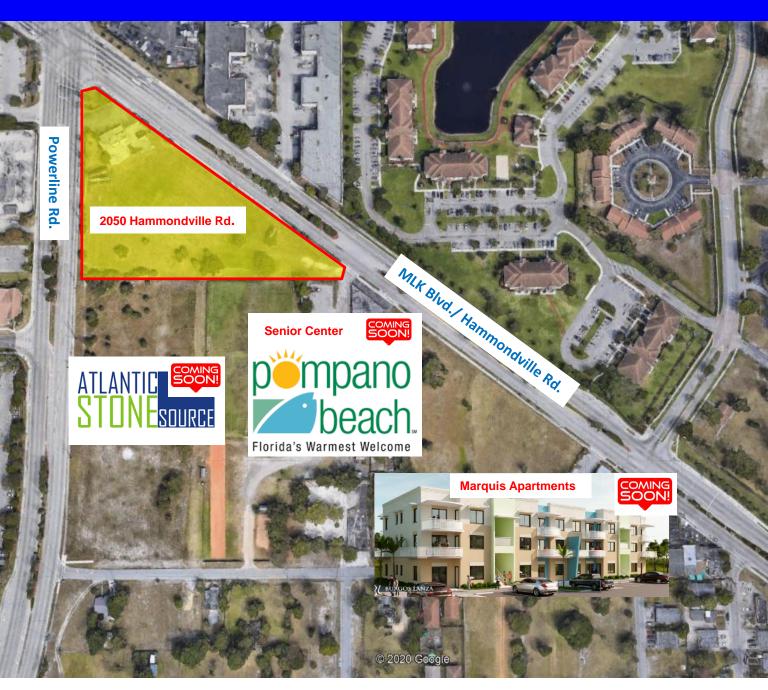

# **Coming Soon!!**

#### For Sale \$3,750,000

2050 Hammondville Rd. Pompano Beach, FL 33069

Disclaimer: This offering subject to errors, omissions, prior sale or withdrawal without notice.

1233 E. Hillsboro Blvd Deerfield Beach, FL 33441

> 954.427.8686 T. 954.427.0117 F.

FOR MORE INFORMATION:

John D. McQueston

john@johnmcqueston.com • 561-706-7721 (cell)

www.johnmcqueston.com