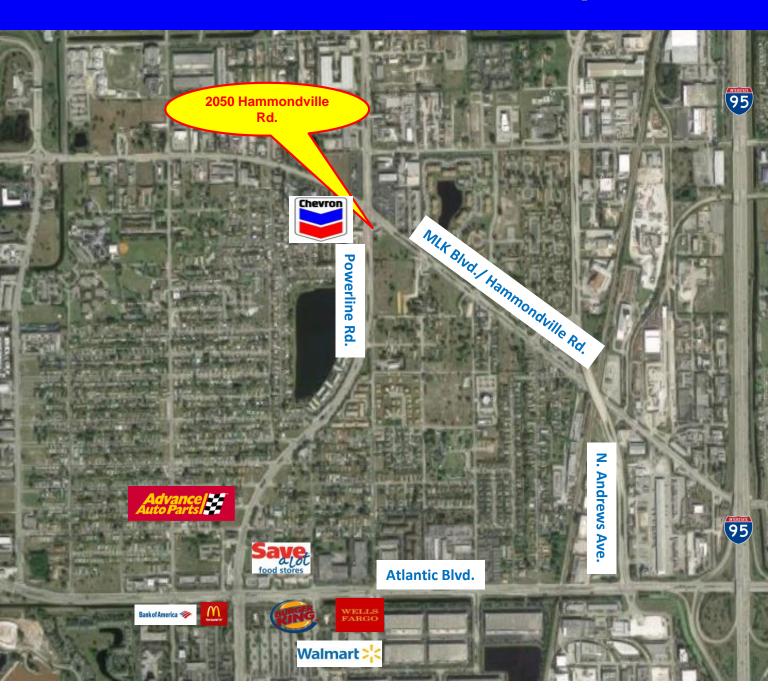

## **Location Map**

#### For Sale \$3,750,000

2050 Hammondville Rd. Pompano Beach, FL 33069

Disclaimer: This offering subject to errors, omissions, prior sale or withdrawal without notice.

1233 E. Hillsboro Blvd Deerfield Beach, FL 33441

> 954.427.8686 T. 954.427.0117 F.

FOR MORE INFORMATION:

John D. McQueston

john@johnmcqueston.com • 561-706-7721 (cell)

www.johnmcqueston.com