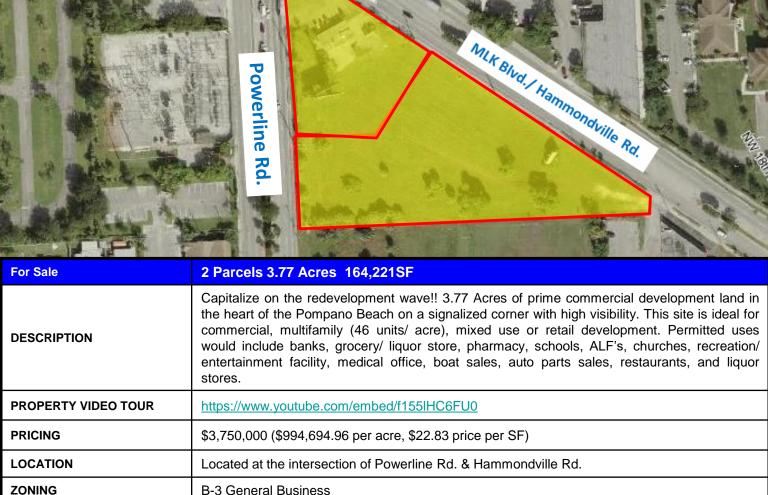

### 3.77 Acres on High Traffic Signalized Corner in Pompano Beach

For Sale \$3,750,000

2050 Hammondville Rd. Pompano Beach, FL 33069

Disclaimer: This offering subject to errors, omissions, prior sale or withdrawal without notice.

72,714 cars daily (Hammondville Rd. & Powerline Rd. Traffic Counts)

1 mile

15,177

\$44,416

4842-34-00-0271, 4842-34-00-0270

HH Population:

Average HH Income:

1233 E. Hillsboro Blvd Deerfield Beach, FL 33441

TRAFFIC COUNT

**DEMOGRAPHICS** 

2019 Estimate

**FOLIOS** 

954.427.8686 T. 954.427.0117 F.

3 mile

110,444

\$57,805

5 mile

395,051

\$68,263