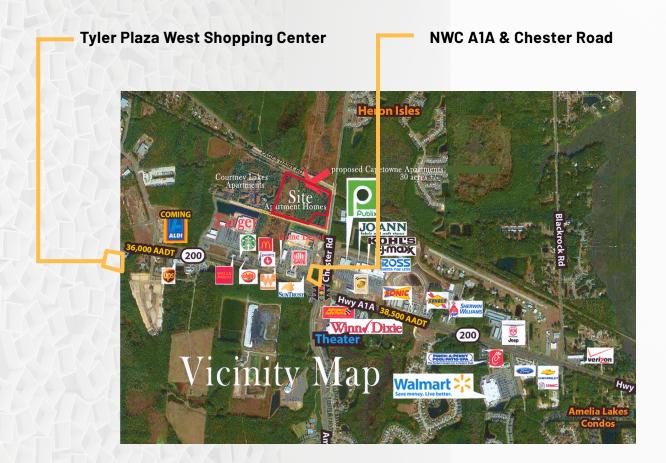

Acres: Approx. 28 +/- (approx. 20 +/- useable)

Site Plan: Preliminary

**Traffic Vol.:** 51,000

Address: East SR 200, Yulee, FL 32097

Parcel #: 37-2n-27-0000-0001-0100

This is a prime multi-family site located in Yulee, Florida, situated on an upcoming major artery and future evacuation route, Chester Road, with frontage also on Pages Dairy Road and Courtney Isles Way. Located directly behind Home Deport, this site is also very close to Target, Publix, JOANN's, and Kohl's, in addition to Chili's, Starbucks, Whataburger, and a movie theater!

## **Nearby Upcoming Retail/Restaurants:**