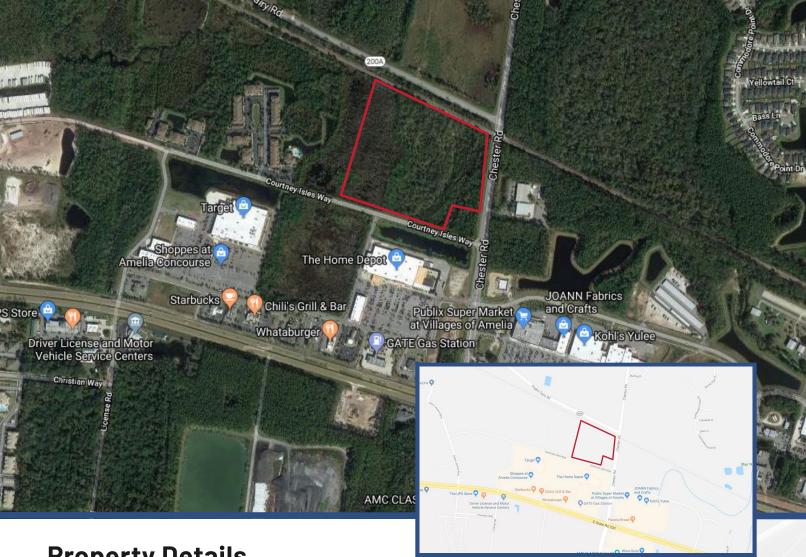

# **28 +/- Acres** (20 +/- Useable) **Yulee, Florida 32097**

Acres: Approx. 28 +/- (approx. 20 +/- useable)

Site Plan: Preliminary

**Traffic Vol.:** 51,000

Address: East SR 200, Yulee, FL 32097

Parcel #: 37-2n-27-0000-0001-0100

This is a prime multi-family site located in Yulee, Florida, situated on an upcoming major artery and future evacuation route, Chester Road, with frontage also on Pages Dairy Road and Courtney Isles Way. Located directly behind Home Deport, this site is also very close to Target, Publix, JOANN's, and Kohl's, in addition to Chili's, Starbucks, Whataburger, and a movie theater!

Perfect for a multi-family apartment site, these 28+/-acres are next door to Courtney Isles Apartments, a luxury apartment home complex that has been very successful. They are at 100% capacity with waiting list; average rental in Courtney Isles is approximately \$1475 / unit.