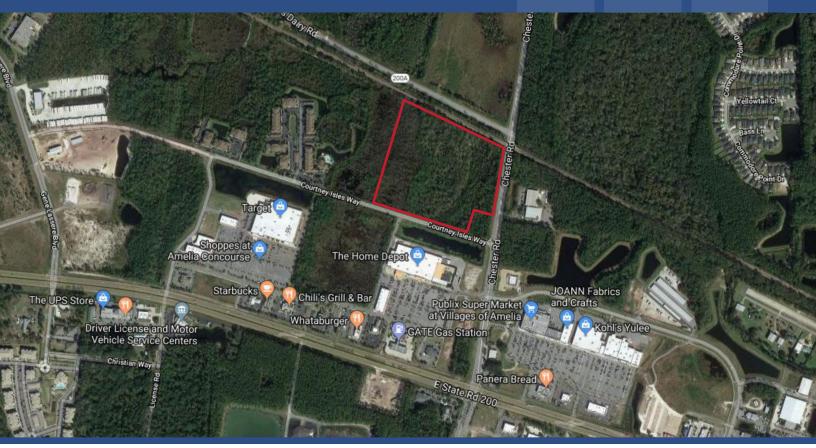

# **28 +/- Acres** (20 +/- Useable) **Yulee, Florida 32097**

Acres: Approx. 28 +/- (approx. 20 +/- useable)

Site Plan: Preliminary

**Traffic Vol.:** 51,000

Address: East SR 200, Yulee, FL 32097

Parcel #: 37-2n-27-0000-0001-0100

This is a prime multi-family site located in Yulee, Florida, situated on an upcoming major artery and future evacuation route, Chester Road, with frontage also on Pages Dairy Road and Courtney Isles Way. Located directly behind Home Deport, this site is also very close to Target, Publix, JOANN's, and Kohl's, in addition to Chili's, Starbucks, Whataburger, and a movie theater!

Perfect for a multi-family apartment site, these 28+/-acres are next door to Courtney Isles Apartments, a luxury apartment home complex that has been very successful. They are at 100% capacity with waiting list; average rental in Courtney Isles is approximately \$1475 / unit.