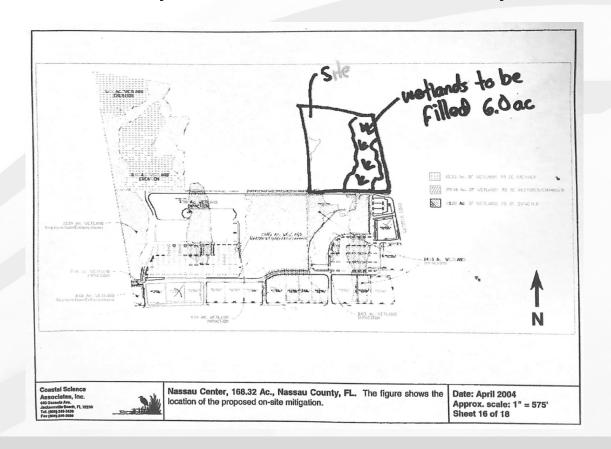

# **28 +/- Acres** (20 +/- Useable) **Yulee, Florida 32097**

6 +/- acres of the property are wetlands to be mitigated. Mitigation is estimated to be \$75,000 each acre, totaling \$450,000.