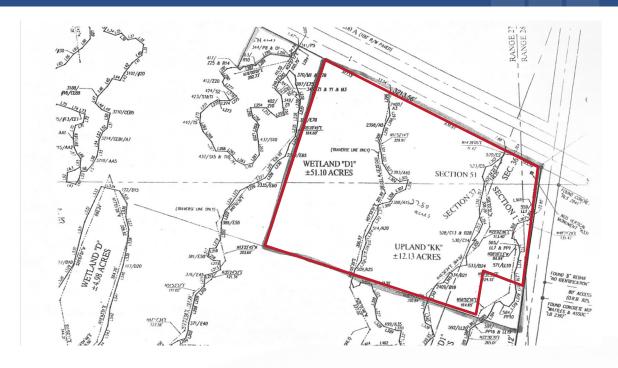

Acres: Approx. 28 +/- (approx. 20 +/- useable)

Site Plan: Preliminary

**Traffic Vol.:** 51,000

Address: East SR 200, Yulee, FL 32097

Parcel #: 37-2n-27-0000-0001-0100

This is a prime multi-family site located in Yulee, Florida, situated on an upcoming major artery and future evacuation route, Chester Road, with frontage also on Pages Dairy Road and Courtney Isles Way. Located directly behind Home Deport, this site is also very close to Target, Publix, JOANN's, and Kohl's, in addition to Chili's, Starbucks, Whataburger, and a movie theater!