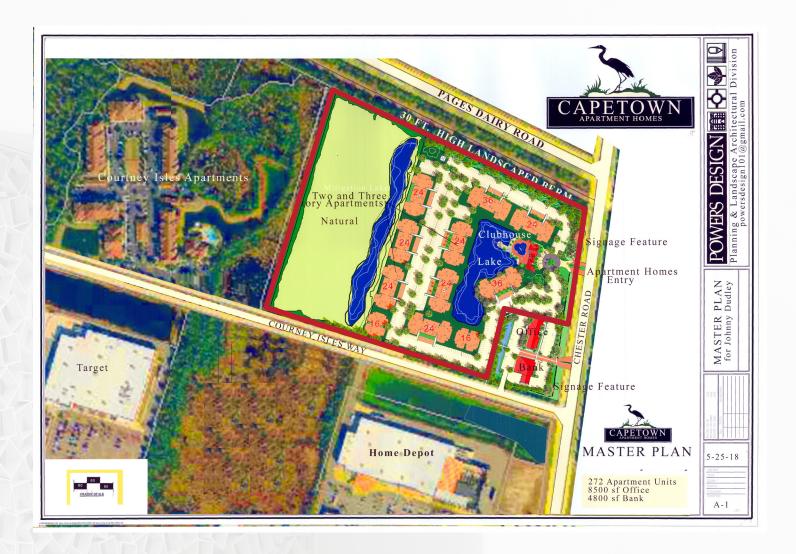

artery and future evacuation route, Chester Road, with frontage also on Pages Dairy Road and Courtney Isles Way. Located directly behind Home Deport, this site is also very close to Target, Publix, JOANN's, and Kohl's, in addition to Chili's, Starbucks, Whataburger, and a movie theater!

Perfect for a multi-family apartment site, these 28+/-acres are next door to Courtney Isles Apartments, a luxury apartment home complex that has been very successful. They are at 100% capacity with waiting list; average rental in Courtney Isles is approximately \$1475 / unit.







# **28 +/- Acres** (20 +/- Useable) **Yulee, Florida 32097**



6 +/- acres of the property are wetlands to be mitigated. Mitigation is estimated to be \$75,000 each acre, totaling \$450,000.



# **Preliminary Master Plan**



# **Typical Uses**



Not included in offering.

## **Property Record**

# NASSAU A. Michael Hickox, CFA, Cert.Res.RD1941 Nassau County Property Appraiser

| Property Search Sales | s Search Nassau Home                         |                      |                                    |
|-----------------------|----------------------------------------------|----------------------|------------------------------------|
| OWNER NAME            | A1A CHESTER ROAD HOLDINGS LLC                | PARCEL NUMBER        | 37-2N-27-0000-0001-0100            |
| MAILING ADDRESS       | 11478 PINE STREET                            | TAX DISTRICT         | UNINCORPORATED COUNTY (DISTRICT 4) |
|                       |                                              | MILLAGE              | 15.1388